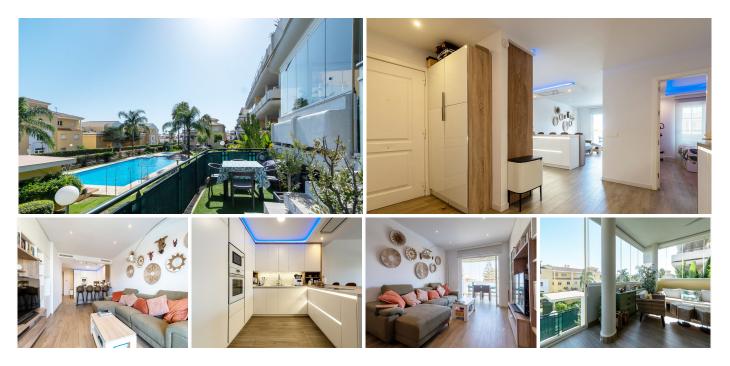

## R5080291

Cabopino

REF# R5080291 595.000 €

| BEDS | BATHS | BUILT  | PLOT              | TERRACE |
|------|-------|--------|-------------------|---------|
| 3    | 2     | 151 m² | 12 m <sup>2</sup> | 18 m²   |

Fully renovated, modern, bright and well distributed, this low apartment, very elevated, glazed terrace and private garden is located in one of the best areas of the east of Marbella, near the Port of Cabopino and Cabopino Golf. It also consists of three bedrooms, the master en suite, a spacious bathroom that share the other two bedrooms and a functional, modern, fully equipped kitchen, open to the large living room to the terrace and garden.

It is south facing and is a corner of the building. The glazed terrace is a second room living, with wide views of the large communal pool, well maintained buildings and full of gardeners with plants and flowers, and the sea is a bit appreciated. Sold with parking space in the basement of the building, has all the documentation in rule, license for tourist rent, at a very interesting price. This beautiful home of a family is also an investment opportunity or holiday home; all the same Time! All furniture not included in the price is negotiable.