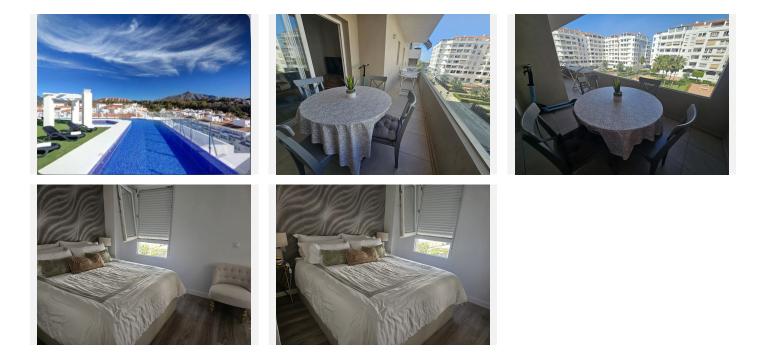

The entrance to the floor receives you with a spacious living room, bright and cozy, which connects directly to a spacious terrace. Here, you will find a fully equipped kitchen with an elegant American bar and a practical laundry room.

From the living room, a hallway takes you to three rooms and a bathroom, all with fitted wardrobes and windows that allow the entrance of natural light. The main room also has a small dressing room, a full bathroom and two windows that open onto the terrace.