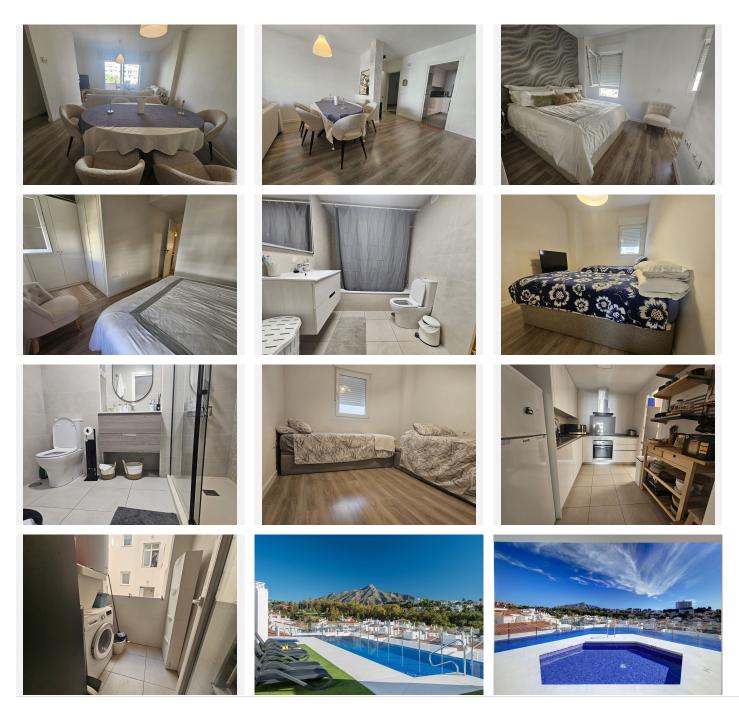

The entrance to the floor receives you with a spacious living room, bright and cozy, which connects directly to a spacious terrace. Here, you will find a fully equipped kitchen with an elegant American bar and a practical laundry room.

From the living room, a hallway takes you to three rooms and a bathroom, all with fitted wardrobes and windows that allow the entrance of natural light. The main room also has a small dressing room, a full bathroom and two windows that open onto the terrace.