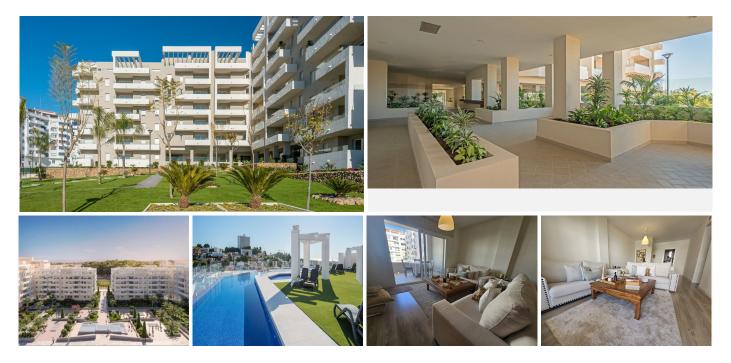

## R5103583 • La Campana

REF# R5103583 490.000 €

| BEDS | BATHS | BUILT  | TERRACE |
|------|-------|--------|---------|
| 3    | 2     | 115 m² | 20 m²   |

Apartment in the Heart of Nueva Andalucía

This magnificent apartment offers you the opportunity to live in the heart of Nueva Andalucía, on the second floor of a quiet urbanization. With its own car parking and a free area for motorcycles, as well as a communal pool and lush green areas within the enclosure, this place is a gem on the sun coast.

The entrance to the floor receives you with a spacious living room, bright and cozy, which connects directly to a spacious terrace. Here, you will find a fully equipped kitchen with an elegant American bar and a practical laundry room.

From the living room, a hallway takes you to three rooms and a bathroom, all with fitted wardrobes and windows that allow the entrance of natural light. The main room also has a small dressing room, a full bathroom and two windows that open onto the terrace.