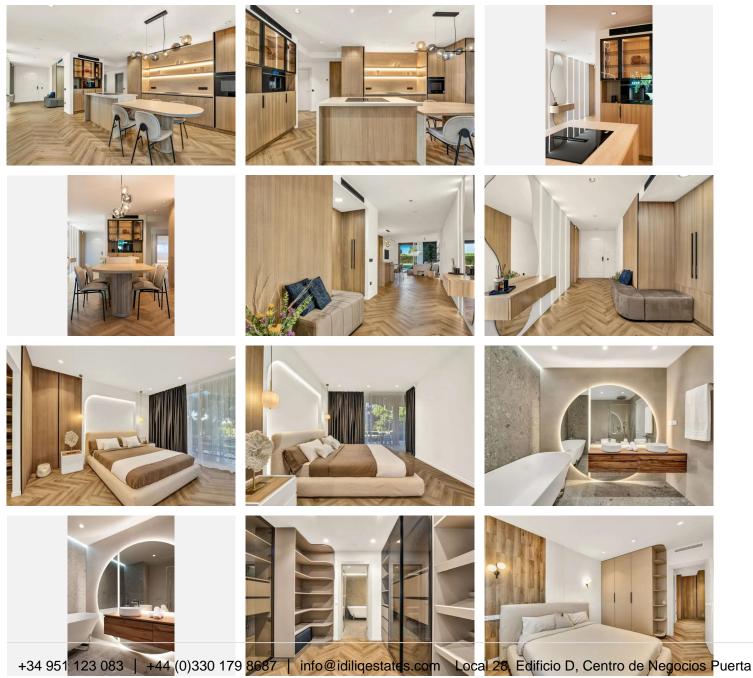

The spacious interior features a bright, open-plan living and dining area that flows effortlessly onto a large, private terrace and garden—ideal for relaxing, entertaining, or enjoying Marbella's exceptional climate all year round. The home comes fully furnished with bespoke pieces made from fine Italian wood, complemented by high-resistance Belgian SPC flooring that adds durability without compromising on style.

The fully equipped kitchen is fitted with Siemens appliances, including a high-performance integrated coffee machine, making it as functional as it is stylish. Bathrooms are finished to the highest standards with luxury fittings from Hansgrohe and Villeroy & Boch. Comfort is guaranteed thanks to electric underfloor heating throughout and an advanced HVAC system that integrates ventilation, heating, and air conditioning

## seamlessly.

Set within a secure gated community with 24-hour security, the property offers access to beautifully maintained communal gardens and swimming pools. A private underground parking space and storage room are also included for added convenience. Its prime location places it close to renowned golf courses, top schools, and the vibrant lifestyle of Puerto Banús.