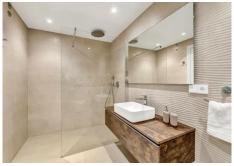

The fully equipped kitchen is fitted with Siemens appliances, including a high-performance integrated coffee machine, making it as functional as it is stylish. Bathrooms are finished to the highest standards with luxury fittings from Hansgrohe and Villeroy & Boch. Comfort is guaranteed thanks to electric underfloor heating throughout and an advanced HVAC system that integrates ventilation, heating, and air conditioning