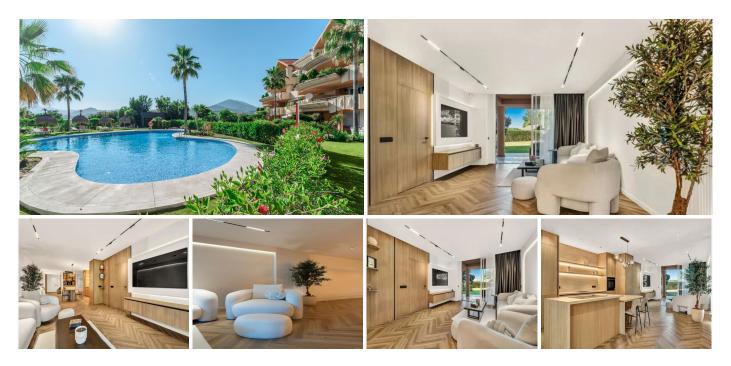

## R5052685 ♥ Nueva Andalucía REF# R5052685 1.195.000 €

| BEDS | BATHS | BUILT  | TERRACE |
|------|-------|--------|---------|
| 3    | 2     | 162 m² | 30 m²   |

Located in the prestigious Magna Marbella complex, this elegant ground-floor residence offers a perfect blend of luxury, comfort, and contemporary design. Meticulously renovated and crafted with the highest attention to detail, the property showcases top-quality finishes and premium materials throughout, making it a standout choice for discerning buyers.

The spacious interior features a bright, open-plan living and dining area that flows effortlessly onto a large, private terrace and garden—ideal for relaxing, entertaining, or enjoying Marbella's exceptional climate all year round. The home comes fully furnished with bespoke pieces made from fine Italian wood, complemented by high-resistance Belgian SPC flooring that adds durability without compromising on style.

## seamlessly.

Set within a secure gated community with 24-hour security, the property offers access to beautifully maintained communal gardens and swimming pools. A private underground parking space and storage room are also included for added convenience. Its prime location places it close to renowned golf courses, top schools, and the vibrant lifestyle of Puerto Banús.