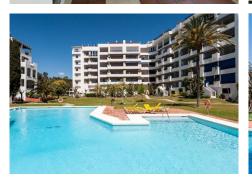

## REF# R4955761 575.000 €

| BEDS | BATHS | BUILT  | TERRACE |
|------|-------|--------|---------|
| 2    | 2     | 120 m² | 25 m²   |

Discover an amazing investment property located in the heart of Puerto Banús, nestled within the prestigious gated community of Terrazas de Banús. This recently renovated, turn-key apartment is ready for immediate occupancy or to start generating substantial rental income. The property comes complete with a secure, assigned underground parking space, adding to its convenience and value. Terrazas de Banús is renowned for its lush, tranquil gardens that create a peaceful oasis amidst the vibrancy of Puerto Banús. The community features four pristine swimming pools, a paddle court, and 24-hour security, offering both luxury and peace of mind. Fully refurbished in 2019, the residence is just 50 meters from the beach and steps away from supermarkets, shops, restaurants, bars, a cinema, and a wellness center. This prime location, combined with the property's modern upgrades and exceptional amenities, makes it an unparalleled investment opportunity in one of the Costa del Sol's most sought-after areas. Contact us today to schedule a viewing—this opportunity won't last long!