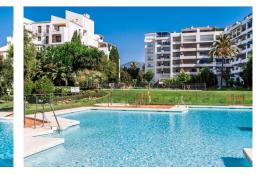

## REF# R4955761 575.000 €

| BEDS | BATHS | BUILT  | TERRACE |
|------|-------|--------|---------|
| 2    | 2     | 120 m² | 25 m²   |

Discover an amazing investment property located in the heart of Puerto Banús, nestled within the prestigious gated community of Terrazas de Banús. This recently renovated, turn-key apartment is ready for immediate occupancy or to start generating substantial rental income. The property comes complete with a secure, assigned underground parking space, adding to its convenience and value. Terrazas de Banús is renowned for its lush, tranquil gardens that create a peaceful oasis amidst the vibrancy of Puerto Banús. The community features four pristine swimming pools, a paddle court, and 24-hour security, offering both luxury and peace of mind. Fully refurbished in 2019, the residence is just 50 meters from the beach and steps away from supermarkets, shops, restaurants, bars, a cinema, and a wellness center. This prime location, combined with the property's modern upgrades and exceptional amenities, makes it an unparalleled investment opportunity in one of the Costa del Sol's most sought-after areas. Contact us today to schedule a viewing—this opportunity won't last long!