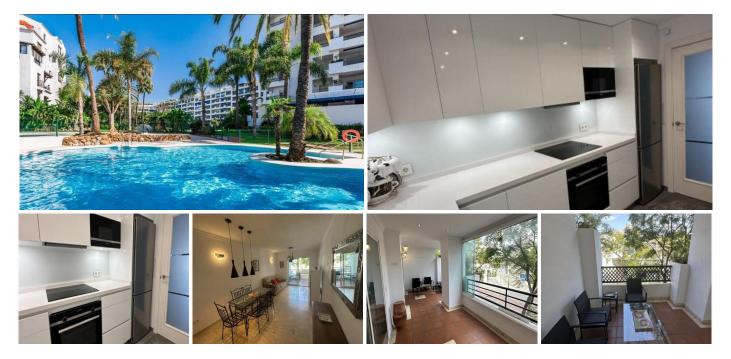

## REF# R4955761 575.000 €

| BEDS | BATHS | BUILT  | TERRACE |
|------|-------|--------|---------|
| 2    | 2     | 120 m² | 25 m²   |

Discover an amazing investment property located in the heart of Puerto Banús, nestled within the prestigious gated community of Terrazas de Banús. This recently renovated, turn-key apartment is ready for immediate occupancy or to start generating substantial rental income. The property comes complete with a secure, assigned underground parking space, adding to its convenience and value. Terrazas de Banús is renowned for its lush, tranquil gardens that create a peaceful oasis amidst the vibrancy of Puerto Banús. The community features four pristine swimming pools, a paddle court, and 24-hour security, offering both luxury and peace of mind. Fully refurbished in 2019, the residence is just 50 meters from the beach and steps away from supermarkets, shops, restaurants, bars, a cinema, and a wellness center. This prime location, combined with the property's modern upgrades and exceptional amenities, makes it an unparalleled investment opportunity in one of the Costa del Sol's most sought-after areas. Contact us today to schedule a viewing—this opportunity won't last long!