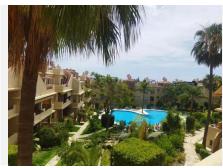

## R4888891

Estepona

REF# R4888891 329.000 €

| BEDS | BATHS | BUILT  | TERRACE |
|------|-------|--------|---------|
| 3    | 2     | 135 m² | 35 m²   |

Discover this beautiful apartment located in Los Flamingos, one of Marbella's most prestigious and fastdeveloping residential zones. Nestled in a gated community, this property offers easy access to shops, restaurants, and the beach—even within walking distance. Whether you're looking for a home or an investment opportunity, this apartment is ideal, boasting a tourist rental license that ensures excellent income potential. Located on the second floor, the apartment spans 135 m<sup>2</sup> of built space with an open layout that seamlessly connects the living room, dining area, and kitchen, creating a perfect space for family gatherings or entertaining friends. With three spacious bedrooms and three full bathrooms, it ensures comfort and privacy for everyone. Direct access to the garden and pool from the apartment enhances its charm, bathing the space in natural light and offering a tranquil environment perfect for unwinding. Facing southeast, the apartment is equipped with built-in wardrobes, individual electric heating, and air conditioning, ensuring year-round comfort. The residential complex features extensive green areas, recreational spaces, and a large, easily accessible pool, providing an outstanding quality of life. With its emphasis on security and privacy, this property is a unique opportunity for those seeking an exclusive and serene lifestyle in Marbella.