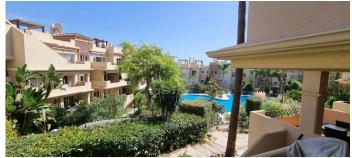

## R4888891

Estepona

REF# R4888891 329.000 €

| BEDS | BATHS | BUILT  | TERRACE |
|------|-------|--------|---------|
| 3    | 2     | 135 m² | 35 m²   |

Discover this beautiful apartment located in Los Flamingos, one of Marbella's most prestigious and fastdeveloping residential zones. Nestled in a gated community, this property offers easy access to shops, restaurants, and the beach—even within walking distance. Whether you're looking for a home or an investment opportunity, this apartment is ideal, boasting a tourist rental license that ensures excellent income potential. Located on the second floor, the apartment spans 135 m<sup>2</sup> of built space with an open layout that seamlessly connects the living room, dining area, and kitchen, creating a perfect space for family gatherings or entertaining friends. With three spacious bedrooms and three full bathrooms, it ensures comfort and privacy for everyone. Direct access to the garden and pool from the apartment enhances its charm, bathing the space in natural light and offering a tranquil environment perfect for unwinding. Facing southeast, the apartment is equipped with built-in wardrobes, individual electric heating, and air conditioning, ensuring year-round comfort. The residential complex features extensive green areas, recreational spaces, and a large, easily accessible pool, providing an outstanding quality of life. With its emphasis on security and privacy, this property is a unique opportunity for those seeking an exclusive and serene lifestyle in Marbella.