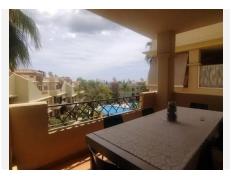

## R4888891

Estepona

REF# R4888891 329.000 €

| BEDS | BATHS | BUILT  | TERRACE |
|------|-------|--------|---------|
| 3    | 2     | 135 m² | 35 m²   |

Discover this beautiful apartment located in Los Flamingos, one of Marbella's most prestigious and fastdeveloping residential zones. Nestled in a gated community, this property offers easy access to shops, restaurants, and the beach—even within walking distance. Whether you're looking for a home or an investment opportunity, this apartment is ideal, boasting a tourist rental license that ensures excellent income potential. Located on the second floor, the apartment spans 135 m<sup>2</sup> of built space with an open layout that seamlessly connects the living room, dining area, and kitchen, creating a perfect space for family gatherings or entertaining friends. With three spacious bedrooms and three full bathrooms, it ensures comfort and privacy for everyone. Direct access to the garden and pool from the apartment enhances its charm, bathing the space in natural light and offering a tranquil environment perfect for unwinding. Facing southeast, the apartment is equipped with built-in wardrobes, individual electric heating, and air conditioning, ensuring year-round comfort. The residential complex features extensive green areas, recreational spaces, and a large, easily accessible pool, providing an outstanding quality of life. With its emphasis on security and privacy, this property is a unique opportunity for those seeking an exclusive and serene lifestyle in Marbella.