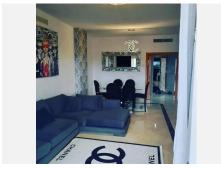

## R4888891

Estepona

REF# R4888891 329.000 €

| BEDS | BATHS | BUILT  | TERRACE |
|------|-------|--------|---------|
| 3    | 2     | 135 m² | 35 m²   |

Discover this beautiful apartment located in Los Flamingos, one of Marbella's most prestigious and fastdeveloping residential zones. Nestled in a gated community, this property offers easy access to shops, restaurants, and the beach—even within walking distance. Whether you're looking for a home or an investment opportunity, this apartment is ideal, boasting a tourist rental license that ensures excellent income potential. Located on the second floor, the apartment spans 135 m<sup>2</sup> of built space with an open layout that seamlessly connects the living room, dining area, and kitchen, creating a perfect space for family gatherings or entertaining friends. With three spacious bedrooms and three full bathrooms, it ensures comfort and privacy for everyone. Direct access to the garden and pool from the apartment enhances its charm, bathing the space in natural light and offering a tranquil environment perfect for unwinding. Facing southeast, the apartment is equipped with built-in wardrobes, individual electric heating, and air conditioning, ensuring year-round comfort. The residential complex features extensive green areas, recreational spaces, and a large, easily accessible pool, providing an outstanding quality of life. With its emphasis on security and privacy, this property is a unique opportunity for those seeking an exclusive and serene lifestyle in Marbella.