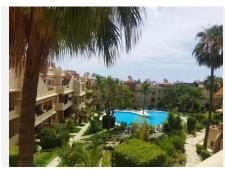

## R4888891

Estepona

REF# R4888891 329.000 €

| BEDS | BATHS | BUILT  | TERRACE |
|------|-------|--------|---------|
| 3    | 2     | 135 m² | 35 m²   |

Discover this beautiful apartment located in Los Flamingos, one of Marbella's most prestigious and fastdeveloping residential zones. Nestled in a gated community, this property offers easy access to shops, restaurants, and the beach—even within walking distance. Whether you're looking for a home or an investment opportunity, this apartment is ideal, boasting a tourist rental license that ensures excellent income potential. Located on the second floor, the apartment spans 135 m<sup>2</sup> of built space with an open layout that seamlessly connects the living room, dining area, and kitchen, creating a perfect space for family gatherings or entertaining friends. With three spacious bedrooms and three full bathrooms, it ensures comfort and privacy for everyone. Direct access to the garden and pool from the apartment enhances its charm, bathing the space in natural light and offering a tranquil environment perfect for unwinding. Facing southeast, the apartment is equipped with built-in wardrobes, individual electric heating, and air conditioning, ensuring year-round comfort. The residential complex features extensive green areas, recreational spaces, and a large, easily accessible pool, providing an outstanding quality of life. With its emphasis on security and privacy, this property is a unique opportunity for those seeking an exclusive and serene lifestyle in Marbella.