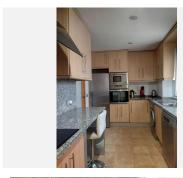

## R4888891

Estepona

REF# R4888891 329.000 €

| BEDS | BATHS | BUILT  | TERRACE |
|------|-------|--------|---------|
| 3    | 2     | 135 m² | 35 m²   |

Discover this beautiful apartment located in Los Flamingos, one of Marbella's most prestigious and fastdeveloping residential zones. Nestled in a gated community, this property offers easy access to shops, restaurants, and the beach—even within walking distance. Whether you're looking for a home or an investment opportunity, this apartment is ideal, boasting a tourist rental license that ensures excellent income potential. Located on the second floor, the apartment spans 135 m<sup>2</sup> of built space with an open layout that seamlessly connects the living room, dining area, and kitchen, creating a perfect space for family gatherings or entertaining friends. With three spacious bedrooms and three full bathrooms, it ensures comfort and privacy for everyone. Direct access to the garden and pool from the apartment enhances its charm, bathing the space in natural light and offering a tranquil environment perfect for unwinding. Facing southeast, the apartment is equipped with built-in wardrobes, individual electric heating, and air conditioning, ensuring year-round comfort. The residential complex features extensive green areas, recreational spaces, and a large, easily accessible pool, providing an outstanding quality of life. With its emphasis on security and privacy, this property is a unique opportunity for those seeking an exclusive and serene lifestyle in Marbella.