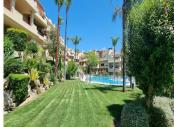

## R4888891

Estepona

REF# R4888891 329.000 €

| BEDS | BATHS | BUILT  | TERRACE |
|------|-------|--------|---------|
| 3    | 2     | 135 m² | 35 m²   |

Discover this beautiful apartment located in Los Flamingos, one of Marbella's most prestigious and fastdeveloping residential zones. Nestled in a gated community, this property offers easy access to shops, restaurants, and the beach—even within walking distance. Whether you're looking for a home or an investment opportunity, this apartment is ideal, boasting a tourist rental license that ensures excellent income potential. Located on the second floor, the apartment spans 135 m<sup>2</sup> of built space with an open layout that seamlessly connects the living room, dining area, and kitchen, creating a perfect space for family gatherings or entertaining friends. With three spacious bedrooms and three full bathrooms, it ensures comfort and privacy for everyone. Direct access to the garden and pool from the apartment enhances its charm, bathing the space in natural light and offering a tranquil environment perfect for unwinding. Facing southeast, the apartment is equipped with built-in wardrobes, individual electric heating, and air conditioning, ensuring year-round comfort. The residential complex features extensive green areas, recreational spaces, and a large, easily accessible pool, providing an outstanding quality of life. With its emphasis on security and privacy, this property is a unique opportunity for those seeking an exclusive and serene lifestyle in Marbella.