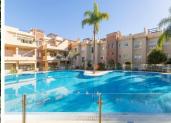

## R4888891

Estepona

REF# R4888891 329.000 €

| BEDS | BATHS | BUILT  | TERRACE |
|------|-------|--------|---------|
| 3    | 2     | 135 m² | 35 m²   |

Discover this beautiful apartment located in Los Flamingos, one of Marbella's most prestigious and fastdeveloping residential zones. Nestled in a gated community, this property offers easy access to shops, restaurants, and the beach—even within walking distance. Whether you're looking for a home or an investment opportunity, this apartment is ideal, boasting a tourist rental license that ensures excellent income potential. Located on the second floor, the apartment spans 135 m<sup>2</sup> of built space with an open layout that seamlessly connects the living room, dining area, and kitchen, creating a perfect space for family gatherings or entertaining friends. With three spacious bedrooms and three full bathrooms, it ensures comfort and privacy for everyone. Direct access to the garden and pool from the apartment enhances its charm, bathing the space in natural light and offering a tranquil environment perfect for unwinding. Facing southeast, the apartment is equipped with built-in wardrobes, individual electric heating, and air conditioning, ensuring year-round comfort. The residential complex features extensive green areas, recreational spaces, and a large, easily accessible pool, providing an outstanding quality of life. With its emphasis on security and privacy, this property is a unique opportunity for those seeking an exclusive and serene lifestyle in Marbella.