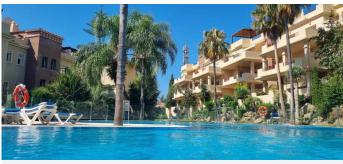

## R4888891

Estepona

REF# R4888891 329.000 €

| BEDS | BATHS | BUILT  | TERRACE |
|------|-------|--------|---------|
| 3    | 2     | 135 m² | 35 m²   |

Discover this beautiful apartment located in Los Flamingos, one of Marbella's most prestigious and fastdeveloping residential zones. Nestled in a gated community, this property offers easy access to shops, restaurants, and the beach—even within walking distance. Whether you're looking for a home or an investment opportunity, this apartment is ideal, boasting a tourist rental license that ensures excellent income potential. Located on the second floor, the apartment spans 135 m<sup>2</sup> of built space with an open layout that seamlessly connects the living room, dining area, and kitchen, creating a perfect space for family gatherings or entertaining friends. With three spacious bedrooms and three full bathrooms, it ensures comfort and privacy for everyone. Direct access to the garden and pool from the apartment enhances its charm, bathing the space in natural light and offering a tranquil environment perfect for unwinding. Facing southeast, the apartment is equipped with built-in wardrobes, individual electric heating, and air conditioning, ensuring year-round comfort. The residential complex features extensive green areas, recreational spaces, and a large, easily accessible pool, providing an outstanding quality of life. With its emphasis on security and privacy, this property is a unique opportunity for those seeking an exclusive and serene lifestyle in Marbella.