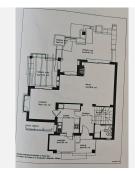

## R4794145

Benahavís

REF# R4794145 810.000 €

| BEDS | BATHS | BUILT  | PLOT  | TERRACE            |
|------|-------|--------|-------|--------------------|
| 4    | 4.5   | 354 m² | 95 m² | 100 m <sup>2</sup> |

Located in the exclusive URBANIZATION, this sophisticated corner townhouse offers an incomparable life experience. The property has three bedrooms plus an additional room that can become a bedroom and four bathrooms, providing a comfortable space for both families and guests. The communal pool and garden create a peaceful atmosphere ideal for relaxing and enjoying free time. In addition, the property includes a private garage, ensuring a comfortable and secure parking. This townhouse has a number of modern amenities designed to improve the quality of life. The air conditioning and central heating system ensures a pleasant temperature throughout the year, while the fully equipped kitchen and fully furnished interiors facilitate a smooth move. The property also has a private terrace, perfect to enjoy partial views of the sea and the golf course. The high-speed internet connection and Wi-Fi connectivity, together with a telephone line, meet all communication needs. The location of this house is really privileged. Located close to a variety of services, it offers easy access to shops, restaurants and schools. The gated community adds an additional level of security and tranquility. The proximity to golf courses makes it an ideal choice for lovers of this sport. The property is in excellent condition, ensuring that it meets the highest standards of quality and comfort. In short, this corner townhouse combines luxury and convenience in a perfect way. Its privileged location, along with a variety of features and amenities, make it highly desirable. Whether you are looking