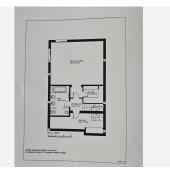

## R4794145

Benahavís

REF# R4794145 810.000 €

| BEDS | BATHS | BUILT  | PLOT  | TERRACE            |
|------|-------|--------|-------|--------------------|
| 4    | 4.5   | 354 m² | 95 m² | 100 m <sup>2</sup> |

Located in the exclusive URBANIZATION, this sophisticated corner townhouse offers an incomparable life experience. The property has three bedrooms plus an additional room that can become a bedroom and four bathrooms, providing a comfortable space for both families and guests. The communal pool and garden create a peaceful atmosphere ideal for relaxing and enjoying free time. In addition, the property includes a private garage, ensuring a comfortable and secure parking. This townhouse has a number of modern amenities designed to improve the quality of life. The air conditioning and central heating system ensures a pleasant temperature throughout the year, while the fully equipped kitchen and fully furnished interiors facilitate a smooth move. The property also has a private terrace, perfect to enjoy partial views of the sea and the golf course. The high-speed internet connection and Wi-Fi connectivity, together with a telephone line, meet all communication needs. The location of this house is really privileged. Located close to a variety of services, it offers easy access to shops, restaurants and schools. The gated community adds an additional level of security and tranquility. The proximity to golf courses makes it an ideal choice for lovers of this sport. The property is in excellent condition, ensuring that it meets the highest standards of quality and comfort. In short, this corner townhouse combines luxury and convenience in a perfect way. Its privileged location, along with a variety of features and amenities, make it highly desirable. Whether you are looking