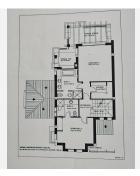

## R4794145

Benahavís

REF# R4794145 810.000 €

| BEDS | BATHS | BUILT  | PLOT  | TERRACE            |
|------|-------|--------|-------|--------------------|
| 4    | 4.5   | 354 m² | 95 m² | 100 m <sup>2</sup> |

Located in the exclusive URBANIZATION, this sophisticated corner townhouse offers an incomparable life experience. The property has three bedrooms plus an additional room that can become a bedroom and four bathrooms, providing a comfortable space for both families and guests. The communal pool and garden create a peaceful atmosphere ideal for relaxing and enjoying free time. In addition, the property includes a private garage, ensuring a comfortable and secure parking. This townhouse has a number of modern amenities designed to improve the quality of life. The air conditioning and central heating system ensures a pleasant temperature throughout the year, while the fully equipped kitchen and fully furnished interiors facilitate a smooth move. The property also has a private terrace, perfect to enjoy partial views of the sea and the golf course. The high-speed internet connection and Wi-Fi connectivity, together with a telephone line, meet all communication needs. The location of this house is really privileged. Located close to a variety of services, it offers easy access to shops, restaurants and schools. The gated community adds an additional level of security and tranquility. The proximity to golf courses makes it an ideal choice for lovers of this sport. The property is in excellent condition, ensuring that it meets the highest standards of quality and comfort. In short, this corner townhouse combines luxury and convenience in a perfect way. Its privileged location, along with a variety of features and amenities, make it highly desirable. Whether you are looking