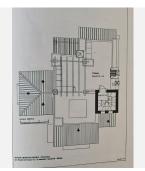

## R4794145

Benahavís

REF# R4794145 810.000 €

| BEDS | BATHS | BUILT  | PLOT  | TERRACE            |
|------|-------|--------|-------|--------------------|
| 4    | 4.5   | 354 m² | 95 m² | 100 m <sup>2</sup> |

Located in the exclusive URBANIZATION, this sophisticated corner townhouse offers an incomparable life experience. The property has three bedrooms plus an additional room that can become a bedroom and four bathrooms, providing a comfortable space for both families and guests. The communal pool and garden create a peaceful atmosphere ideal for relaxing and enjoying free time. In addition, the property includes a private garage, ensuring a comfortable and secure parking. This townhouse has a number of modern amenities designed to improve the quality of life. The air conditioning and central heating system ensures a pleasant temperature throughout the year, while the fully equipped kitchen and fully furnished interiors facilitate a smooth move. The property also has a private terrace, perfect to enjoy partial views of the sea and the golf course. The high-speed internet connection and Wi-Fi connectivity, together with a telephone line, meet all communication needs. The location of this house is really privileged. Located close to a variety of services, it offers easy access to shops, restaurants and schools. The gated community adds an additional level of security and tranquility. The proximity to golf courses makes it an ideal choice for lovers of this sport. The property is in excellent condition, ensuring that it meets the highest standards of quality and comfort. In short, this corner townhouse combines luxury and convenience in a perfect way. Its privileged location, along with a variety of features and amenities, make it highly desirable. Whether you are looking