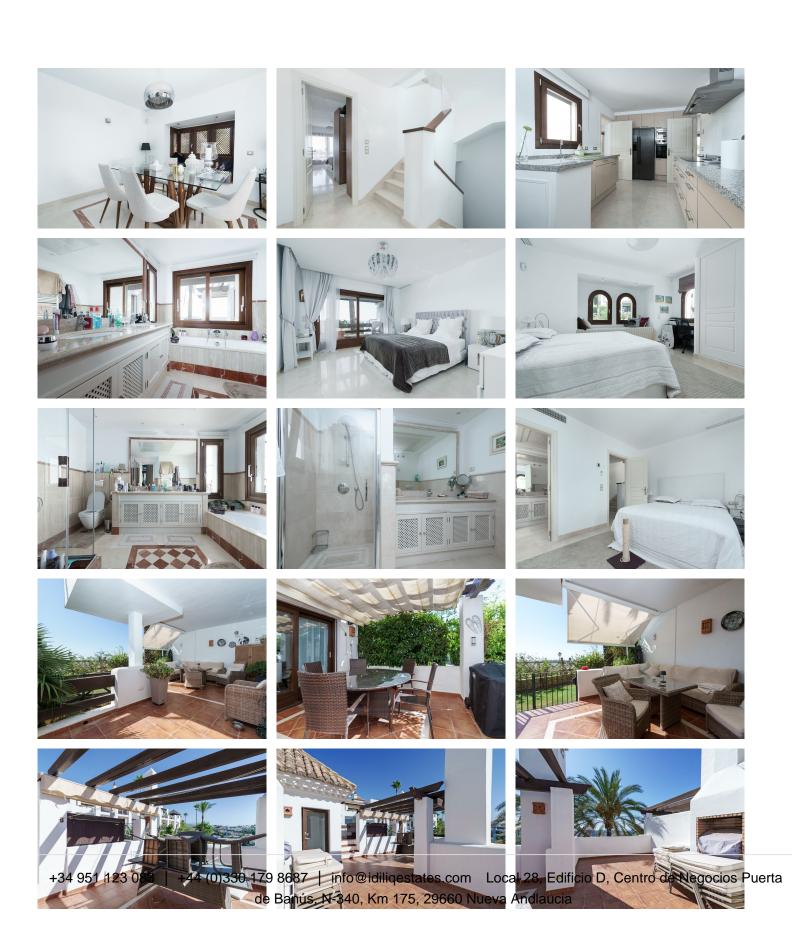

Located in the exclusive URBANIZATION, this sophisticated corner townhouse offers an incomparable life experience. The property has three bedrooms plus an additional room that can become a bedroom and four bathrooms, providing a comfortable space for both families and guests. The communal pool and garden create a peaceful atmosphere ideal for relaxing and enjoying free time. In addition, the property includes a private garage, ensuring a comfortable and secure parking. This townhouse has a number of modern amenities designed to improve the quality of life. The air conditioning and central heating system ensures a pleasant temperature throughout the year, while the fully equipped kitchen and fully furnished interiors facilitate a smooth move. The property also has a private terrace, perfect to enjoy partial views of the sea and the golf course. The high-speed internet connection and Wi-Fi connectivity, together with a telephone line, meet all communication needs. The location of this house is really privileged. Located close to a variety of services, it offers easy access to shops, restaurants and schools. The gated community adds an additional level of security and tranquility. The proximity to golf courses makes it an ideal choice for lovers of this sport. The property is in excellent condition, ensuring that it meets the highest standards of quality and comfort. In short, this corner townhouse combines luxury and convenience in a perfect way. Its privileged location, along with a variety of features and amenities, make it highly desirable. Whether you are looking

for a family residence or a holiday shelter, this property promises an exceptional life experience.