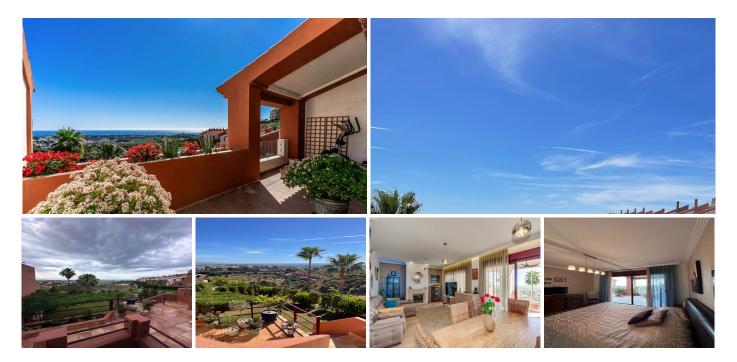

#### REF# R4783519 770.000 €

| BEDS | BATHS | BUILT  | PLOT  | TERRACE |
|------|-------|--------|-------|---------|
| 3    | 5     | 467 m² | 57 m² | 153 m²  |

Luxurious fully furnished modern 3 bedroom townhouse offered in prestigious area of Benahavis with stunning panoramic sea and mountain views. Fully furnished three storey townhouse for sale, with stunning sea views, of 467 m<sup>2</sup>, ideal for a family who prefers comfort, freedom and convenience all year round. It has 3 bedrooms, 3 bathrooms, a terrace of 153 m<sup>2</sup> and a free plot of 57 m<sup>2</sup>. The townhouse is located next to a golf course and is south facing. The house is in excellent condition, completely renovated. It also has air conditioning, fireplace and underfloor heating, with new solar panels installed on the roof. Communal swimming pool in the urbanisation. It offers wonderful views to the sea, mountains, golf course and rural surroundings. Features of the house: fully fitted kitchen, covered terrace, fitted wardrobes, private terrace, solarium, satellite TV, WiFi, storage room, utility room, wooden floors, marble floors, double glazing and basement. Furthermore, the house has its own private garden and a parking space. The house has mains electricity and mains water.