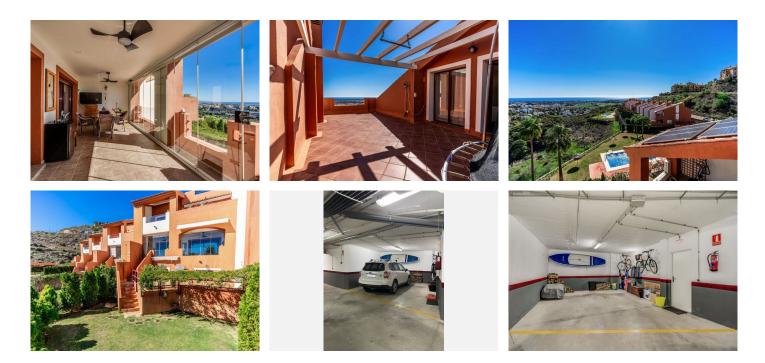

#### REF# R4783519 770.000 €

| BEDS | BATHS | BUILT  | PLOT  | TERRACE |
|------|-------|--------|-------|---------|
| 3    | 5     | 467 m² | 57 m² | 153 m²  |

Luxurious fully furnished modern 3 bedroom townhouse offered in prestigious area of Benahavis with stunning panoramic sea and mountain views. Fully furnished three storey townhouse for sale, with stunning sea views, of 467 m<sup>2</sup>, ideal for a family who prefers comfort, freedom and convenience all year round. It has 3 bedrooms, 3 bathrooms, a terrace of 153 m<sup>2</sup> and a free plot of 57 m<sup>2</sup>. The townhouse is located next to a golf course and is south facing. The house is in excellent condition, completely renovated. It also has air conditioning, fireplace and underfloor heating, with new solar panels installed on the roof. Communal swimming pool in the urbanisation. It offers wonderful views to the sea, mountains, golf course and rural surroundings. Features of the house: fully fitted kitchen, covered terrace, fitted wardrobes, private terrace, solarium, satellite TV, WiFi, storage room, utility room, wooden floors, marble floors, double glazing and basement. Furthermore, the house has its own private garden and a parking space. The house has mains electricity and mains water.