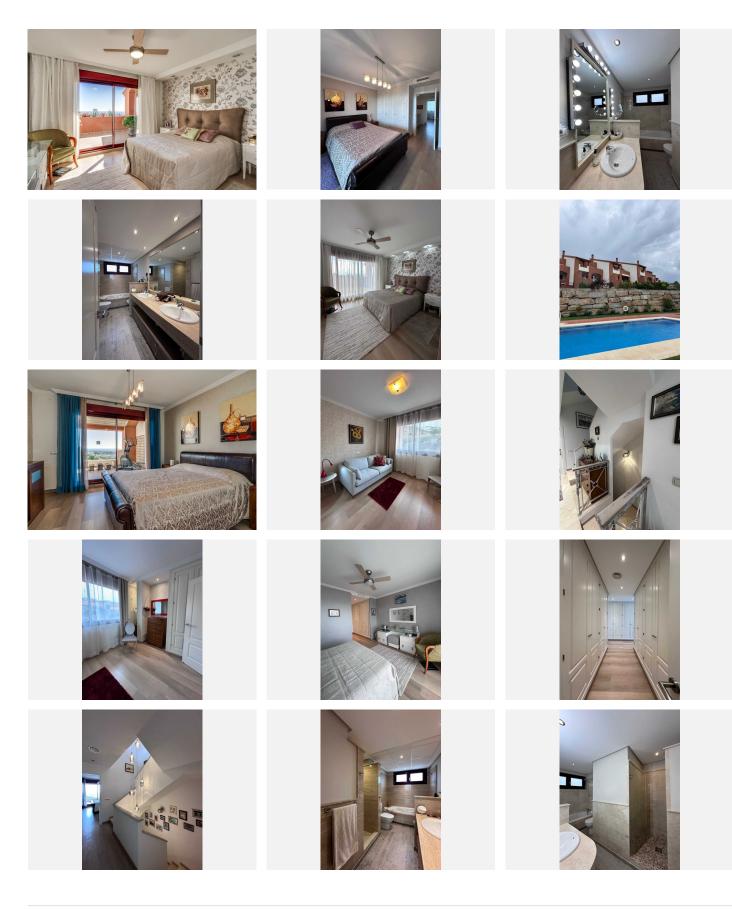

#### REF# R4783519 770.000 €

| BEDS | BATHS | BUILT  | PLOT  | TERRACE |
|------|-------|--------|-------|---------|
| 3    | 5     | 467 m² | 57 m² | 153 m²  |

Luxurious fully furnished modern 3 bedroom townhouse offered in prestigious area of Benahavis with stunning panoramic sea and mountain views. Fully furnished three storey townhouse for sale, with stunning sea views, of 467 m<sup>2</sup>, ideal for a family who prefers comfort, freedom and convenience all year round. It has 3 bedrooms, 3 bathrooms, a terrace of 153 m<sup>2</sup> and a free plot of 57 m<sup>2</sup>. The townhouse is located next to a golf course and is south facing. The house is in excellent condition, completely renovated. It also has air conditioning, fireplace and underfloor heating, with new solar panels installed on the roof. Communal swimming pool in the urbanisation. It offers wonderful views to the sea, mountains, golf course and rural surroundings. Features of the house: fully fitted kitchen, covered terrace, fitted wardrobes, private terrace, solarium, satellite TV, WiFi, storage room, utility room, wooden floors, marble floors, double glazing and basement. Furthermore, the house has its own private garden and a parking space. The house has mains electricity and mains water.