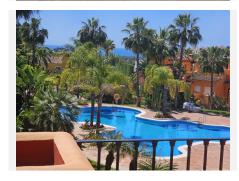

The enclosed complex features stunning gardens and a large communal lagoon-style pool. On the main level of the house, there is a living-dining area with fireplace and patio doors leading to the terrace, the private garden. There is also an open kitchen with breakfast bar, a guest suite with access to the terrace and garden, and access to the lower level of the property.

The lower level includes a utility room, a storage area and a private garage. On the first floor, you will find the master suite with access to a large private terrace overlooking the pool and the sea, as well as two bedrooms with shared bathroom, both with private terraces. In addition, there is a large solarium offering sea and mountain views.