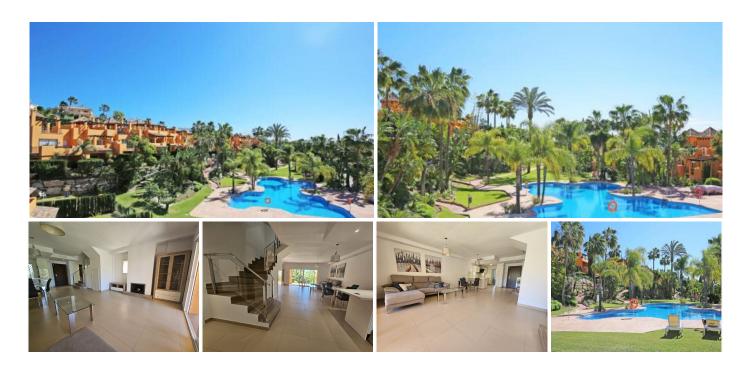

## R5016826

Penahavís

REF# R5016826 825.000 €

| BEDS | BATHS | BUILT  | PLOT   | TERRACE |
|------|-------|--------|--------|---------|
| 4    | 3     | 250 m² | 100 m² | 35 m²   |

It is a four bedroom semi-detached house in the gated community of Paraiso Bellevue, located in El Paraíso on the New Golden Mile. The property has a south facing and is within walking distance of the beach and various leisure facilities.

The enclosed complex features stunning gardens and a large communal lagoon-style pool. On the main level of the house, there is a living-dining area with fireplace and patio doors leading to the terrace, the private garden. There is also an open kitchen with breakfast bar, a guest suite with access to the terrace and garden, and access to the lower level of the property.

The lower level includes a utility room, a storage area and a private garage. On the first floor, you will find the master suite with access to a large private terrace overlooking the pool and the sea, as well as two bedrooms with shared bathroom, both with private terraces. In addition, there is a large solarium offering sea and mountain views.