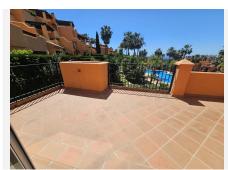

The enclosed complex features stunning gardens and a large communal lagoon-style pool. On the main level of the house, there is a living-dining area with fireplace and patio doors leading to the terrace, the private garden. There is also an open kitchen with breakfast bar, a guest suite with access to the terrace and garden, and access to the lower level of the property.

The lower level includes a utility room, a storage area and a private garage. On the first floor, you will find the master suite with access to a large private terrace overlooking the pool and the sea, as well as two bedrooms with shared bathroom, both with private terraces. In addition, there is a large solarium offering sea and mountain views.