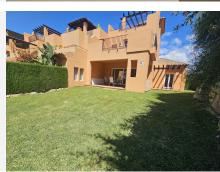

## R5016826

Penahavís

REF# R5016826 825.000 €

| BEDS | BATHS | BUILT  | PLOT   | TERRACE |
|------|-------|--------|--------|---------|
| 4    | 3     | 250 m² | 100 m² | 35 m²   |

It is a four bedroom semi-detached house in the gated community of Paraiso Bellevue, located in El Paraíso on the New Golden Mile. The property has a south facing and is within walking distance of the beach and various leisure facilities.

The enclosed complex features stunning gardens and a large communal lagoon-style pool. On the main level of the house, there is a living-dining area with fireplace and patio doors leading to the terrace, the private garden. There is also an open kitchen with breakfast bar, a guest suite with access to the terrace and garden, and access to the lower level of the property.