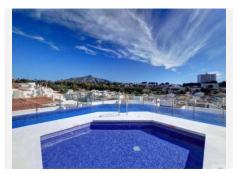

R4882504

La Campana

REF# R4882504 430.000 €

| BEDS | BATHS | BUILT  | TERRACE |
|------|-------|--------|---------|
| 3    | 2     | 115 m² | 20 m²   |

Apartment in the Heart of Nueva Andalucía This magnificent apartment offers you the opportunity to live in the heart of Nueva Andalucía, on the second floor of a quiet urbanization. With its own car parking and a free area for motorcycles, as well as a communal pool and lush green areas within the enclosure, this place is a gem on the sun coast. The entrance to the floor receives you with a spacious living room, bright and cozy, which connects directly to a spacious terrace. Here, you will find a fully equipped kitchen with an elegant American bar and a practical utility room. From the living room, a hallway takes you to three rooms and a bathroom, all with fitted wardrobes and windows that allow the entrance of natural light. The main room also has a small dressing room, a full bathroom and two windows that open onto the terrace. This apartment is an ideal choice for both those looking for a place to live and for investors. In addition, you will enjoy a privileged location with a wide variety of services at your fingertips, such as supermarkets, schools, pharmacies and restaurants. In addition, you will be just five minutes from Puerto Banus and San Pedro Alcántara. Do not miss this opportunity to live in one of the best areas of the Costa del Sol. Contact us today to schedule a visit and discover all the possibilities that this wonderful apartment has to offer! !