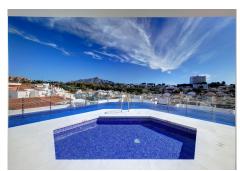

R4882504

La Campana

REF# R4882504 430.000 €

| BEDS | BATHS | BUILT  | TERRACE |
|------|-------|--------|---------|
| 3    | 2     | 115 m² | 20 m²   |

Apartment in the Heart of Nueva Andalucía This magnificent apartment offers you the opportunity to live in the heart of Nueva Andalucía, on the second floor of a quiet urbanization. With its own car parking and a free area for motorcycles, as well as a communal pool and lush green areas within the enclosure, this place is a gem on the sun coast. The entrance to the floor receives you with a spacious living room, bright and cozy, which connects directly to a spacious terrace. Here, you will find a fully equipped kitchen with an elegant American bar and a practical utility room. From the living room, a hallway takes you to three rooms and a bathroom, all with fitted wardrobes and windows that allow the entrance of natural light. The main room also has a small dressing room, a full bathroom and two windows that open onto the terrace. This apartment is an ideal choice for both those looking for a place to live and for investors. In addition, you will enjoy a privileged location with a wide variety of services at your fingertips, such as supermarkets, schools, pharmacies and restaurants. In addition, you will be just five minutes from Puerto Banus and San Pedro Alcántara. Do not miss this opportunity to live in one of the best areas of the Costa del Sol. Contact us today to schedule a visit and discover all the possibilities that this wonderful apartment has to offer! !