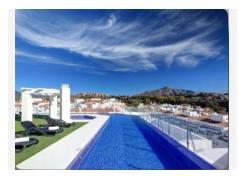

R4882504

La Campana

REF# R4882504 430.000 €

| BEDS | BATHS | BUILT  | TERRACE |
|------|-------|--------|---------|
| 3    | 2     | 115 m² | 20 m²   |

Apartment in the Heart of Nueva Andalucía This magnificent apartment offers you the opportunity to live in the heart of Nueva Andalucía, on the second floor of a quiet urbanization. With its own car parking and a free area for motorcycles, as well as a communal pool and lush green areas within the enclosure, this place is a gem on the sun coast. The entrance to the floor receives you with a spacious living room, bright and cozy, which connects directly to a spacious terrace. Here, you will find a fully equipped kitchen with an elegant American bar and a practical utility room. From the living room, a hallway takes you to three rooms and a bathroom, all with fitted wardrobes and windows that allow the entrance of natural light. The main room also has a small dressing room, a full bathroom and two windows that open onto the terrace. This apartment is an ideal choice for both those looking for a place to live and for investors. In addition, you will enjoy a privileged location with a wide variety of services at your fingertips, such as supermarkets, schools, pharmacies and restaurants. In addition, you will be just five minutes from Puerto Banus and San Pedro Alcántara. Do not miss this opportunity to live in one of the best areas of the Costa del Sol. Contact us today to schedule a visit and discover all the possibilities that this wonderful apartment has to offer! !