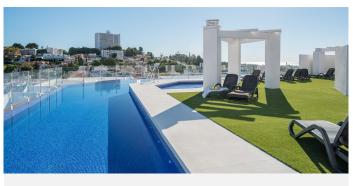

R4882504

La Campana

REF# R4882504 430.000 €

| BEDS | BATHS | BUILT  | TERRACE |
|------|-------|--------|---------|
| 3    | 2     | 115 m² | 20 m²   |

Apartment in the Heart of Nueva Andalucía This magnificent apartment offers you the opportunity to live in the heart of Nueva Andalucía, on the second floor of a quiet urbanization. With its own car parking and a free area for motorcycles, as well as a communal pool and lush green areas within the enclosure, this place is a gem on the sun coast. The entrance to the floor receives you with a spacious living room, bright and cozy, which connects directly to a spacious terrace. Here, you will find a fully equipped kitchen with an elegant American bar and a practical utility room. From the living room, a hallway takes you to three rooms and a bathroom, all with fitted wardrobes and windows that allow the entrance of natural light. The main room also has a small dressing room, a full bathroom and two windows that open onto the terrace. This apartment is an ideal choice for both those looking for a place to live and for investors. In addition, you will enjoy a privileged location with a wide variety of services at your fingertips, such as supermarkets, schools, pharmacies and restaurants. In addition, you will be just five minutes from Puerto Banus and San Pedro Alcántara. Do not miss this opportunity to live in one of the best areas of the Costa del Sol. Contact us today to schedule a visit and discover all the possibilities that this wonderful apartment has to offer! !