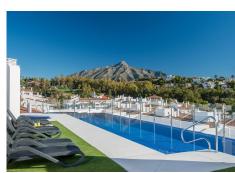

R4882504

La Campana

REF# R4882504 430.000 €

| BEDS | BATHS | BUILT  | TERRACE |
|------|-------|--------|---------|
| 3    | 2     | 115 m² | 20 m²   |

Apartment in the Heart of Nueva Andalucía This magnificent apartment offers you the opportunity to live in the heart of Nueva Andalucía, on the second floor of a quiet urbanization. With its own car parking and a free area for motorcycles, as well as a communal pool and lush green areas within the enclosure, this place is a gem on the sun coast. The entrance to the floor receives you with a spacious living room, bright and cozy, which connects directly to a spacious terrace. Here, you will find a fully equipped kitchen with an elegant American bar and a practical utility room. From the living room, a hallway takes you to three rooms and a bathroom, all with fitted wardrobes and windows that allow the entrance of natural light. The main room also has a small dressing room, a full bathroom and two windows that open onto the terrace. This apartment is an ideal choice for both those looking for a place to live and for investors. In addition, you will enjoy a privileged location with a wide variety of services at your fingertips, such as supermarkets, schools, pharmacies and restaurants. In addition, you will be just five minutes from Puerto Banus and San Pedro Alcántara. Do not miss this opportunity to live in one of the best areas of the Costa del Sol. Contact us today to schedule a visit and discover all the possibilities that this wonderful apartment has to offer! !