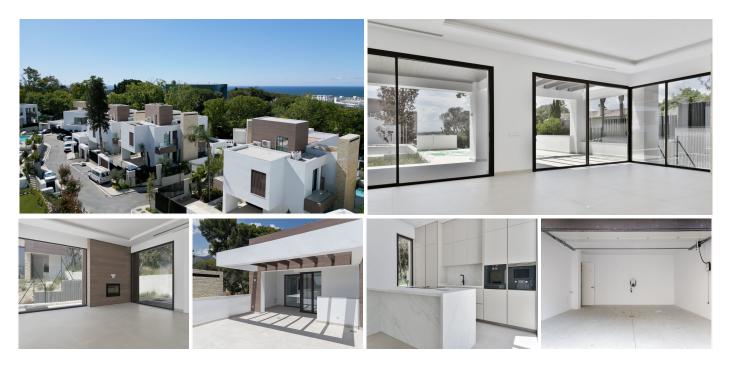

## Marbella

REF# R4332157 4.300.000 €

| BEDS | BATHS | BUILT  | PLOT   | TERRACE |
|------|-------|--------|--------|---------|
| 4    | 5     | 730 m² | 885 m² | 225 m²  |

Modern luxury villa with exceptional qualities, located in a gated community composed of only 15 villas. The community has 24-hour security guards and concierge services, and is located in a green oasis on the edge of the famous Golden Mile, a few meters from the beach and a few minutes walk from the old town.

The villa is built on a plot of 885sqm and has a total living area of 730sqm. It has a large terrace of 225m2 and offers 4 bedrooms and 5 bathrooms. Inside, there is a spacious living room, an American kitchen equipped with furniture and appliances of the highest quality. In addition, the villa has a private elevator that connects each level of the property, a cinema, sauna and hammam, and underfloor heating.

On the roof, there is a solarium that offers beautiful sea views. The villa also includes a private garage for 2 cars and 2 additional parking spaces.

Both the garden and the pool of the villa are centrally maintained by the community, which provides a carefree lifestyle.