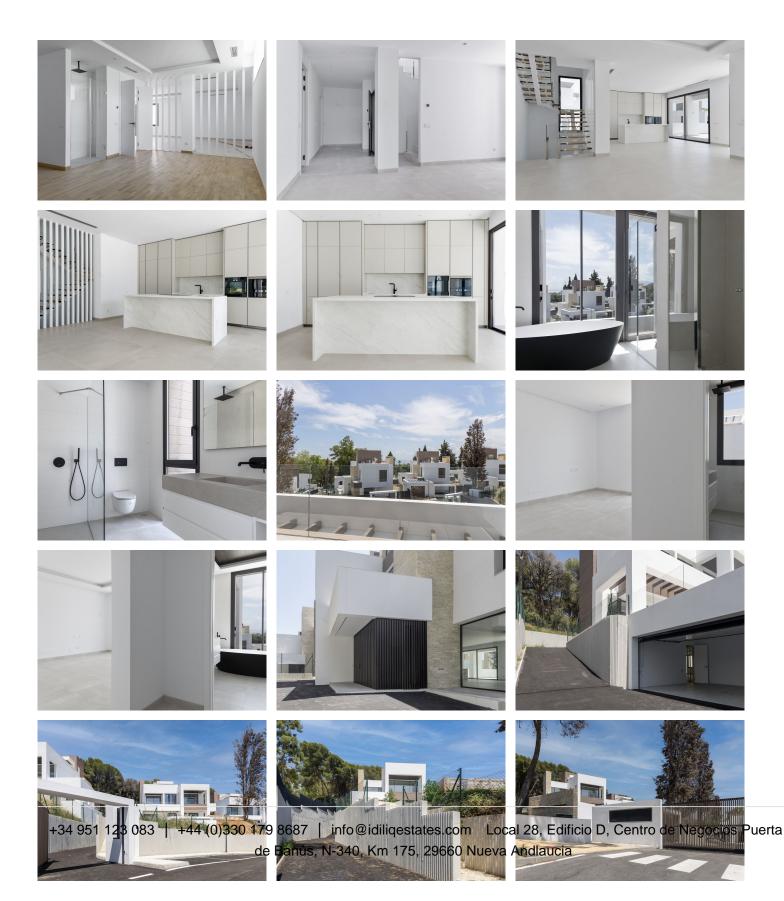

The villa is built on a plot of 885sqm and has a total living area of 730sqm. It has a large terrace of 225m2 and offers 4 bedrooms and 5 bathrooms. Inside, there is a spacious living room, an American kitchen equipped with furniture and appliances of the highest quality. In addition, the villa has a private elevator that connects each level of the property, a cinema, sauna and hammam, and underfloor heating.

On the roof, there is a solarium that offers beautiful sea views. The villa also includes a private garage for 2 cars and 2 additional parking spaces.

Both the garden and the pool of the villa are centrally maintained by the community, which provides a carefree lifestyle.