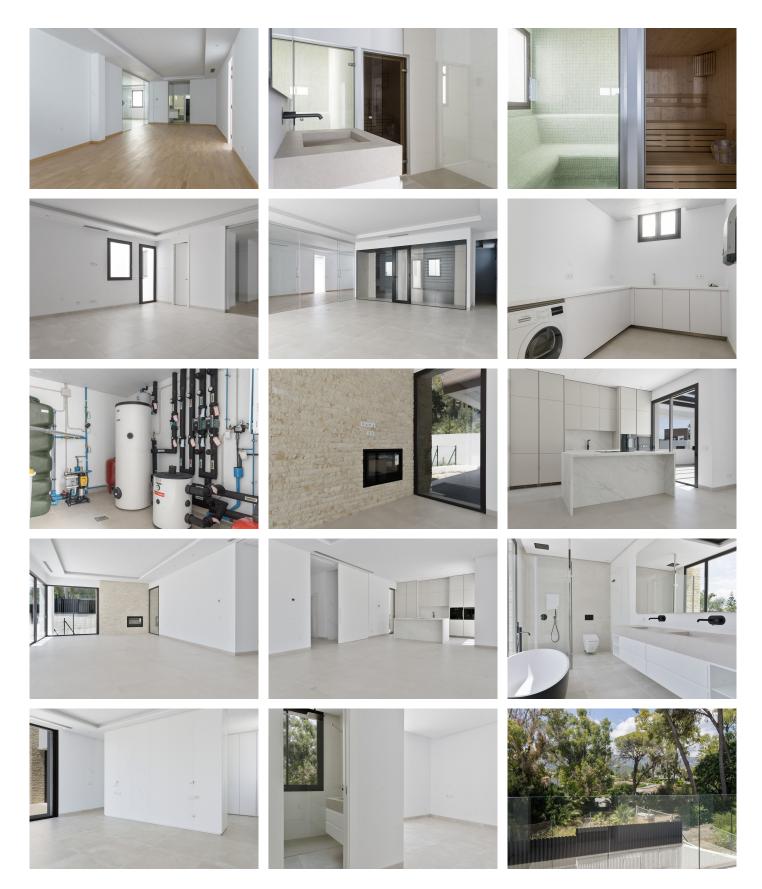

The villa is built on a plot of 885sqm and has a total living area of 730sqm. It has a large terrace of 225m2 and offers 4 bedrooms and 5 bathrooms. Inside, there is a spacious living room, an American kitchen equipped with furniture and appliances of the highest quality. In addition, the villa has a private elevator that connects each level of the property, a cinema, sauna and hammam, and underfloor heating.

On the roof, there is a solarium that offers beautiful sea views. The villa also includes a private garage for 2 cars and 2 additional parking spaces.

Both the garden and the pool of the villa are centrally maintained by the community, which provides a carefree lifestyle.