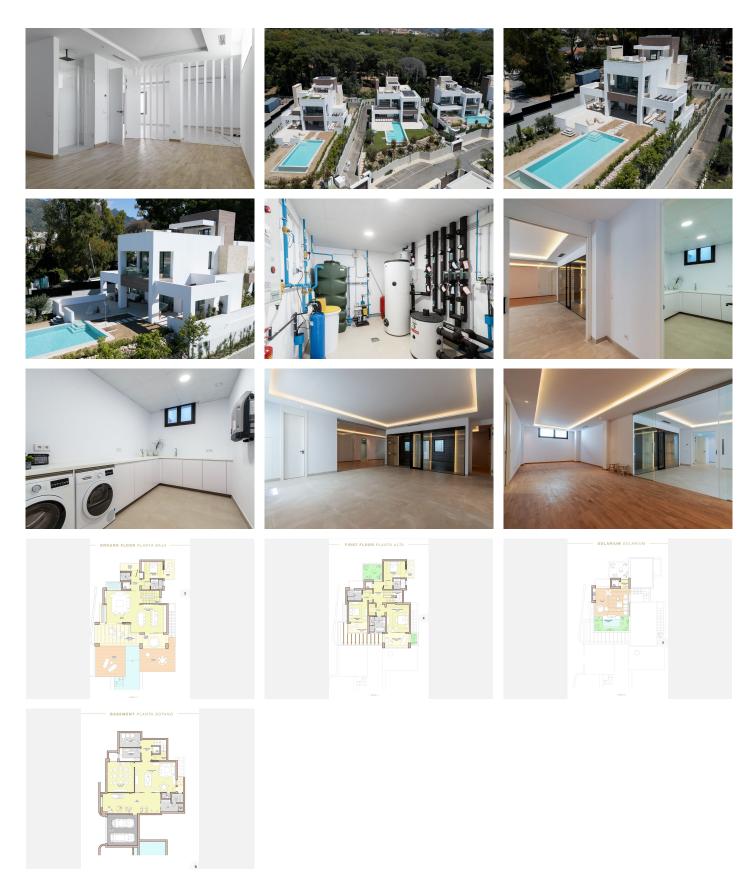

The villa is built on a plot of 885sqm and has a total living area of 730sqm. It has a large terrace of 225m2 and offers 4 bedrooms and 5 bathrooms. Inside, there is a spacious living room, an American kitchen equipped with furniture and appliances of the highest quality. In addition, the villa has a private elevator that connects each level of the property, a cinema, sauna and hammam, and underfloor heating.

On the roof, there is a solarium that offers beautiful sea views. The villa also includes a private garage for 2 cars and 2 additional parking spaces.

Both the garden and the pool of the villa are centrally maintained by the community, which provides a carefree lifestyle.

The construction of the villa is completed, which means it is ready to be inhabited and enjoyed by its owners.