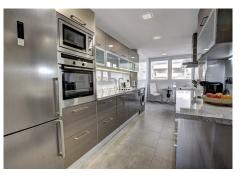

## • Torrequebrada

REF# R4098019 550.000 €

| BEDS | BATHS | BUILT  | TERRACE |
|------|-------|--------|---------|
| 3    | 2     | 155 m² | 30 m²   |

Luxurious and spacious 3 bed apartment located in Golf Resort, Torrequebrada. This is currently one of the largest and best examples available in this community and without a doubt few apartments in Benalmadena could compare with this. The property has been completed refurbished to very high standard, particularly attractive to the discerning buyer. The property offers particularly large lounge with direct access to sunny terrace. Master bedroom with access to main terrace, plenty of wardrobe space and ensuite bathroom. Large independent, modern, and fully equipped kitchen with breakfast area. Two further bedrooms, one with own terrace. Included in the price is underground parking space/storage room located directly below apartment with lift access. Great apartment, few can compare to this, viewings highly recommended!