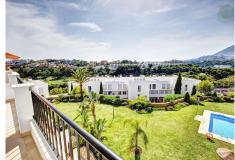

## • Torrequebrada

REF# R4098019 550.000 €

| BEDS | BATHS | BUILT  | TERRACE |
|------|-------|--------|---------|
| 3    | 2     | 155 m² | 30 m²   |

Luxurious and spacious 3 bed apartment located in Golf Resort, Torrequebrada. This is currently one of the largest and best examples available in this community and without a doubt few apartments in Benalmadena could compare with this. The property has been completed refurbished to very high standard, particularly attractive to the discerning buyer. The property offers particularly large lounge with direct access to sunny terrace. Master bedroom with access to main terrace, plenty of wardrobe space and ensuite bathroom. Large independent, modern, and fully equipped kitchen with breakfast area. Two further bedrooms, one with own terrace. Included in the price is underground parking space/storage room located directly below apartment with lift access. Great apartment, few can compare to this, viewings highly recommended!