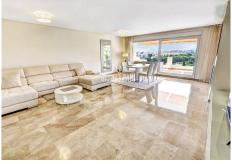

## • Torrequebrada

REF# R4098019 550.000 €

| BEDS | BATHS | BUILT  | TERRACE |
|------|-------|--------|---------|
| 3    | 2     | 155 m² | 30 m²   |

Luxurious and spacious 3 bed apartment located in Golf Resort, Torrequebrada. This is currently one of the largest and best examples available in this community and without a doubt few apartments in Benalmadena could compare with this. The property has been completed refurbished to very high standard, particularly attractive to the discerning buyer. The property offers particularly large lounge with direct access to sunny terrace. Master bedroom with access to main terrace, plenty of wardrobe space and ensuite bathroom. Large independent, modern, and fully equipped kitchen with breakfast area. Two further bedrooms, one with own terrace. Included in the price is underground parking space/storage room located directly below apartment with lift access. Great apartment, few can compare to this, viewings highly recommended!