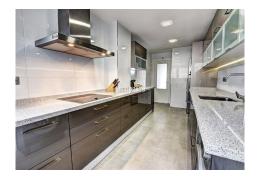

## • Torrequebrada

REF# R4098019 550.000 €

| BEDS | BATHS | BUILT  | TERRACE |
|------|-------|--------|---------|
| 3    | 2     | 155 m² | 30 m²   |

Luxurious and spacious 3 bed apartment located in Golf Resort, Torrequebrada. This is currently one of the largest and best examples available in this community and without a doubt few apartments in Benalmadena could compare with this. The property has been completed refurbished to very high standard, particularly attractive to the discerning buyer. The property offers particularly large lounge with direct access to sunny terrace. Master bedroom with access to main terrace, plenty of wardrobe space and ensuite bathroom. Large independent, modern, and fully equipped kitchen with breakfast area. Two further bedrooms, one with own terrace. Included in the price is underground parking space/storage room located directly below apartment with lift access. Great apartment, few can compare to this, viewings highly recommended!