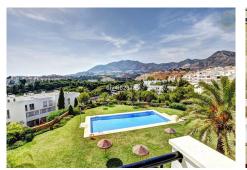

## • Torrequebrada

REF# R4098019 550.000 €

| BEDS | BATHS | BUILT  | TERRACE |
|------|-------|--------|---------|
| 3    | 2     | 155 m² | 30 m²   |

Luxurious and spacious 3 bed apartment located in Golf Resort, Torrequebrada. This is currently one of the largest and best examples available in this community and without a doubt few apartments in Benalmadena could compare with this. The property has been completed refurbished to very high standard, particularly attractive to the discerning buyer. The property offers particularly large lounge with direct access to sunny terrace. Master bedroom with access to main terrace, plenty of wardrobe space and ensuite bathroom. Large independent, modern, and fully equipped kitchen with breakfast area. Two further bedrooms, one with own terrace. Included in the price is underground parking space/storage room located directly below apartment with lift access. Great apartment, few can compare to this, viewings highly recommended!