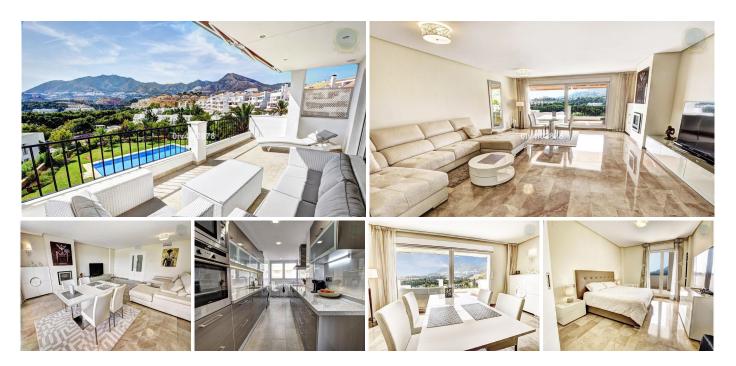

## MIDDLE FLOOR APARTMENT 3 BEDROOMS 2 BATHROOMS IN TORREQUEBRADA

## • Torrequebrada

REF# R4098019 550.000 €

| BEDS | BATHS | BUILT  | TERRACE |
|------|-------|--------|---------|
| 3    | 2     | 155 m² | 30 m²   |

Luxurious and spacious 3 bed apartment located in Golf Resort, Torrequebrada. This is currently one of the largest and best examples available in this community and without a doubt few apartments in Benalmadena could compare with this. The property has been completed refurbished to very high standard, particularly attractive to the discerning buyer. The property offers particularly large lounge with direct access to sunny terrace. Master bedroom with access to main terrace, plenty of wardrobe space and ensuite bathroom. Large independent, modern, and fully equipped kitchen with breakfast area. Two further bedrooms, one with own terrace. Included in the price is underground parking space/storage room located directly below apartment with lift access. Great apartment, few can compare to this, viewings highly recommended!