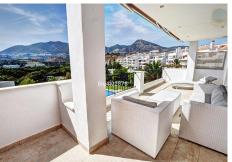

## • Torrequebrada

REF# R4098019 550.000 €

| BEDS | BATHS | BUILT  | TERRACE |
|------|-------|--------|---------|
| 3    | 2     | 155 m² | 30 m²   |

Luxurious and spacious 3 bed apartment located in Golf Resort, Torrequebrada. This is currently one of the largest and best examples available in this community and without a doubt few apartments in Benalmadena could compare with this. The property has been completed refurbished to very high standard, particularly attractive to the discerning buyer. The property offers particularly large lounge with direct access to sunny terrace. Master bedroom with access to main terrace, plenty of wardrobe space and ensuite bathroom. Large independent, modern, and fully equipped kitchen with breakfast area. Two further bedrooms, one with own terrace. Included in the price is underground parking space/storage room located directly below apartment with lift access. Great apartment, few can compare to this, viewings highly recommended!