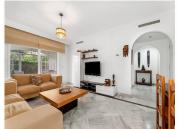

R4846390

Nueva Andalucía

REF# R4846390 420.000 €

| BEDS | BATHS | BUILT | TERRACE |
|------|-------|-------|---------|
| 2    | 2     | 76 m² | 7 m²    |

This charming ground floor apartment, located in a prestigious urbanization, offers a privileged location just minutes away from Puerto Banús. Perfect for both permanent residence and those looking for a profitable investment, this flat combines comfort, style and excellent quality of life. The property has two bedrooms and two bathrooms. Both bedrooms include fitted wardrobes, while the two bathrooms are designed with modern finishes and offer all the necessary comfort. A fully equipped kitchen facilitates daily chores, along with a separate laundry room. The spacious living room, full of natural light, leads out onto a spacious terrace, ideal for enjoying outdoor moments with family or friends. The urbanization offers exceptional communal amenities. Its extensive gardens are perfect for strolling and relaxing, and the two large swimming pools allow you to enjoy the good weather of the Costa del Sol. For sports enthusiasts, paddle tennis courts are available and there is a children's play area for the youngest members of the family. Furthermore, the complex is equipped with 24-hour security, which guarantees peace of mind and protection at all times. The flat includes private parking and there is also communal parking for the convenience of residents and their guests. Located in a high demand urbanization with easy access to the main roads, this apartment is not only ideal to enjoy all year round, but it is also an excellent option as an investment, thanks to its high profitability and the growing demand in the area.