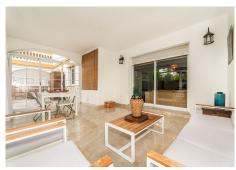

R4846390

Nueva Andalucía

REF# R4846390 420.000 €

| BEDS | BATHS | BUILT | TERRACE |
|------|-------|-------|---------|
| 2    | 2     | 76 m² | 7 m²    |

This charming ground floor apartment, located in a prestigious urbanization, offers a privileged location just minutes away from Puerto Banús. Perfect for both permanent residence and those looking for a profitable investment, this flat combines comfort, style and excellent quality of life. The property has two bedrooms and two bathrooms. Both bedrooms include fitted wardrobes, while the two bathrooms are designed with modern finishes and offer all the necessary comfort. A fully equipped kitchen facilitates daily chores, along with a separate laundry room. The spacious living room, full of natural light, leads out onto a spacious terrace, ideal for enjoying outdoor moments with family or friends. The urbanization offers exceptional communal amenities. Its extensive gardens are perfect for strolling and relaxing, and the two large swimming pools allow you to enjoy the good weather of the Costa del Sol. For sports enthusiasts, paddle tennis courts are available and there is a children's play area for the youngest members of the family. Furthermore, the complex is equipped with 24-hour security, which guarantees peace of mind and protection at all times. The flat includes private parking and there is also communal parking for the convenience of residents and their guests. Located in a high demand urbanization with easy access to the main roads, this apartment is not only ideal to enjoy all year round, but it is also an excellent option as an investment, thanks to its high profitability and the growing demand in the area.