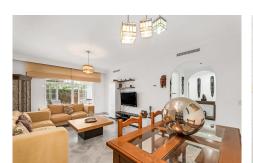

R4846390

Nueva Andalucía

REF# R4846390 420.000 €

| BEDS | BATHS | BUILT | TERRACE |
|------|-------|-------|---------|
| 2    | 2     | 76 m² | 7 m²    |

This charming ground floor apartment, located in a prestigious urbanization, offers a privileged location just minutes away from Puerto Banús. Perfect for both permanent residence and those looking for a profitable investment, this flat combines comfort, style and excellent quality of life. The property has two bedrooms and two bathrooms. Both bedrooms include fitted wardrobes, while the two bathrooms are designed with modern finishes and offer all the necessary comfort. A fully equipped kitchen facilitates daily chores, along with a separate laundry room. The spacious living room, full of natural light, leads out onto a spacious terrace, ideal for enjoying outdoor moments with family or friends. The urbanization offers exceptional communal amenities. Its extensive gardens are perfect for strolling and relaxing, and the two large swimming pools allow you to enjoy the good weather of the Costa del Sol. For sports enthusiasts, paddle tennis courts are available and there is a children's play area for the youngest members of the family. Furthermore, the complex is equipped with 24-hour security, which guarantees peace of mind and protection at all times. The flat includes private parking and there is also communal parking for the convenience of residents and their guests. Located in a high demand urbanization with easy access to the main roads, this apartment is not only ideal to enjoy all year round, but it is also an excellent option as an investment, thanks to its high profitability and the growing demand in the area.