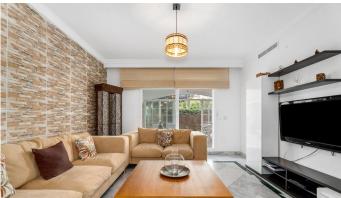

R4846390

Nueva Andalucía

REF# R4846390 420.000 €

| BEDS | BATHS | BUILT | TERRACE |
|------|-------|-------|---------|
| 2    | 2     | 76 m² | 7 m²    |

This charming ground floor apartment, located in a prestigious urbanization, offers a privileged location just minutes away from Puerto Banús. Perfect for both permanent residence and those looking for a profitable investment, this flat combines comfort, style and excellent quality of life. The property has two bedrooms and two bathrooms. Both bedrooms include fitted wardrobes, while the two bathrooms are designed with modern finishes and offer all the necessary comfort. A fully equipped kitchen facilitates daily chores, along with a separate laundry room. The spacious living room, full of natural light, leads out onto a spacious terrace, ideal for enjoying outdoor moments with family or friends. The urbanization offers exceptional communal amenities. Its extensive gardens are perfect for strolling and relaxing, and the two large swimming pools allow you to enjoy the good weather of the Costa del Sol. For sports enthusiasts, paddle tennis courts are available and there is a children's play area for the youngest members of the family. Furthermore, the complex is equipped with 24-hour security, which guarantees peace of mind and protection at all times. The flat includes private parking and there is also communal parking for the convenience of residents and their guests. Located in a high demand urbanization with easy access to the main roads, this apartment is not only ideal to enjoy all year round, but it is also an excellent option as an investment, thanks to its high profitability and the growing demand in the area.