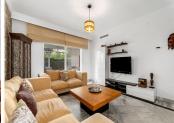

R4846390

Nueva Andalucía

REF# R4846390 420.000 €

| BEDS | BATHS | BUILT | TERRACE |
|------|-------|-------|---------|
| 2    | 2     | 76 m² | 7 m²    |

This charming ground floor apartment, located in a prestigious urbanization, offers a privileged location just minutes away from Puerto Banús. Perfect for both permanent residence and those looking for a profitable investment, this flat combines comfort, style and excellent quality of life. The property has two bedrooms and two bathrooms. Both bedrooms include fitted wardrobes, while the two bathrooms are designed with modern finishes and offer all the necessary comfort. A fully equipped kitchen facilitates daily chores, along with a separate laundry room. The spacious living room, full of natural light, leads out onto a spacious terrace, ideal for enjoying outdoor moments with family or friends. The urbanization offers exceptional communal amenities. Its extensive gardens are perfect for strolling and relaxing, and the two large swimming pools allow you to enjoy the good weather of the Costa del Sol. For sports enthusiasts, paddle tennis courts are available and there is a children's play area for the youngest members of the family. Furthermore, the complex is equipped with 24-hour security, which guarantees peace of mind and protection at all times. The flat includes private parking and there is also communal parking for the convenience of residents and their guests. Located in a high demand urbanization with easy access to the main roads, this apartment is not only ideal to enjoy all year round, but it is also an excellent option as an investment, thanks to its high profitability and the growing demand in the area.