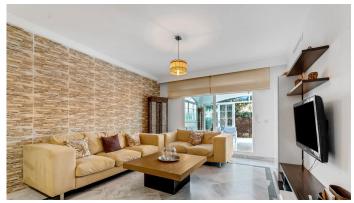

R4846390

Nueva Andalucía

REF# R4846390 420.000 €

| BEDS | BATHS | BUILT | TERRACE |
|------|-------|-------|---------|
| 2    | 2     | 76 m² | 7 m²    |

This charming ground floor apartment, located in a prestigious urbanization, offers a privileged location just minutes away from Puerto Banús. Perfect for both permanent residence and those looking for a profitable investment, this flat combines comfort, style and excellent quality of life. The property has two bedrooms and two bathrooms. Both bedrooms include fitted wardrobes, while the two bathrooms are designed with modern finishes and offer all the necessary comfort. A fully equipped kitchen facilitates daily chores, along with a separate laundry room. The spacious living room, full of natural light, leads out onto a spacious terrace, ideal for enjoying outdoor moments with family or friends. The urbanization offers exceptional communal amenities. Its extensive gardens are perfect for strolling and relaxing, and the two large swimming pools allow you to enjoy the good weather of the Costa del Sol. For sports enthusiasts, paddle tennis courts are available and there is a children's play area for the youngest members of the family. Furthermore, the complex is equipped with 24-hour security, which guarantees peace of mind and protection at all times. The flat includes private parking and there is also communal parking for the convenience of residents and their guests. Located in a high demand urbanization with easy access to the main roads, this apartment is not only ideal to enjoy all year round, but it is also an excellent option as an investment, thanks to its high profitability and the growing demand in the area.