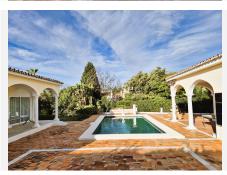

## PERFECT OPPORTUNITY TO RE-DEVELOP YOUR PERFECT VILLA. DEVELOPERS MUST SEE.

The property is in the well-known Calahonda urbanisation and is surrounded by mature gardens offering peace and privacy. There is a good range of local amenities and facilities.

The property is a traditional Spanish-built villa, with an approximate 203m² built area. The master bedroom is upstairs, with a bathroom and private terrace. The other two bedrooms are on the ground floor and share a bathroom, plus one guest bathroom and shower. There is a terrace off the lounge and kitchen area.

There are also two terraces, a separate summer house with a jacuzzi, a toilet, and changing rooms. NOTE: This could be converted into a guest suite.

The property faces southwest and has all-day sun in the gardens, with excellent garden views, total privacy, and partial sea views available. There are unspoilt views from the private terrace upstairs