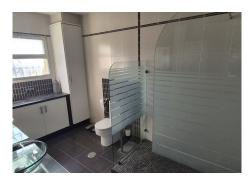

The property is a traditional Spanish-built villa, with an approximate 203m² built area. The master bedroom is upstairs, with a bathroom and private terrace. The other two bedrooms are on the ground floor and share a bathroom, plus one guest bathroom and shower. There is a terrace off the lounge and kitchen area.

There are also two terraces, a separate summer house with a jacuzzi, a toilet, and changing rooms. NOTE: This could be converted into a guest suite.

The property faces southwest and has all-day sun in the gardens, with excellent garden views, total privacy, and partial sea views available. There are unspoilt views from the private terrace upstairs