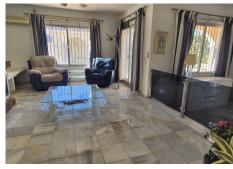

The property is a traditional Spanish-built villa, with an approximate 203m² built area. The master bedroom is upstairs, with a bathroom and private terrace. The other two bedrooms are on the ground floor and share a bathroom, plus one guest bathroom and shower. There is a terrace off the lounge and kitchen area.