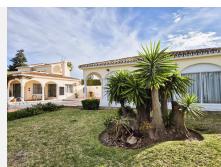

The property is a traditional Spanish-built villa, with an approximate 203m² built area. The master bedroom is upstairs, with a bathroom and private terrace. The other two bedrooms are on the ground floor and share a bathroom, plus one guest bathroom and shower. There is a terrace off the lounge and kitchen area.

There are also two terraces, a separate summer house with a jacuzzi, a toilet, and changing rooms. NOTE: This could be converted into a guest suite.

The property faces southwest and has all-day sun in the gardens, with excellent garden views, total privacy, and partial sea views available. There are unspoilt views from the private terrace upstairs