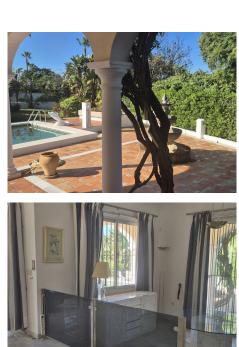

The property is a traditional Spanish-built villa, with an approximate 203m² built area. The master bedroom is upstairs, with a bathroom and private terrace. The other two bedrooms are on the ground floor and share a bathroom, plus one guest bathroom and shower. There is a terrace off the lounge and kitchen area.

There are also two terraces, a separate summer house with a jacuzzi, a toilet, and changing rooms. NOTE: This could be converted into a guest suite.

The property faces southwest and has all-day sun in the gardens, with excellent garden views, total privacy, and partial sea views available. There are unspoilt views from the private terrace upstairs