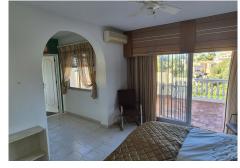

The property is a traditional Spanish-built villa, with an approximate 203m² built area. The master bedroom is upstairs, with a bathroom and private terrace. The other two bedrooms are on the ground floor and share a bathroom, plus one guest bathroom and shower. There is a terrace off the lounge and kitchen area.

There are also two terraces, a separate summer house with a jacuzzi, a toilet, and changing rooms. NOTE: This could be converted into a guest suite.

The property faces southwest and has all-day sun in the gardens, with excellent garden views, total privacy, and partial sea views available. There are unspoilt views from the private terrace upstairs