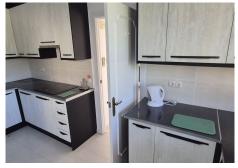

The property is a traditional Spanish-built villa, with an approximate 203m² built area. The master bedroom is upstairs, with a bathroom and private terrace. The other two bedrooms are on the ground floor and share a bathroom, plus one guest bathroom and shower. There is a terrace off the lounge and kitchen area.