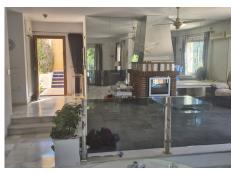

The property is a traditional Spanish-built villa, with an approximate 203m² built area. The master bedroom is upstairs, with a bathroom and private terrace. The other two bedrooms are on the ground floor and share a bathroom, plus one guest bathroom and shower. There is a terrace off the lounge and kitchen area.

There are also two terraces, a separate summer house with a jacuzzi, a toilet, and changing rooms. NOTE: This could be converted into a guest suite.

The property faces southwest and has all-day sun in the gardens, with excellent garden views, total privacy, and partial sea views available. There are unspoilt views from the private terrace upstairs