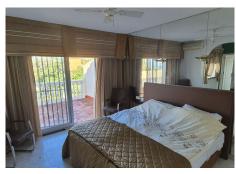

The property is a traditional Spanish-built villa, with an approximate 203m² built area. The master bedroom is upstairs, with a bathroom and private terrace. The other two bedrooms are on the ground floor and share a bathroom, plus one guest bathroom and shower. There is a terrace off the lounge and kitchen area.

There are also two terraces, a separate summer house with a jacuzzi, a toilet, and changing rooms. NOTE: This could be converted into a guest suite.

The property faces southwest and has all-day sun in the gardens, with excellent garden views, total privacy, and partial sea views available. There are unspoilt views from the private terrace upstairs