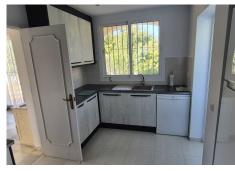

The property is a traditional Spanish-built villa, with an approximate 203m² built area. The master bedroom is upstairs, with a bathroom and private terrace. The other two bedrooms are on the ground floor and share a bathroom, plus one guest bathroom and shower. There is a terrace off the lounge and kitchen area.