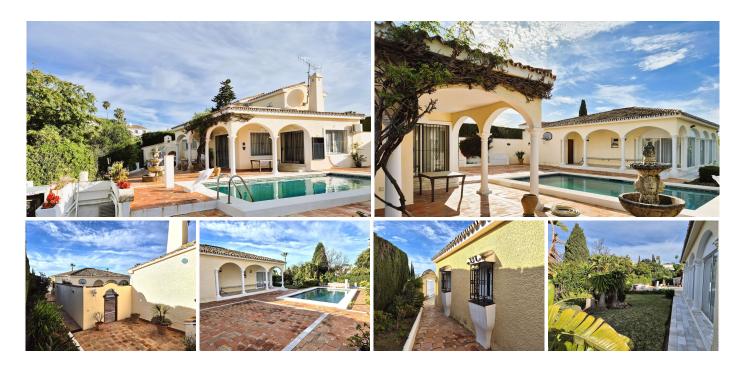

## PERFECT OPPORTUNITY TO RE-DEVELOP YOUR PERFECT VILLA. DEVELOPERS MUST SEE.

The property is in the well-known Calahonda urbanisation and is surrounded by mature gardens offering peace and privacy. There is a good range of local amenities and facilities.

The property is a traditional Spanish-built villa, with an approximate 203m² built area. The master bedroom is upstairs, with a bathroom and private terrace. The other two bedrooms are on the ground floor and share a bathroom, plus one guest bathroom and shower. There is a terrace off the lounge and kitchen area.

There are also two terraces, a separate summer house with a jacuzzi, a toilet, and changing rooms. NOTE: This could be converted into a guest suite.

The property faces southwest and has all-day sun in the gardens, with excellent garden views, total privacy, and partial sea views available. There are unspoilt views from the private terrace upstairs

The garage has room for two cars with adequate storage space and a drive-in area outside for guests.

For those seeking lively entertainment, Nikki Beach is just a short distance away, along with the centres of Marbella's old town and Puerto Banus. Additionally, Calahonda is surrounded by several golf courses, all within a few minutes' drive. The property offers the opportunity to relax, enjoy water sports, or walk down the beach. For those wanting lively entertainment, various venues are not far away.