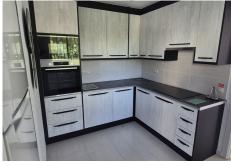

The property is a traditional Spanish-built villa, with an approximate 203m² built area. The master bedroom is upstairs, with a bathroom and private terrace. The other two bedrooms are on the ground floor and share a bathroom, plus one guest bathroom and shower. There is a terrace off the lounge and kitchen area.