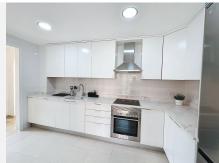

#### R4784080

Manilva

REF# R4784080 379.000 €

| BEDS | BATHS | BUILT  | TERRACE |
|------|-------|--------|---------|
| 3    | 2     | 116 m² | 99 m²   |

Located in the exclusive area of La Duquesa, Manilva, in the province of Malaga, is this stunning luxury flat. With a constructed area of 116m<sup>2</sup> and an interior of 99m<sup>2</sup>, this property offers a spacious and comfortable living space. The flat has three bedrooms and two bathrooms, one of them en suite, providing privacy and comfort to its residents. The flat is fully furnished and has a fully equipped kitchen, ideal for those who enjoy cooking at home. Features include marble and porcelain floors, a cosy fireplace and a security entrance. Furthermore, it has double glazing, glass doors and an armoured door, guaranteeing the security and tranquillity of its inhabitants. The property is also equipped with heating and cooling systems in the roof, as well as fibre optic internet connection and Wi-Fi. The 99m<sup>2</sup> private terrace offers panoramic views of the countryside and mountains, with partial sea views, providing a perfect space to relax and enjoy the natural surroundings. The gated community in which the flat is located offers a variety of amenities, including a communal swimming pool and garden, a tennis/paddle tennis court and a porter service. In addition, the property comes with a private garage and is located close to golf courses, making it an ideal choice for golf lovers.