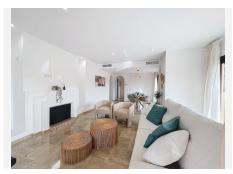

#### R4784080

Manilva

REF# R4784080 379.000 €

| BEDS | BATHS | BUILT  | TERRACE |
|------|-------|--------|---------|
| 3    | 2     | 116 m² | 99 m²   |

Located in the exclusive area of La Duquesa, Manilva, in the province of Malaga, is this stunning luxury flat. With a constructed area of 116m<sup>2</sup> and an interior of 99m<sup>2</sup>, this property offers a spacious and comfortable living space. The flat has three bedrooms and two bathrooms, one of them en suite, providing privacy and comfort to its residents. The flat is fully furnished and has a fully equipped kitchen, ideal for those who enjoy cooking at home. Features include marble and porcelain floors, a cosy fireplace and a security entrance. Furthermore, it has double glazing, glass doors and an armoured door, guaranteeing the security and tranquillity of its inhabitants. The property is also equipped with heating and cooling systems in the roof, as well as fibre optic internet connection and Wi-Fi. The 99m<sup>2</sup> private terrace offers panoramic views of the countryside and mountains, with partial sea views, providing a perfect space to relax and enjoy the natural surroundings. The gated community in which the flat is located offers a variety of amenities, including a communal swimming pool and garden, a tennis/paddle tennis court and a porter service. In addition, the property comes with a private garage and is located close to golf courses, making it an ideal choice for golf lovers.