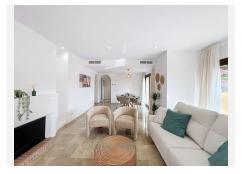

#### R4784080

Manilva

REF# R4784080 379.000 €

| BEDS | BATHS | BUILT  | TERRACE |
|------|-------|--------|---------|
| 3    | 2     | 116 m² | 99 m²   |

Located in the exclusive area of La Duquesa, Manilva, in the province of Malaga, is this stunning luxury flat. With a constructed area of 116m<sup>2</sup> and an interior of 99m<sup>2</sup>, this property offers a spacious and comfortable living space. The flat has three bedrooms and two bathrooms, one of them en suite, providing privacy and comfort to its residents. The flat is fully furnished and has a fully equipped kitchen, ideal for those who enjoy cooking at home. Features include marble and porcelain floors, a cosy fireplace and a security entrance. Furthermore, it has double glazing, glass doors and an armoured door, guaranteeing the security and tranquillity of its inhabitants. The property is also equipped with heating and cooling systems in the roof, as well as fibre optic internet connection and Wi-Fi. The 99m<sup>2</sup> private terrace offers panoramic views of the countryside and mountains, with partial sea views, providing a perfect space to relax and enjoy the natural surroundings. The gated community in which the flat is located offers a variety of amenities, including a communal swimming pool and garden, a tennis/paddle tennis court and a porter service. In addition, the property comes with a private garage and is located close to golf courses, making it an ideal choice for golf lovers.