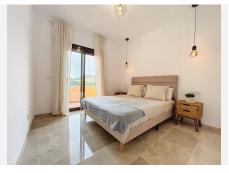

#### R4784080

Manilva

REF# R4784080 379.000 €

| BEDS | BATHS | BUILT  | TERRACE |
|------|-------|--------|---------|
| 3    | 2     | 116 m² | 99 m²   |

Located in the exclusive area of La Duquesa, Manilva, in the province of Malaga, is this stunning luxury flat. With a constructed area of 116m<sup>2</sup> and an interior of 99m<sup>2</sup>, this property offers a spacious and comfortable living space. The flat has three bedrooms and two bathrooms, one of them en suite, providing privacy and comfort to its residents. The flat is fully furnished and has a fully equipped kitchen, ideal for those who enjoy cooking at home. Features include marble and porcelain floors, a cosy fireplace and a security entrance. Furthermore, it has double glazing, glass doors and an armoured door, guaranteeing the security and tranquillity of its inhabitants. The property is also equipped with heating and cooling systems in the roof, as well as fibre optic internet connection and Wi-Fi. The 99m<sup>2</sup> private terrace offers panoramic views of the countryside and mountains, with partial sea views, providing a perfect space to relax and enjoy the natural surroundings. The gated community in which the flat is located offers a variety of amenities, including a communal swimming pool and garden, a tennis/paddle tennis court and a porter service. In addition, the property comes with a private garage and is located close to golf courses, making it an ideal choice for golf lovers.