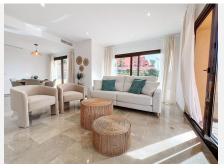

#### R4784080

Manilva

REF# R4784080 379.000 €

| BEDS | BATHS | BUILT  | TERRACE |
|------|-------|--------|---------|
| 3    | 2     | 116 m² | 99 m²   |

Located in the exclusive area of La Duquesa, Manilva, in the province of Malaga, is this stunning luxury flat. With a constructed area of 116m<sup>2</sup> and an interior of 99m<sup>2</sup>, this property offers a spacious and comfortable living space. The flat has three bedrooms and two bathrooms, one of them en suite, providing privacy and comfort to its residents. The flat is fully furnished and has a fully equipped kitchen, ideal for those who enjoy cooking at home. Features include marble and porcelain floors, a cosy fireplace and a security entrance. Furthermore, it has double glazing, glass doors and an armoured door, guaranteeing the security and tranquillity of its inhabitants. The property is also equipped with heating and cooling systems in the roof, as well as fibre optic internet connection and Wi-Fi. The 99m<sup>2</sup> private terrace offers panoramic views of the countryside and mountains, with partial sea views, providing a perfect space to relax and enjoy the natural surroundings. The gated community in which the flat is located offers a variety of amenities, including a communal swimming pool and garden, a tennis/paddle tennis court and a porter service. In addition, the property comes with a private garage and is located close to golf courses, making it an ideal choice for golf lovers.