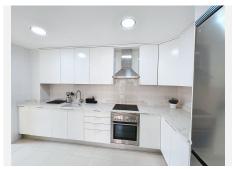

#### R4784080

Manilva

REF# R4784080 379.000 €

| BEDS | BATHS | BUILT  | TERRACE |
|------|-------|--------|---------|
| 3    | 2     | 116 m² | 99 m²   |

Located in the exclusive area of La Duquesa, Manilva, in the province of Malaga, is this stunning luxury flat. With a constructed area of 116m<sup>2</sup> and an interior of 99m<sup>2</sup>, this property offers a spacious and comfortable living space. The flat has three bedrooms and two bathrooms, one of them en suite, providing privacy and comfort to its residents. The flat is fully furnished and has a fully equipped kitchen, ideal for those who enjoy cooking at home. Features include marble and porcelain floors, a cosy fireplace and a security entrance. Furthermore, it has double glazing, glass doors and an armoured door, guaranteeing the security and tranquillity of its inhabitants. The property is also equipped with heating and cooling systems in the roof, as well as fibre optic internet connection and Wi-Fi. The 99m<sup>2</sup> private terrace offers panoramic views of the countryside and mountains, with partial sea views, providing a perfect space to relax and enjoy the natural surroundings. The gated community in which the flat is located offers a variety of amenities, including a communal swimming pool and garden, a tennis/paddle tennis court and a porter service. In addition, the property comes with a private garage and is located close to golf courses, making it an ideal choice for golf lovers.