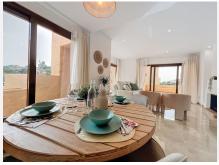

#### R4784080

Manilva

REF# R4784080 379.000 €

| BEDS | BATHS | BUILT  | TERRACE |
|------|-------|--------|---------|
| 3    | 2     | 116 m² | 99 m²   |

Located in the exclusive area of La Duquesa, Manilva, in the province of Malaga, is this stunning luxury flat. With a constructed area of 116m<sup>2</sup> and an interior of 99m<sup>2</sup>, this property offers a spacious and comfortable living space. The flat has three bedrooms and two bathrooms, one of them en suite, providing privacy and comfort to its residents. The flat is fully furnished and has a fully equipped kitchen, ideal for those who enjoy cooking at home. Features include marble and porcelain floors, a cosy fireplace and a security entrance. Furthermore, it has double glazing, glass doors and an armoured door, guaranteeing the security and tranquillity of its inhabitants. The property is also equipped with heating and cooling systems in the roof, as well as fibre optic internet connection and Wi-Fi. The 99m<sup>2</sup> private terrace offers panoramic views of the countryside and mountains, with partial sea views, providing a perfect space to relax and enjoy the natural surroundings. The gated community in which the flat is located offers a variety of amenities, including a communal swimming pool and garden, a tennis/paddle tennis court and a porter service. In addition, the property comes with a private garage and is located close to golf courses, making it an ideal choice for golf lovers.