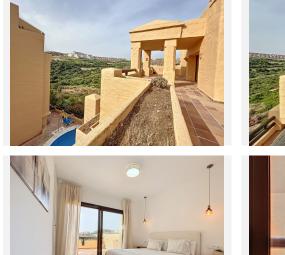

#### R4784080

Manilva

REF# R4784080 379.000 €

| BEDS | BATHS | BUILT  | TERRACE |
|------|-------|--------|---------|
| 3    | 2     | 116 m² | 99 m²   |

Located in the exclusive area of La Duquesa, Manilva, in the province of Malaga, is this stunning luxury flat. With a constructed area of 116m<sup>2</sup> and an interior of 99m<sup>2</sup>, this property offers a spacious and comfortable living space. The flat has three bedrooms and two bathrooms, one of them en suite, providing privacy and comfort to its residents. The flat is fully furnished and has a fully equipped kitchen, ideal for those who enjoy cooking at home. Features include marble and porcelain floors, a cosy fireplace and a security entrance. Furthermore, it has double glazing, glass doors and an armoured door, guaranteeing the security and tranquillity of its inhabitants. The property is also equipped with heating and cooling systems in the roof, as well as fibre optic internet connection and Wi-Fi. The 99m<sup>2</sup> private terrace offers panoramic views of the countryside and mountains, with partial sea views, providing a perfect space to relax and enjoy the natural surroundings. The gated community in which the flat is located offers a variety of amenities, including a communal swimming pool and garden, a tennis/paddle tennis court and a porter service. In addition, the property comes with a private garage and is located close to golf courses, making it an ideal choice for golf lovers.