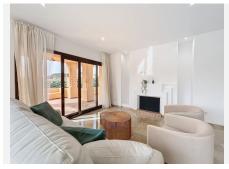

#### R4784080

Manilva

REF# R4784080 379.000 €

| BEDS | BATHS | BUILT  | TERRACE |
|------|-------|--------|---------|
| 3    | 2     | 116 m² | 99 m²   |

Located in the exclusive area of La Duquesa, Manilva, in the province of Malaga, is this stunning luxury flat. With a constructed area of 116m<sup>2</sup> and an interior of 99m<sup>2</sup>, this property offers a spacious and comfortable living space. The flat has three bedrooms and two bathrooms, one of them en suite, providing privacy and comfort to its residents. The flat is fully furnished and has a fully equipped kitchen, ideal for those who enjoy cooking at home. Features include marble and porcelain floors, a cosy fireplace and a security entrance. Furthermore, it has double glazing, glass doors and an armoured door, guaranteeing the security and tranquillity of its inhabitants. The property is also equipped with heating and cooling systems in the roof, as well as fibre optic internet connection and Wi-Fi. The 99m<sup>2</sup> private terrace offers panoramic views of the countryside and mountains, with partial sea views, providing a perfect space to relax and enjoy the natural surroundings. The gated community in which the flat is located offers a variety of amenities, including a communal swimming pool and garden, a tennis/paddle tennis court and a porter service. In addition, the property comes with a private garage and is located close to golf courses, making it an ideal choice for golf lovers.