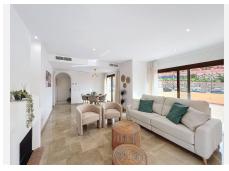

#### R4784080

Manilva

REF# R4784080 379.000 €

| BEDS | BATHS | BUILT  | TERRACE |
|------|-------|--------|---------|
| 3    | 2     | 116 m² | 99 m²   |

Located in the exclusive area of La Duquesa, Manilva, in the province of Malaga, is this stunning luxury flat. With a constructed area of 116m<sup>2</sup> and an interior of 99m<sup>2</sup>, this property offers a spacious and comfortable living space. The flat has three bedrooms and two bathrooms, one of them en suite, providing privacy and comfort to its residents. The flat is fully furnished and has a fully equipped kitchen, ideal for those who enjoy cooking at home. Features include marble and porcelain floors, a cosy fireplace and a security entrance. Furthermore, it has double glazing, glass doors and an armoured door, guaranteeing the security and tranquillity of its inhabitants. The property is also equipped with heating and cooling systems in the roof, as well as fibre optic internet connection and Wi-Fi. The 99m<sup>2</sup> private terrace offers panoramic views of the countryside and mountains, with partial sea views, providing a perfect space to relax and enjoy the natural surroundings. The gated community in which the flat is located offers a variety of amenities, including a communal swimming pool and garden, a tennis/paddle tennis court and a porter service. In addition, the property comes with a private garage and is located close to golf courses, making it an ideal choice for golf lovers.