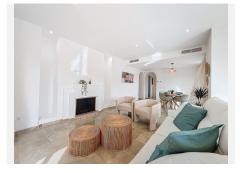

#### R4784080

Manilva

REF# R4784080 379.000 €

| BEDS | BATHS | BUILT  | TERRACE |
|------|-------|--------|---------|
| 3    | 2     | 116 m² | 99 m²   |

Located in the exclusive area of La Duquesa, Manilva, in the province of Malaga, is this stunning luxury flat. With a constructed area of 116m<sup>2</sup> and an interior of 99m<sup>2</sup>, this property offers a spacious and comfortable living space. The flat has three bedrooms and two bathrooms, one of them en suite, providing privacy and comfort to its residents. The flat is fully furnished and has a fully equipped kitchen, ideal for those who enjoy cooking at home. Features include marble and porcelain floors, a cosy fireplace and a security entrance. Furthermore, it has double glazing, glass doors and an armoured door, guaranteeing the security and tranquillity of its inhabitants. The property is also equipped with heating and cooling systems in the roof, as well as fibre optic internet connection and Wi-Fi. The 99m<sup>2</sup> private terrace offers panoramic views of the countryside and mountains, with partial sea views, providing a perfect space to relax and enjoy the natural surroundings. The gated community in which the flat is located offers a variety of amenities, including a communal swimming pool and garden, a tennis/paddle tennis court and a porter service. In addition, the property comes with a private garage and is located close to golf courses, making it an ideal choice for golf lovers.