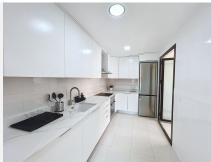

#### R4784080

Manilva

REF# R4784080 379.000 €

| BEDS | BATHS | BUILT  | TERRACE |
|------|-------|--------|---------|
| 3    | 2     | 116 m² | 99 m²   |

Located in the exclusive area of La Duquesa, Manilva, in the province of Malaga, is this stunning luxury flat. With a constructed area of 116m<sup>2</sup> and an interior of 99m<sup>2</sup>, this property offers a spacious and comfortable living space. The flat has three bedrooms and two bathrooms, one of them en suite, providing privacy and comfort to its residents. The flat is fully furnished and has a fully equipped kitchen, ideal for those who enjoy cooking at home. Features include marble and porcelain floors, a cosy fireplace and a security entrance. Furthermore, it has double glazing, glass doors and an armoured door, guaranteeing the security and tranquillity of its inhabitants. The property is also equipped with heating and cooling systems in the roof, as well as fibre optic internet connection and Wi-Fi. The 99m<sup>2</sup> private terrace offers panoramic views of the countryside and mountains, with partial sea views, providing a perfect space to relax and enjoy the natural surroundings. The gated community in which the flat is located offers a variety of amenities, including a communal swimming pool and garden, a tennis/paddle tennis court and a porter service. In addition, the property comes with a private garage and is located close to golf courses, making it an ideal choice for golf lovers.