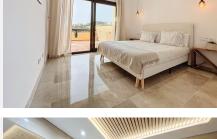

#### R4784080

Manilva

REF# R4784080 379.000 €

| BEDS | BATHS | BUILT  | TERRACE |
|------|-------|--------|---------|
| 3    | 2     | 116 m² | 99 m²   |

Located in the exclusive area of La Duquesa, Manilva, in the province of Malaga, is this stunning luxury flat. With a constructed area of 116m<sup>2</sup> and an interior of 99m<sup>2</sup>, this property offers a spacious and comfortable living space. The flat has three bedrooms and two bathrooms, one of them en suite, providing privacy and comfort to its residents. The flat is fully furnished and has a fully equipped kitchen, ideal for those who enjoy cooking at home. Features include marble and porcelain floors, a cosy fireplace and a security entrance. Furthermore, it has double glazing, glass doors and an armoured door, guaranteeing the security and tranquillity of its inhabitants. The property is also equipped with heating and cooling systems in the roof, as well as fibre optic internet connection and Wi-Fi. The 99m<sup>2</sup> private terrace offers panoramic views of the countryside and mountains, with partial sea views, providing a perfect space to relax and enjoy the natural surroundings. The gated community in which the flat is located offers a variety of amenities, including a communal swimming pool and garden, a tennis/paddle tennis court and a porter service. In addition, the property comes with a private garage and is located close to golf courses, making it an ideal choice for golf lovers.