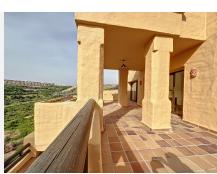

#### R4784080

Manilva

REF# R4784080 379.000 €

| BEDS | BATHS | BUILT  | TERRACE |
|------|-------|--------|---------|
| 3    | 2     | 116 m² | 99 m²   |

Located in the exclusive area of La Duquesa, Manilva, in the province of Malaga, is this stunning luxury flat. With a constructed area of 116m<sup>2</sup> and an interior of 99m<sup>2</sup>, this property offers a spacious and comfortable living space. The flat has three bedrooms and two bathrooms, one of them en suite, providing privacy and comfort to its residents. The flat is fully furnished and has a fully equipped kitchen, ideal for those who enjoy cooking at home. Features include marble and porcelain floors, a cosy fireplace and a security entrance. Furthermore, it has double glazing, glass doors and an armoured door, guaranteeing the security and tranquillity of its inhabitants. The property is also equipped with heating and cooling systems in the roof, as well as fibre optic internet connection and Wi-Fi. The 99m<sup>2</sup> private terrace offers panoramic views of the countryside and mountains, with partial sea views, providing a perfect space to relax and enjoy the natural surroundings. The gated community in which the flat is located offers a variety of amenities, including a communal swimming pool and garden, a tennis/paddle tennis court and a porter service. In addition, the property comes with a private garage and is located close to golf courses, making it an ideal choice for golf lovers.