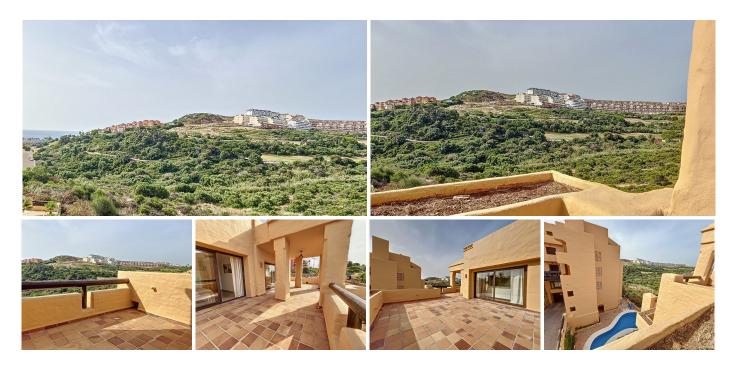

#### R4784080

Manilva

REF# R4784080 379.000 €

| BEDS | BATHS | BUILT  | TERRACE |
|------|-------|--------|---------|
| 3    | 2     | 116 m² | 99 m²   |

Located in the exclusive area of La Duquesa, Manilva, in the province of Malaga, is this stunning luxury flat. With a constructed area of 116m<sup>2</sup> and an interior of 99m<sup>2</sup>, this property offers a spacious and comfortable living space. The flat has three bedrooms and two bathrooms, one of them en suite, providing privacy and comfort to its residents. The flat is fully furnished and has a fully equipped kitchen, ideal for those who enjoy cooking at home. Features include marble and porcelain floors, a cosy fireplace and a security entrance. Furthermore, it has double glazing, glass doors and an armoured door, guaranteeing the security and tranquillity of its inhabitants. The property is also equipped with heating and cooling systems in the roof, as well as fibre optic internet connection and Wi-Fi. The 99m<sup>2</sup> private terrace offers panoramic views of the countryside and mountains, with partial sea views, providing a perfect space to relax and enjoy the natural surroundings. The gated community in which the flat is located offers a variety of amenities, including a communal swimming pool and garden, a tennis/paddle tennis court and a porter service. In addition, the property comes with a private garage and is located close to golf courses, making it an ideal choice for golf lovers.