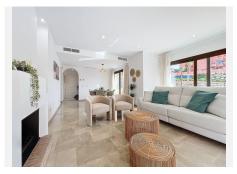

#### R4784080

Manilva

REF# R4784080 379.000 €

| BEDS | BATHS | BUILT  | TERRACE |
|------|-------|--------|---------|
| 3    | 2     | 116 m² | 99 m²   |

Located in the exclusive area of La Duquesa, Manilva, in the province of Malaga, is this stunning luxury flat. With a constructed area of 116m<sup>2</sup> and an interior of 99m<sup>2</sup>, this property offers a spacious and comfortable living space. The flat has three bedrooms and two bathrooms, one of them en suite, providing privacy and comfort to its residents. The flat is fully furnished and has a fully equipped kitchen, ideal for those who enjoy cooking at home. Features include marble and porcelain floors, a cosy fireplace and a security entrance. Furthermore, it has double glazing, glass doors and an armoured door, guaranteeing the security and tranquillity of its inhabitants. The property is also equipped with heating and cooling systems in the roof, as well as fibre optic internet connection and Wi-Fi. The 99m<sup>2</sup> private terrace offers panoramic views of the countryside and mountains, with partial sea views, providing a perfect space to relax and enjoy the natural surroundings. The gated community in which the flat is located offers a variety of amenities, including a communal swimming pool and garden, a tennis/paddle tennis court and a porter service. In addition, the property comes with a private garage and is located close to golf courses, making it an ideal choice for golf lovers.