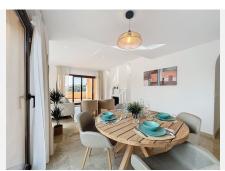

#### R4784080

Manilva

REF# R4784080 379.000 €

| BEDS | BATHS | BUILT  | TERRACE |
|------|-------|--------|---------|
| 3    | 2     | 116 m² | 99 m²   |

Located in the exclusive area of La Duquesa, Manilva, in the province of Malaga, is this stunning luxury flat. With a constructed area of 116m<sup>2</sup> and an interior of 99m<sup>2</sup>, this property offers a spacious and comfortable living space. The flat has three bedrooms and two bathrooms, one of them en suite, providing privacy and comfort to its residents. The flat is fully furnished and has a fully equipped kitchen, ideal for those who enjoy cooking at home. Features include marble and porcelain floors, a cosy fireplace and a security entrance. Furthermore, it has double glazing, glass doors and an armoured door, guaranteeing the security and tranquillity of its inhabitants. The property is also equipped with heating and cooling systems in the roof, as well as fibre optic internet connection and Wi-Fi. The 99m<sup>2</sup> private terrace offers panoramic views of the countryside and mountains, with partial sea views, providing a perfect space to relax and enjoy the natural surroundings. The gated community in which the flat is located offers a variety of amenities, including a communal swimming pool and garden, a tennis/paddle tennis court and a porter service. In addition, the property comes with a private garage and is located close to golf courses, making it an ideal choice for golf lovers.