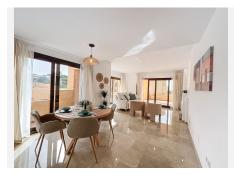

#### R4784080

Manilva

REF# R4784080 379.000 €

| BEDS | BATHS | BUILT  | TERRACE |
|------|-------|--------|---------|
| 3    | 2     | 116 m² | 99 m²   |

Located in the exclusive area of La Duquesa, Manilva, in the province of Malaga, is this stunning luxury flat. With a constructed area of 116m<sup>2</sup> and an interior of 99m<sup>2</sup>, this property offers a spacious and comfortable living space. The flat has three bedrooms and two bathrooms, one of them en suite, providing privacy and comfort to its residents. The flat is fully furnished and has a fully equipped kitchen, ideal for those who enjoy cooking at home. Features include marble and porcelain floors, a cosy fireplace and a security entrance. Furthermore, it has double glazing, glass doors and an armoured door, guaranteeing the security and tranquillity of its inhabitants. The property is also equipped with heating and cooling systems in the roof, as well as fibre optic internet connection and Wi-Fi. The 99m<sup>2</sup> private terrace offers panoramic views of the countryside and mountains, with partial sea views, providing a perfect space to relax and enjoy the natural surroundings. The gated community in which the flat is located offers a variety of amenities, including a communal swimming pool and garden, a tennis/paddle tennis court and a porter service. In addition, the property comes with a private garage and is located close to golf courses, making it an ideal choice for golf lovers.