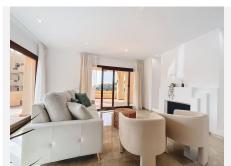

#### R4784080

Manilva

REF# R4784080 379.000 €

| BEDS | BATHS | BUILT  | TERRACE |
|------|-------|--------|---------|
| 3    | 2     | 116 m² | 99 m²   |

Located in the exclusive area of La Duquesa, Manilva, in the province of Malaga, is this stunning luxury flat. With a constructed area of 116m<sup>2</sup> and an interior of 99m<sup>2</sup>, this property offers a spacious and comfortable living space. The flat has three bedrooms and two bathrooms, one of them en suite, providing privacy and comfort to its residents. The flat is fully furnished and has a fully equipped kitchen, ideal for those who enjoy cooking at home. Features include marble and porcelain floors, a cosy fireplace and a security entrance. Furthermore, it has double glazing, glass doors and an armoured door, guaranteeing the security and tranquillity of its inhabitants. The property is also equipped with heating and cooling systems in the roof, as well as fibre optic internet connection and Wi-Fi. The 99m<sup>2</sup> private terrace offers panoramic views of the countryside and mountains, with partial sea views, providing a perfect space to relax and enjoy the natural surroundings. The gated community in which the flat is located offers a variety of amenities, including a communal swimming pool and garden, a tennis/paddle tennis court and a porter service. In addition, the property comes with a private garage and is located close to golf courses, making it an ideal choice for golf lovers.