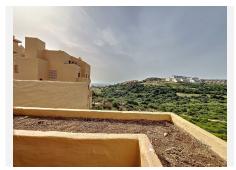

#### R4784080

Manilva

REF# R4784080 379.000 €

| BEDS | BATHS | BUILT  | TERRACE |
|------|-------|--------|---------|
| 3    | 2     | 116 m² | 99 m²   |

Located in the exclusive area of La Duquesa, Manilva, in the province of Malaga, is this stunning luxury flat. With a constructed area of 116m<sup>2</sup> and an interior of 99m<sup>2</sup>, this property offers a spacious and comfortable living space. The flat has three bedrooms and two bathrooms, one of them en suite, providing privacy and comfort to its residents. The flat is fully furnished and has a fully equipped kitchen, ideal for those who enjoy cooking at home. Features include marble and porcelain floors, a cosy fireplace and a security entrance. Furthermore, it has double glazing, glass doors and an armoured door, guaranteeing the security and tranquillity of its inhabitants. The property is also equipped with heating and cooling systems in the roof, as well as fibre optic internet connection and Wi-Fi. The 99m<sup>2</sup> private terrace offers panoramic views of the countryside and mountains, with partial sea views, providing a perfect space to relax and enjoy the natural surroundings. The gated community in which the flat is located offers a variety of amenities, including a communal swimming pool and garden, a tennis/paddle tennis court and a porter service. In addition, the property comes with a private garage and is located close to golf courses, making it an ideal choice for golf lovers.