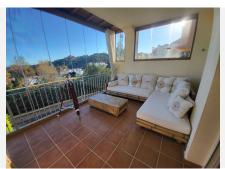

R4217206

La Mairena

REF# R4217206 495.000 €

| BEDS | BATHS | BUILT  | TERRACE |
|------|-------|--------|---------|
| 4    | 3.5   | 199 m² | 34 m²   |

SUPERB CORNER TOWNHOUSE SITUATED IN THE MUCH SOUGHT AFTER EL VICARIO COMPLEX WHICH IS NESTLED IN THE STUNNING LA MAIRENA DEVELOPMENT IN THE OJEN COUTRYSIDE. ENJOYING FANTASTIC PANORAMIC VIEWS FROM THE IDYLLIC LOCATION, THIS LUXURY PROPERTY IS ONLY A SHORT10 MINUTE DRIVE TO EITHER ELVIRIA OR LA CALA DE MIJAS WITH THEIR WIDE RANGE OF AMENITIES AND STUNNING BEACHES. THE ACCOMMODATION IS EXTREMELY LIGHT AND SPACIOUS WITH A DISTRIBUTION OVER THREE LEVELS AS FOLLOWS: LOWER FLOOR - DOUBLE GARAGE SPACE, STORAGE ROOM, SECURE ENTRANCE LEADING TO 4TH DOUBLE GUEST BEDROOM AND SEPARATE GUEST BATHROOM/UTILITY. STAIRS LEADING TO: GROUND FLOOR - HUGE OPEN PLAN LOUNGE / DINING / LUXURY FITTED KITCHEN AND SEPARATE GUEST CLOAKROOM. MAIN ENTRANCE LEADING TO REAR/SIDE PATIO AND GIVING ACCESS TO THE COMMUNAL POOL AND GARDENS. DOUBLE PATIO DOORS LEAD TO A LARGE SUNNY TERRACE WITH ROOM TO BOTH DINE AND RELAX WHILST ENJOYING THE INCREDIBLE VIEWS. THE TERRACE HAS GLASS CURTIANS TO ALLOW ALL ROUND ENJOYMENT OF THIS GREAT SPACE. STAIRS LEADING TO: UPPER FLOOR - TWO GENEROUS DOUBLE GUEST BEDROOMS SHARING A GUEST BATHROOM WITH WALK-IN SHOWER, MASTER SUITE WITH