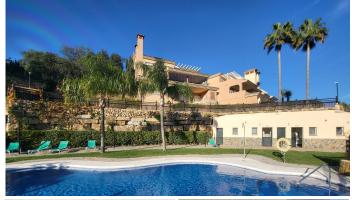

R4217206

La Mairena

REF# R4217206 495.000 €

| BEDS | BATHS | BUILT  | TERRACE |
|------|-------|--------|---------|
| 4    | 3.5   | 199 m² | 34 m²   |

SUPERB CORNER TOWNHOUSE SITUATED IN THE MUCH SOUGHT AFTER EL VICARIO COMPLEX WHICH IS NESTLED IN THE STUNNING LA MAIRENA DEVELOPMENT IN THE OJEN COUTRYSIDE. ENJOYING FANTASTIC PANORAMIC VIEWS FROM THE IDYLLIC LOCATION, THIS LUXURY PROPERTY IS ONLY A SHORT10 MINUTE DRIVE TO EITHER ELVIRIA OR LA CALA DE MIJAS WITH THEIR WIDE RANGE OF AMENITIES AND STUNNING BEACHES. THE ACCOMMODATION IS EXTREMELY LIGHT AND SPACIOUS WITH A DISTRIBUTION OVER THREE LEVELS AS FOLLOWS: LOWER FLOOR - DOUBLE GARAGE SPACE, STORAGE ROOM, SECURE ENTRANCE LEADING TO 4TH DOUBLE GUEST BEDROOM AND SEPARATE GUEST BATHROOM/UTILITY. STAIRS LEADING TO: GROUND FLOOR - HUGE OPEN PLAN LOUNGE / DINING / LUXURY FITTED KITCHEN AND SEPARATE GUEST CLOAKROOM. MAIN ENTRANCE LEADING TO REAR/SIDE PATIO AND GIVING ACCESS TO THE COMMUNAL POOL AND GARDENS. DOUBLE PATIO DOORS LEAD TO A LARGE SUNNY TERRACE WITH ROOM TO BOTH DINE AND RELAX WHILST ENJOYING THE INCREDIBLE VIEWS. THE TERRACE HAS GLASS CURTIANS TO ALLOW ALL ROUND ENJOYMENT OF THIS GREAT SPACE. STAIRS LEADING TO: UPPER FLOOR - TWO GENEROUS DOUBLE GUEST BEDROOMS SHARING A GUEST BATHROOM WITH WALK-IN SHOWER, MASTER SUITE WITH