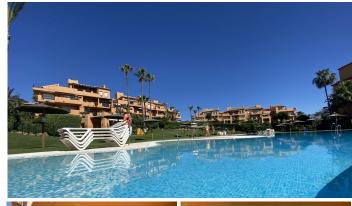

## R5071198

Manilva

REF# R5071198 540.000 €

| BEDS | BATHS | BUILT  | TERRACE |
|------|-------|--------|---------|
| 3    | 2     | 127 m² | 49 m²   |

This stunning apartment is located in Los Granados de Duquesa, Manilva, Málaga, a prime beachfront location. Thoughtfully designed and in excellent condition, this property offers a luxurious and comfortable environment. Located on the first floor of a private residence with 24-hour security, it guarantees tranquility and security to its residents. Just minutes from the port of La Duquesa, this apartment is ideal for those looking to live close to the sea and enjoy all the amenities.

Among the property's notable features are direct access to the beach, a security entrance with video intercom, and a surveillance camera system. Additionally, the apartment has individual air conditioning in each room, ensuring a pleasant atmosphere year-round. The community offers a communal pool and

gardens, perfect for relaxing and enjoying the Mediterranean climate.

For added convenience, the property includes a private underground garage with a wine cellar and storage room, ideal for storing bicycles or golf equipment. The location is unbeatable, with easy access to the seafront promenade and the various nearby amenities, such as bars and restaurants. This property is a unique opportunity to live in a luxurious setting by the Mediterranean Sea.