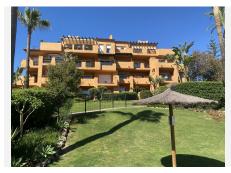

## R5071198

Manilva

REF# R5071198 540.000 €

| BEDS | BATHS | BUILT  | TERRACE |
|------|-------|--------|---------|
| 3    | 2     | 127 m² | 49 m²   |

This stunning apartment is located in Los Granados de Duquesa, Manilva, Málaga, a prime beachfront location. Thoughtfully designed and in excellent condition, this property offers a luxurious and comfortable environment. Located on the first floor of a private residence with 24-hour security, it guarantees tranquility and security to its residents. Just minutes from the port of La Duquesa, this apartment is ideal for those looking to live close to the sea and enjoy all the amenities.

gardens, perfect for relaxing and enjoying the Mediterranean climate.

For added convenience, the property includes a private underground garage with a wine cellar and storage room, ideal for storing bicycles or golf equipment. The location is unbeatable, with easy access to the seafront promenade and the various nearby amenities, such as bars and restaurants. This property is a unique opportunity to live in a luxurious setting by the Mediterranean Sea.