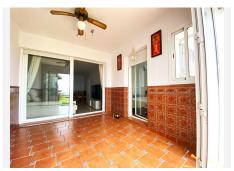

## OPPORTUNITY! SEA VIEWS! Ground Floor Apartment for sale in Los Hidalgos, Manilva

The property has two bedrooms and two bathrooms, one en suite, spread over 78 m2, a 10 m2 private covered terrace, and a 48 m2 open garden with sea views and a south/east orientation. It features built-in wardrobes and air conditioning.

The apartment is sold fully furnished, excluding the television, and has a fully equipped kitchen. The floors are marble, and the apartment is equipped with recently installed air conditioning.

A parking space is assigned to the home.