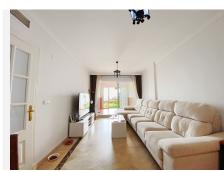

This charming ground-floor apartment is located in Los Hidalgos, MANILVA. Just a five-minute walk from all amenities such as restaurants, gyms, supermarkets, and a bus stop.

The property is located in a gated community with a concierge, a communal pool, and beautiful sea and mountain views.

The apartment is sold fully furnished, excluding the television, and has a fully equipped kitchen. The floors are marble, and the apartment is equipped with recently installed air conditioning.

A parking space is assigned to the home.

Elevator, panoramic views, street views, nearby playground, near beach/sea, near golf, open terrace, accessible for disabled guests, good condition, urban views, shops nearby, near town, near port, schools nearby, pets allowed, and individually controlled air conditioning.