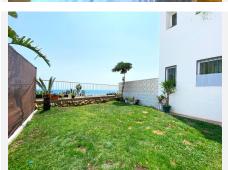

## OPPORTUNITY! SEA VIEWS! Ground Floor Apartment for sale in Los Hidalgos, Manilva

The property has two bedrooms and two bathrooms, one en suite, spread over 78 m2, a 10 m2 private covered terrace, and a 48 m2 open garden with sea views and a south/east orientation. It features built-in wardrobes and air conditioning.

This charming ground-floor apartment is located in Los Hidalgos, MANILVA. Just a five-minute walk from all amenities such as restaurants, gyms, supermarkets, and a bus stop.

The property is located in a gated community with a concierge, a communal pool, and beautiful sea and mountain views.