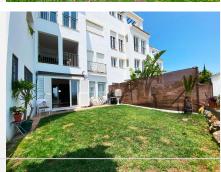

This charming ground-floor apartment is located in Los Hidalgos, MANILVA. Just a five-minute walk from all amenities such as restaurants, gyms, supermarkets, and a bus stop.

The property is located in a gated community with a concierge, a communal pool, and beautiful sea and mountain views.

The apartment is sold fully furnished, excluding the television, and has a fully equipped kitchen. The floors are marble, and the apartment is equipped with recently installed air conditioning.

A parking space is assigned to the home.