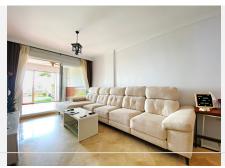

## OPPORTUNITY! SEA VIEWS! Ground Floor Apartment for sale in Los Hidalgos, Manilva

The property has two bedrooms and two bathrooms, one en suite, spread over 78 m2, a 10 m2 private covered terrace, and a 48 m2 open garden with sea views and a south/east orientation. It features built-in wardrobes and air conditioning.

The apartment is sold fully furnished, excluding the television, and has a fully equipped kitchen. The floors are marble, and the apartment is equipped with recently installed air conditioning.

A parking space is assigned to the home.