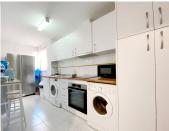

The apartment is sold fully furnished, excluding the television, and has a fully equipped kitchen. The floors are marble, and the apartment is equipped with recently installed air conditioning.

A parking space is assigned to the home.