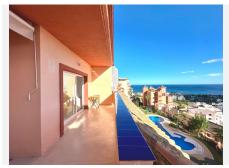

R4861504

La Duquesa

REF# R4861504 285.000 €

| BEDS | BATHS | BUILT | TERRACE |
|------|-------|-------|---------|
| 2    | 2     | 96 m² | 23 m²   |

This flat is located in the prestigious location of Duquesa Regent, in Manilva, Malaga, offering an incomparable setting for those seeking comfort and exclusivity. With 96m² built, 82m² interior, this property is refurbished to a very high standard, a open plan living space giving a feeling of spaciousness and enjoyment in every area of the property. The location is perfect for those wishing to be close to all amenities, including golf courses, beaches, harbours, and schools. It is also well connected to the town centre and children's entertainment areas. The flat comprises two spacious bedrooms, one with en-suite bathroom, and a guest toilet, providing comfort and privacy for its residents. The interior design is optimised for comfort, with individual air-conditioning in each room, and fitted wardrobes adding a touch of elegance and modernity. The kitchen is fully equipped and furnished, perfect for food lovers who enjoy cooking in a modern and functional space. One of the strong points of this property is its views. A 23m² private terrace offers panoramic sea and mountain views, ideal for relaxing and enjoying the Mediterranean climate. Furthermore, the covered terrace provides additional space for outdoor enjoyment. The gated community, complemented by a video intercom system, ensures the security and tranquillity of its residents. The complex boasts a communal swimming pool that offers a refreshing escape during the hot summer days, and a private garage for added convenience. Additional features include double glazing, lift access and a