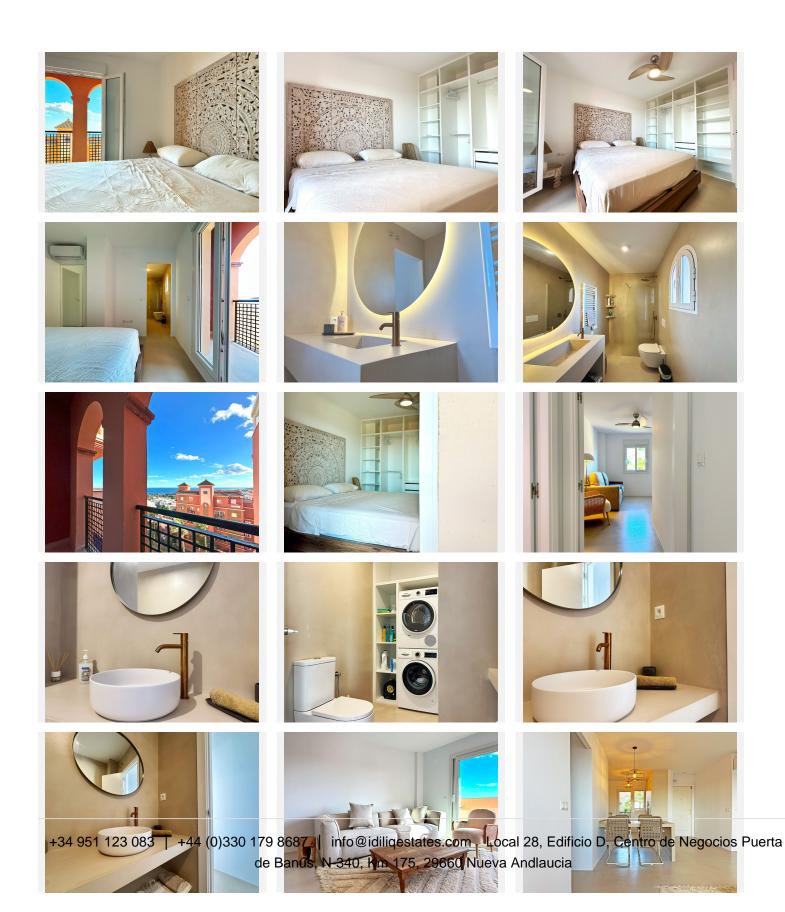

R4861504

La Duquesa

REF# R4861504 285.000 €

| BEDS | BATHS | BUILT | TERRACE |
|------|-------|-------|---------|
| 2    | 2     | 96 m² | 23 m²   |

This flat is located in the prestigious location of Duquesa Regent, in Manilva, Malaga, offering an incomparable setting for those seeking comfort and exclusivity. With 96m² built, 82m² interior, this property is refurbished to a very high standard, a open plan living space giving a feeling of spaciousness and enjoyment in every area of the property. The location is perfect for those wishing to be close to all amenities, including golf courses, beaches, harbours, and schools. It is also well connected to the town centre and children's entertainment areas. The flat comprises two spacious bedrooms, one with en-suite bathroom, and a guest toilet, providing comfort and privacy for its residents. The interior design is optimised for comfort, with individual air-conditioning in each room, and fitted wardrobes adding a touch of elegance and modernity. The kitchen is fully equipped and furnished, perfect for food lovers who enjoy cooking in a modern and functional space. One of the strong points of this property is its views. A 23m² private terrace offers panoramic sea and mountain views, ideal for relaxing and enjoying the Mediterranean climate. Furthermore, the covered terrace provides additional space for outdoor enjoyment. The gated community, complemented by a video intercom system, ensures the security and tranquillity of its residents. The complex boasts a communal swimming pool that offers a refreshing escape during the hot summer days, and a private garage for added convenience. Additional features include double glazing, lift access and a