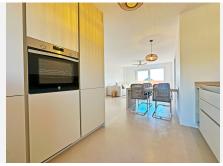

R4861504

La Duquesa

REF# R4861504 285.000 €

| BEDS | BATHS | BUILT | TERRACE |
|------|-------|-------|---------|
| 2    | 2     | 96 m² | 23 m²   |

This flat is located in the prestigious location of Duquesa Regent, in Manilva, Malaga, offering an incomparable setting for those seeking comfort and exclusivity. With 96m² built, 82m² interior, this property is refurbished to a very high standard, a open plan living space giving a feeling of spaciousness and enjoyment in every area of the property. The location is perfect for those wishing to be close to all amenities, including golf courses, beaches, harbours, and schools. It is also well connected to the town centre and children's entertainment areas. The flat comprises two spacious bedrooms, one with en-suite bathroom, and a guest toilet, providing comfort and privacy for its residents. The interior design is optimised for comfort, with individual air-conditioning in each room, and fitted wardrobes adding a touch of elegance and modernity. The kitchen is fully equipped and furnished, perfect for food lovers who enjoy cooking in a modern and functional space. One of the strong points of this property is its views. A 23m² private terrace offers panoramic sea and mountain views, ideal for relaxing and enjoying the Mediterranean climate. Furthermore, the covered terrace provides additional space for outdoor enjoyment. The gated community, complemented by a video intercom system, ensures the security and tranquillity of its residents. The complex boasts a communal swimming pool that offers a refreshing escape during the hot summer days, and a private garage for added convenience. Additional features include double glazing, lift access and a