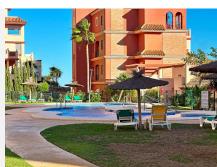

R4861504

La Duquesa

REF# R4861504 285.000 €

| BEDS | BATHS | BUILT | TERRACE |
|------|-------|-------|---------|
| 2    | 2     | 96 m² | 23 m²   |

This flat is located in the prestigious location of Duquesa Regent, in Manilva, Malaga, offering an incomparable setting for those seeking comfort and exclusivity. With 96m² built, 82m² interior, this property is refurbished to a very high standard, a open plan living space giving a feeling of spaciousness and enjoyment in every area of the property. The location is perfect for those wishing to be close to all amenities, including golf courses, beaches, harbours, and schools. It is also well connected to the town centre and children's entertainment areas. The flat comprises two spacious bedrooms, one with en-suite bathroom, and a guest toilet, providing comfort and privacy for its residents. The interior design is optimised for comfort, with individual air-conditioning in each room, and fitted wardrobes adding a touch of elegance and modernity. The kitchen is fully equipped and furnished, perfect for food lovers who enjoy cooking in a modern and functional space. One of the strong points of this property is its views. A 23m² private terrace offers panoramic sea and mountain views, ideal for relaxing and enjoying the Mediterranean climate. Furthermore, the covered terrace provides additional space for outdoor enjoyment. The gated community, complemented by a video intercom system, ensures the security and tranquillity of its residents. The complex boasts a communal swimming pool that offers a refreshing escape during the hot summer days, and a private garage for added convenience. Additional features include double glazing, lift access and a