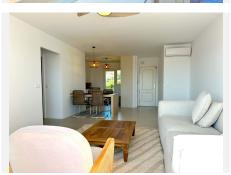

R4861504

La Duquesa

REF# R4861504 285.000 €

| BEDS | BATHS | BUILT | TERRACE |
|------|-------|-------|---------|
| 2    | 2     | 96 m² | 23 m²   |

This flat is located in the prestigious location of Duquesa Regent, in Manilva, Malaga, offering an incomparable setting for those seeking comfort and exclusivity. With 96m² built, 82m² interior, this property is refurbished to a very high standard, a open plan living space giving a feeling of spaciousness and enjoyment in every area of the property. The location is perfect for those wishing to be close to all amenities, including golf courses, beaches, harbours, and schools. It is also well connected to the town centre and children's entertainment areas. The flat comprises two spacious bedrooms, one with en-suite bathroom, and a guest toilet, providing comfort and privacy for its residents. The interior design is optimised for comfort, with individual air-conditioning in each room, and fitted wardrobes adding a touch of elegance and modernity. The kitchen is fully equipped and furnished, perfect for food lovers who enjoy cooking in a modern and functional space. One of the strong points of this property is its views. A 23m² private terrace offers panoramic sea and mountain views, ideal for relaxing and enjoying the Mediterranean climate. Furthermore, the covered terrace provides additional space for outdoor enjoyment. The gated community, complemented by a video intercom system, ensures the security and tranquillity of its residents. The complex boasts a communal swimming pool that offers a refreshing escape during the hot summer days, and a private garage for added convenience. Additional features include double glazing, lift access and a