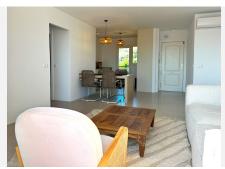

R4861504

La Duquesa

REF# R4861504 285.000 €

| BEDS | BATHS | BUILT | TERRACE |
|------|-------|-------|---------|
| 2    | 2     | 96 m² | 23 m²   |

This flat is located in the prestigious location of Duquesa Regent, in Manilva, Malaga, offering an incomparable setting for those seeking comfort and exclusivity. With 96m² built, 82m² interior, this property is refurbished to a very high standard, a open plan living space giving a feeling of spaciousness and enjoyment in every area of the property. The location is perfect for those wishing to be close to all amenities, including golf courses, beaches, harbours, and schools. It is also well connected to the town centre and children's entertainment areas. The flat comprises two spacious bedrooms, one with en-suite bathroom, and a guest toilet, providing comfort and privacy for its residents. The interior design is optimised for comfort, with individual air-conditioning in each room, and fitted wardrobes adding a touch of elegance and modernity. The kitchen is fully equipped and furnished, perfect for food lovers who enjoy cooking in a modern and functional space. One of the strong points of this property is its views. A 23m² private terrace offers panoramic sea and mountain views, ideal for relaxing and enjoying the Mediterranean climate. Furthermore, the covered terrace provides additional space for outdoor enjoyment. The gated community, complemented by a video intercom system, ensures the security and tranquillity of its residents. The complex boasts a communal swimming pool that offers a refreshing escape during the hot summer days, and a private garage for added convenience. Additional features include double glazing, lift access and a