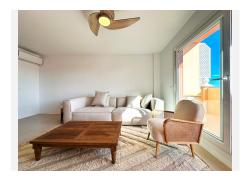

R4861504

La Duquesa

REF# R4861504 285.000 €

| BEDS | BATHS | BUILT | TERRACE |
|------|-------|-------|---------|
| 2    | 2     | 96 m² | 23 m²   |

This flat is located in the prestigious location of Duquesa Regent, in Manilva, Malaga, offering an incomparable setting for those seeking comfort and exclusivity. With 96m² built, 82m² interior, this property is refurbished to a very high standard, a open plan living space giving a feeling of spaciousness and enjoyment in every area of the property. The location is perfect for those wishing to be close to all amenities, including golf courses, beaches, harbours, and schools. It is also well connected to the town centre and children's entertainment areas. The flat comprises two spacious bedrooms, one with en-suite bathroom, and a guest toilet, providing comfort and privacy for its residents. The interior design is optimised for comfort, with individual air-conditioning in each room, and fitted wardrobes adding a touch of elegance and modernity. The kitchen is fully equipped and furnished, perfect for food lovers who enjoy cooking in a modern and functional space. One of the strong points of this property is its views. A 23m² private terrace offers panoramic sea and mountain views, ideal for relaxing and enjoying the Mediterranean climate. Furthermore, the covered terrace provides additional space for outdoor enjoyment. The gated community, complemented by a video intercom system, ensures the security and tranquillity of its residents. The complex boasts a communal swimming pool that offers a refreshing escape during the hot summer days, and a private garage for added convenience. Additional features include double glazing, lift access and a