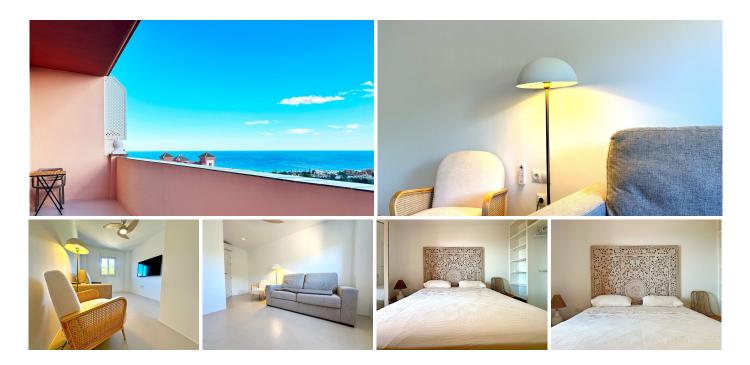

R4861504

La Duquesa

REF# R4861504 285.000 €

| BEDS | BATHS | BUILT | TERRACE |
|------|-------|-------|---------|
| 2    | 2     | 96 m² | 23 m²   |

This flat is located in the prestigious location of Duquesa Regent, in Manilva, Malaga, offering an incomparable setting for those seeking comfort and exclusivity. With 96m² built, 82m² interior, this property is refurbished to a very high standard, a open plan living space giving a feeling of spaciousness and enjoyment in every area of the property. The location is perfect for those wishing to be close to all amenities, including golf courses, beaches, harbours, and schools. It is also well connected to the town centre and children's entertainment areas. The flat comprises two spacious bedrooms, one with en-suite bathroom, and a guest toilet, providing comfort and privacy for its residents. The interior design is optimised for comfort, with individual air-conditioning in each room, and fitted wardrobes adding a touch of elegance and modernity. The kitchen is fully equipped and furnished, perfect for food lovers who enjoy cooking in a modern and functional space. One of the strong points of this property is its views. A 23m² private terrace offers panoramic sea and mountain views, ideal for relaxing and enjoying the Mediterranean climate. Furthermore, the covered terrace provides additional space for outdoor enjoyment. The gated community, complemented by a video intercom system, ensures the security and tranquillity of its residents. The complex boasts a communal swimming pool that offers a refreshing escape during the hot summer days, and a private garage for added convenience. Additional features include double glazing, lift access and a