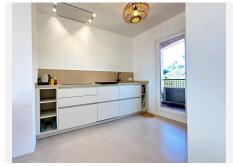

R4861504

La Duquesa

REF# R4861504 285.000 €

| BEDS | BATHS | BUILT | TERRACE |
|------|-------|-------|---------|
| 2    | 2     | 96 m² | 23 m²   |

This flat is located in the prestigious location of Duquesa Regent, in Manilva, Malaga, offering an incomparable setting for those seeking comfort and exclusivity. With 96m² built, 82m² interior, this property is refurbished to a very high standard, a open plan living space giving a feeling of spaciousness and enjoyment in every area of the property. The location is perfect for those wishing to be close to all amenities, including golf courses, beaches, harbours, and schools. It is also well connected to the town centre and children's entertainment areas. The flat comprises two spacious bedrooms, one with en-suite bathroom, and a guest toilet, providing comfort and privacy for its residents. The interior design is optimised for comfort, with individual air-conditioning in each room, and fitted wardrobes adding a touch of elegance and modernity. The kitchen is fully equipped and furnished, perfect for food lovers who enjoy cooking in a modern and functional space. One of the strong points of this property is its views. A 23m² private terrace offers panoramic sea and mountain views, ideal for relaxing and enjoying the Mediterranean climate. Furthermore, the covered terrace provides additional space for outdoor enjoyment. The gated community, complemented by a video intercom system, ensures the security and tranquillity of its residents. The complex boasts a communal swimming pool that offers a refreshing escape during the hot summer days, and a private garage for added convenience. Additional features include double glazing, lift access and a