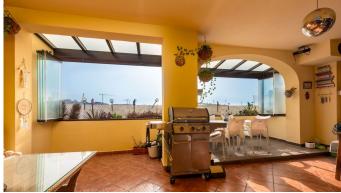

## R4799311

Estepona

REF# R4799311 293.000 €

| BEDS | BATHS | BUILT  | TERRACE |
|------|-------|--------|---------|
| 2    | 2     | 108 m² | 36 m²   |

FANTASTIC 2 BEDROOM APARTMENT WITH 36 m2 TERRACE IN AZATA GOLF, ESTEPONA! Are you looking for a home on the golf course? Or are you looking for tranquility and harmony? We present this spacious apartment of 108 m2 built, with 2 bedrooms with 2 bathrooms, one of them en suite with a shower and a hydromassage bathtub, a bright living room from which you can access the large fully glazed terrace with open views of Sierra Bermeja and the Valle Romano Golf Club, independent kitchen with laundry room, fully installed and lined built-in wardrobes, excellent finishes, reversible travertine marble floors, hot and cold air conditioning (AC) and pre-installation of a fireplace. It has 1 parking space and 1 storage room as inseparable annexes included in the price. The development has 2 swimming pools for adults and a children's pool, tropically designed gardens, a multipurpose community room, in which there is an already approved project that will be a gym and a social club. Located in the Doña Lucia Resort development, within the prestigious Azata Golf Club, just 1 minute by car from the aforementioned Valle Romano Golf Club. The location is excellent, it is very close to the new Hospital, in the new Estepona, near the future university, pharmacy, supermarkets and schools, a few minutes from the Estepona marina and Finca Cortesin, 5 minutes from its beaches, La Duquesa, Manilva and Casares. Both Puerto Banus and Sotogrande are 20 and 15 minutes away by car, it is an ideal area for golfers and to live all year round due to its tranquility and