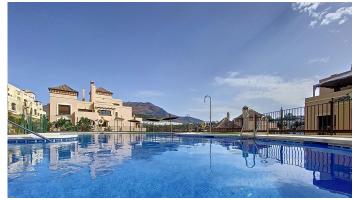

## R4799311

Estepona

REF# R4799311 293.000 €

| BEDS | BATHS | BUILT  | TERRACE |
|------|-------|--------|---------|
| 2    | 2     | 108 m² | 36 m²   |

FANTASTIC 2 BEDROOM APARTMENT WITH 36 m2 TERRACE IN AZATA GOLF, ESTEPONA! Are you looking for a home on the golf course? Or are you looking for tranquility and harmony? We present this spacious apartment of 108 m2 built, with 2 bedrooms with 2 bathrooms, one of them en suite with a shower and a hydromassage bathtub, a bright living room from which you can access the large fully glazed terrace with open views of Sierra Bermeja and the Valle Romano Golf Club, independent kitchen with laundry room, fully installed and lined built-in wardrobes, excellent finishes, reversible travertine marble floors, hot and cold air conditioning (AC) and pre-installation of a fireplace. It has 1 parking space and 1 storage room as inseparable annexes included in the price. The development has 2 swimming pools for adults and a children's pool, tropically designed gardens, a multipurpose community room, in which there is an already approved project that will be a gym and a social club. Located in the Doña Lucia Resort development, within the prestigious Azata Golf Club, just 1 minute by car from the aforementioned Valle Romano Golf Club. The location is excellent, it is very close to the new Hospital, in the new Estepona, near the future university, pharmacy, supermarkets and schools, a few minutes from the Estepona marina and Finca Cortesin, 5 minutes from its beaches, La Duquesa, Manilva and Casares. Both Puerto Banus and Sotogrande are 20 and 15 minutes away by car, it is an ideal area for golfers and to live all year round due to its tranquility and