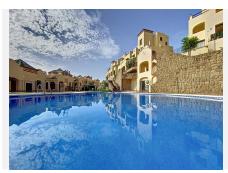

## R4799311

Estepona

REF# R4799311 293.000 €

| BEDS | BATHS | BUILT  | TERRACE |
|------|-------|--------|---------|
| 2    | 2     | 108 m² | 36 m²   |

FANTASTIC 2 BEDROOM APARTMENT WITH 36 m2 TERRACE IN AZATA GOLF, ESTEPONA! Are you looking for a home on the golf course? Or are you looking for tranquility and harmony? We present this spacious apartment of 108 m2 built, with 2 bedrooms with 2 bathrooms, one of them en suite with a shower and a hydromassage bathtub, a bright living room from which you can access the large fully glazed terrace with open views of Sierra Bermeja and the Valle Romano Golf Club, independent kitchen with laundry room, fully installed and lined built-in wardrobes, excellent finishes, reversible travertine marble floors, hot and cold air conditioning (AC) and pre-installation of a fireplace. It has 1 parking space and 1 storage room as inseparable annexes included in the price. The development has 2 swimming pools for adults and a children's pool, tropically designed gardens, a multipurpose community room, in which there is an already approved project that will be a gym and a social club. Located in the Doña Lucia Resort development, within the prestigious Azata Golf Club, just 1 minute by car from the aforementioned Valle Romano Golf Club. The location is excellent, it is very close to the new Hospital, in the new Estepona, near the future university, pharmacy, supermarkets and schools, a few minutes from the Estepona marina and Finca Cortesin, 5 minutes from its beaches, La Duquesa, Manilva and Casares. Both Puerto Banus and Sotogrande are 20 and 15 minutes away by car, it is an ideal area for golfers and to live all year round due to its tranquility and