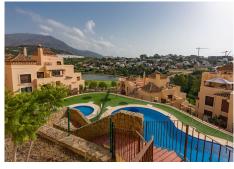

## R4799311

Estepona

REF# R4799311 293.000 €

| BEDS | BATHS | BUILT  | TERRACE |
|------|-------|--------|---------|
| 2    | 2     | 108 m² | 36 m²   |

FANTASTIC 2 BEDROOM APARTMENT WITH 36 m2 TERRACE IN AZATA GOLF, ESTEPONA! Are you looking for a home on the golf course? Or are you looking for tranquility and harmony? We present this spacious apartment of 108 m2 built, with 2 bedrooms with 2 bathrooms, one of them en suite with a shower and a hydromassage bathtub, a bright living room from which you can access the large fully glazed terrace with open views of Sierra Bermeja and the Valle Romano Golf Club, independent kitchen with laundry room, fully installed and lined built-in wardrobes, excellent finishes, reversible travertine marble floors, hot and cold air conditioning (AC) and pre-installation of a fireplace. It has 1 parking space and 1 storage room as inseparable annexes included in the price. The development has 2 swimming pools for adults and a children's pool, tropically designed gardens, a multipurpose community room, in which there is an already approved project that will be a gym and a social club. Located in the Doña Lucia Resort development, within the prestigious Azata Golf Club, just 1 minute by car from the aforementioned Valle Romano Golf Club. The location is excellent, it is very close to the new Hospital, in the new Estepona, near the future university, pharmacy, supermarkets and schools, a few minutes from the Estepona marina and Finca Cortesin, 5 minutes from its beaches, La Duquesa, Manilva and Casares. Both Puerto Banus and Sotogrande are 20 and 15 minutes away by car, it is an ideal area for golfers and to live all year round due to its tranquility and