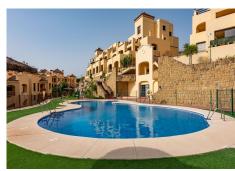

## R4799311

Estepona

REF# R4799311 293.000 €

| BEDS | BATHS | BUILT  | TERRACE |
|------|-------|--------|---------|
| 2    | 2     | 108 m² | 36 m²   |

FANTASTIC 2 BEDROOM APARTMENT WITH 36 m2 TERRACE IN AZATA GOLF, ESTEPONA! Are you looking for a home on the golf course? Or are you looking for tranquility and harmony? We present this spacious apartment of 108 m2 built, with 2 bedrooms with 2 bathrooms, one of them en suite with a shower and a hydromassage bathtub, a bright living room from which you can access the large fully glazed terrace with open views of Sierra Bermeja and the Valle Romano Golf Club, independent kitchen with laundry room, fully installed and lined built-in wardrobes, excellent finishes, reversible travertine marble floors, hot and cold air conditioning (AC) and pre-installation of a fireplace. It has 1 parking space and 1 storage room as inseparable annexes included in the price. The development has 2 swimming pools for adults and a children's pool, tropically designed gardens, a multipurpose community room, in which there is an already approved project that will be a gym and a social club. Located in the Doña Lucia Resort development, within the prestigious Azata Golf Club, just 1 minute by car from the aforementioned Valle Romano Golf Club. The location is excellent, it is very close to the new Hospital, in the new Estepona, near the future university, pharmacy, supermarkets and schools, a few minutes from the Estepona marina and Finca Cortesin, 5 minutes from its beaches, La Duquesa, Manilva and Casares. Both Puerto Banus and Sotogrande are 20 and 15 minutes away by car, it is an ideal area for golfers and to live all year round due to its tranquility and