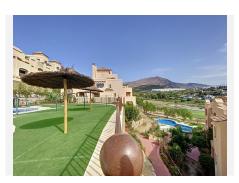

## R4799311

Estepona

REF# R4799311 293.000 €

| BEDS | BATHS | BUILT  | TERRACE |
|------|-------|--------|---------|
| 2    | 2     | 108 m² | 36 m²   |

FANTASTIC 2 BEDROOM APARTMENT WITH 36 m2 TERRACE IN AZATA GOLF, ESTEPONA! Are you looking for a home on the golf course? Or are you looking for tranquility and harmony? We present this spacious apartment of 108 m2 built, with 2 bedrooms with 2 bathrooms, one of them en suite with a shower and a hydromassage bathtub, a bright living room from which you can access the large fully glazed terrace with open views of Sierra Bermeja and the Valle Romano Golf Club, independent kitchen with laundry room, fully installed and lined built-in wardrobes, excellent finishes, reversible travertine marble floors, hot and cold air conditioning (AC) and pre-installation of a fireplace. It has 1 parking space and 1 storage room as inseparable annexes included in the price. The development has 2 swimming pools for adults and a children's pool, tropically designed gardens, a multipurpose community room, in which there is an already approved project that will be a gym and a social club. Located in the Doña Lucia Resort development, within the prestigious Azata Golf Club, just 1 minute by car from the aforementioned Valle Romano Golf Club. The location is excellent, it is very close to the new Hospital, in the new Estepona, near the future university, pharmacy, supermarkets and schools, a few minutes from the Estepona marina and Finca Cortesin, 5 minutes from its beaches, La Duquesa, Manilva and Casares. Both Puerto Banus and Sotogrande are 20 and 15 minutes away by car, it is an ideal area for golfers and to live all year round due to its tranquility and