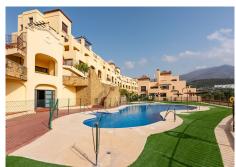

## R4799311

Estepona

REF# R4799311 293.000 €

| BEDS | BATHS | BUILT  | TERRACE |
|------|-------|--------|---------|
| 2    | 2     | 108 m² | 36 m²   |

FANTASTIC 2 BEDROOM APARTMENT WITH 36 m2 TERRACE IN AZATA GOLF, ESTEPONA! Are you looking for a home on the golf course? Or are you looking for tranquility and harmony? We present this spacious apartment of 108 m2 built, with 2 bedrooms with 2 bathrooms, one of them en suite with a shower and a hydromassage bathtub, a bright living room from which you can access the large fully glazed terrace with open views of Sierra Bermeja and the Valle Romano Golf Club, independent kitchen with laundry room, fully installed and lined built-in wardrobes, excellent finishes, reversible travertine marble floors, hot and cold air conditioning (AC) and pre-installation of a fireplace. It has 1 parking space and 1 storage room as inseparable annexes included in the price. The development has 2 swimming pools for adults and a children's pool, tropically designed gardens, a multipurpose community room, in which there is an already approved project that will be a gym and a social club. Located in the Doña Lucia Resort development, within the prestigious Azata Golf Club, just 1 minute by car from the aforementioned Valle Romano Golf Club. The location is excellent, it is very close to the new Hospital, in the new Estepona, near the future university, pharmacy, supermarkets and schools, a few minutes from the Estepona marina and Finca Cortesin, 5 minutes from its beaches, La Duquesa, Manilva and Casares. Both Puerto Banus and Sotogrande are 20 and 15 minutes away by car, it is an ideal area for golfers and to live all year round due to its tranquility and