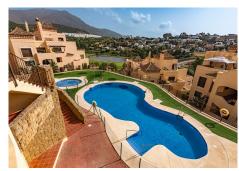

## R4799311

Estepona

REF# R4799311 293.000 €

| BEDS | BATHS | BUILT  | TERRACE |
|------|-------|--------|---------|
| 2    | 2     | 108 m² | 36 m²   |

FANTASTIC 2 BEDROOM APARTMENT WITH 36 m2 TERRACE IN AZATA GOLF, ESTEPONA! Are you looking for a home on the golf course? Or are you looking for tranquility and harmony? We present this spacious apartment of 108 m2 built, with 2 bedrooms with 2 bathrooms, one of them en suite with a shower and a hydromassage bathtub, a bright living room from which you can access the large fully glazed terrace with open views of Sierra Bermeja and the Valle Romano Golf Club, independent kitchen with laundry room, fully installed and lined built-in wardrobes, excellent finishes, reversible travertine marble floors, hot and cold air conditioning (AC) and pre-installation of a fireplace. It has 1 parking space and 1 storage room as inseparable annexes included in the price. The development has 2 swimming pools for adults and a children's pool, tropically designed gardens, a multipurpose community room, in which there is an already approved project that will be a gym and a social club. Located in the Doña Lucia Resort development, within the prestigious Azata Golf Club, just 1 minute by car from the aforementioned Valle Romano Golf Club. The location is excellent, it is very close to the new Hospital, in the new Estepona, near the future university, pharmacy, supermarkets and schools, a few minutes from the Estepona marina and Finca Cortesin, 5 minutes from its beaches, La Duquesa, Manilva and Casares. Both Puerto Banus and Sotogrande are 20 and 15 minutes away by car, it is an ideal area for golfers and to live all year round due to its tranquility and