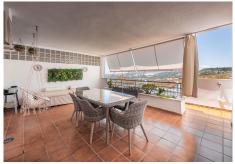

## R4795543

• Casares

REF# R4795543 229.000 €

| BEDS | BATHS | BUILT | PLOT  | TERRACE |
|------|-------|-------|-------|---------|
| 2    | 2     | 77 m² | 25 m² | 30 m²   |

Opportunity in Doña Julia! middle floor apartment with garden! Apartment located on the first floor of a beautiful urbanization ideally located on the Doña Julia golf course. The 136m2 property is distributed over 2 different levels, on the 1st level we find the 60m2 house with 2 bedrooms, 2 full bathrooms, 1 en-suite, open concept kitchen with serving hatch and a large 30 m2 terrace facing south west, you can Enjoy spectacular sunsets with views of Canuto de Casares. From the terrace we go down to the 25 m2 private garden, on this level the owners have enjoyed a removable pool, with the option of making it out of bricks and if you raise it a little you will enjoy sea views. It is a special apartment with the potential to make very good use of the spaces, since you will rarely be able to find a first floor with a garden. The home includes two (2) private underground parking spaces in the building. This complex has easy-to-maintain gardens and beautiful common areas where you can walk inside the urbanization without having to leave it, so it is safe for the little ones. There is also a park outside the urbanization and it is a very quiet area. which has two access roads, one through the entrance of the prestigious Finca Cortesin urbanization and the other through the Doña Julia golf course. The house has air conditioning installation, built-in wardrobes and an equipped kitchen and is sold fully furnished. Includes removable 9 thousand liter pool. Ideally located just 5 minutes drive from the beach, offering open views facing south west!