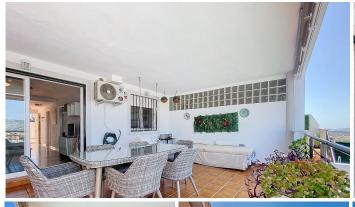

## R4795543

• Casares

REF# R4795543 229.000 €

| BEDS | BATHS | BUILT | PLOT  | TERRACE |
|------|-------|-------|-------|---------|
| 2    | 2     | 77 m² | 25 m² | 30 m²   |

Opportunity in Doña Julia! middle floor apartment with garden! Apartment located on the first floor of a beautiful urbanization ideally located on the Doña Julia golf course. The 136m2 property is distributed over 2 different levels, on the 1st level we find the 60m2 house with 2 bedrooms, 2 full bathrooms, 1 en-suite, open concept kitchen with serving hatch and a large 30 m2 terrace facing south west, you can Enjoy spectacular sunsets with views of Canuto de Casares. From the terrace we go down to the 25 m2 private garden, on this level the owners have enjoyed a removable pool, with the option of making it out of bricks and if you raise it a little you will enjoy sea views. It is a special apartment with the potential to make very good use of the spaces, since you will rarely be able to find a first floor with a garden. The home includes two (2) private underground parking spaces in the building. This complex has easy-to-maintain gardens and beautiful common areas where you can walk inside the urbanization without having to leave it, so it is safe for the little ones. There is also a park outside the urbanization and it is a very quiet area. which has two access roads, one through the entrance of the prestigious Finca Cortesin urbanization and the other through the Doña Julia golf course. The house has air conditioning installation, built-in wardrobes and an equipped kitchen and is sold fully furnished. Includes removable 9 thousand liter pool. Ideally located just 5 minutes drive from the beach, offering open views facing south west!