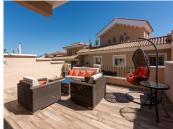

## R4775956

Manilva

REF# R4775956 389.000 €

| BEDS | BATHS | BUILT              | TERRACE |
|------|-------|--------------------|---------|
| 3    | 2     | 256 m <sup>2</sup> | 30 m²   |

This stunning townhouse is located in the exclusive urbanisation of VIZCARONDA, in Manilva, Malaga. With a constructed area of 150m², this property offers ample interior spaces in a privileged, secure and very quiet location. The house has 3 bedrooms, 2 bathrooms and 1 toilet. The master bedroom has its own en-suite bathroom, perfect for comfort and privacy. In addition, all bedrooms have fitted wardrobes, offering ample storage space. The house is equipped with air conditioning hot and cold ensuring a pleasant climate in all seasons. There is also a multi-purpose room in the basement, ideal for use as a games room or home cinema. The main living room has a cosy fireplace, perfect for the colder months of the year. The marble floors add a touch of elegance to the entire property. In addition, the house has a large terrace of 20m², from where you can enjoy sea and mountain views and a solarium with beautiful views. The urbanisation has several communal swimming pools, perfect for cooling off during the summer months. In addition, the property includes a garage and storage room. This townhouse is in excellent condition and is located in a gated community, which guarantees maximum security and privacy. Furthermore, it is located close to a wide variety of services and amenities, such as shops, restaurants and public transport. It is also close to playgrounds and the beach, making it the ideal choice for families with children. Don't miss the opportunity to live in this wonderful property!