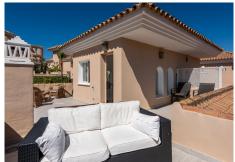

## R4775956

Manilva

REF# R4775956 389.000 €

| BEDS | BATHS | BUILT              | TERRACE |
|------|-------|--------------------|---------|
| 3    | 2     | 256 m <sup>2</sup> | 30 m²   |

This stunning townhouse is located in the exclusive urbanisation of VIZCARONDA, in Manilva, Malaga. With a constructed area of 150m², this property offers ample interior spaces in a privileged, secure and very quiet location. The house has 3 bedrooms, 2 bathrooms and 1 toilet. The master bedroom has its own en-suite bathroom, perfect for comfort and privacy. In addition, all bedrooms have fitted wardrobes, offering ample storage space. The house is equipped with air conditioning hot and cold ensuring a pleasant climate in all seasons. There is also a multi-purpose room in the basement, ideal for use as a games room or home cinema. The main living room has a cosy fireplace, perfect for the colder months of the year. The marble floors add a touch of elegance to the entire property. In addition, the house has a large terrace of 20m², from where you can enjoy sea and mountain views and a solarium with beautiful views. The urbanisation has several communal swimming pools, perfect for cooling off during the summer months. In addition, the property includes a garage and storage room. This townhouse is in excellent condition and is located in a gated community, which guarantees maximum security and privacy. Furthermore, it is located close to a wide variety of services and amenities, such as shops, restaurants and public transport. It is also close to playgrounds and the beach, making it the ideal choice for families with children. Don't miss the opportunity to live in this wonderful property!