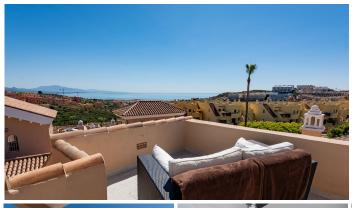

## R4775956

Manilva

REF# R4775956 389.000 €

| BEDS | BATHS | BUILT              | TERRACE |
|------|-------|--------------------|---------|
| 3    | 2     | 256 m <sup>2</sup> | 30 m²   |

This stunning townhouse is located in the exclusive urbanisation of VIZCARONDA, in Manilva, Malaga. With a constructed area of 150m², this property offers ample interior spaces in a privileged, secure and very quiet location. The house has 3 bedrooms, 2 bathrooms and 1 toilet. The master bedroom has its own en-suite bathroom, perfect for comfort and privacy. In addition, all bedrooms have fitted wardrobes, offering ample storage space. The house is equipped with air conditioning hot and cold ensuring a pleasant climate in all seasons. There is also a multi-purpose room in the basement, ideal for use as a games room or home cinema. The main living room has a cosy fireplace, perfect for the colder months of the year. The marble floors add a touch of elegance to the entire property. In addition, the house has a large terrace of 20m², from where you can enjoy sea and mountain views and a solarium with beautiful views. The urbanisation has several communal swimming pools, perfect for cooling off during the summer months. In addition, the property includes a garage and storage room. This townhouse is in excellent condition and is located in a gated community, which guarantees maximum security and privacy. Furthermore, it is located close to a wide variety of services and amenities, such as shops, restaurants and public transport. It is also close to playgrounds and the beach, making it the ideal choice for families with children. Don't miss the opportunity to live in this wonderful property!