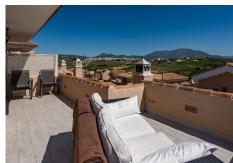

## R4775956

Manilva

REF# R4775956 389.000 €

| BEDS | BATHS | BUILT              | TERRACE |
|------|-------|--------------------|---------|
| 3    | 2     | 256 m <sup>2</sup> | 30 m²   |

This stunning townhouse is located in the exclusive urbanisation of VIZCARONDA, in Manilva, Malaga. With a constructed area of 150m², this property offers ample interior spaces in a privileged, secure and very quiet location. The house has 3 bedrooms, 2 bathrooms and 1 toilet. The master bedroom has its own en-suite bathroom, perfect for comfort and privacy. In addition, all bedrooms have fitted wardrobes, offering ample storage space. The house is equipped with air conditioning hot and cold ensuring a pleasant climate in all seasons. There is also a multi-purpose room in the basement, ideal for use as a games room or home cinema. The main living room has a cosy fireplace, perfect for the colder months of the year. The marble floors add a touch of elegance to the entire property. In addition, the house has a large terrace of 20m², from where you can enjoy sea and mountain views and a solarium with beautiful views. The urbanisation has several communal swimming pools, perfect for cooling off during the summer months. In addition, the property includes a garage and storage room. This townhouse is in excellent condition and is located in a gated community, which guarantees maximum security and privacy. Furthermore, it is located close to a wide variety of services and amenities, such as shops, restaurants and public transport. It is also close to playgrounds and the beach, making it the ideal choice for families with children. Don't miss the opportunity to live in this wonderful property!