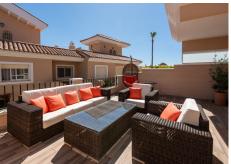

## R4775956

Manilva

REF# R4775956 389.000 €

| BEDS | BATHS | BUILT              | TERRACE |
|------|-------|--------------------|---------|
| 3    | 2     | 256 m <sup>2</sup> | 30 m²   |

This stunning townhouse is located in the exclusive urbanisation of VIZCARONDA, in Manilva, Malaga. With a constructed area of 150m², this property offers ample interior spaces in a privileged, secure and very quiet location. The house has 3 bedrooms, 2 bathrooms and 1 toilet. The master bedroom has its own en-suite bathroom, perfect for comfort and privacy. In addition, all bedrooms have fitted wardrobes, offering ample storage space. The house is equipped with air conditioning hot and cold ensuring a pleasant climate in all seasons. There is also a multi-purpose room in the basement, ideal for use as a games room or home cinema. The main living room has a cosy fireplace, perfect for the colder months of the year. The marble floors add a touch of elegance to the entire property. In addition, the house has a large terrace of 20m², from where you can enjoy sea and mountain views and a solarium with beautiful views. The urbanisation has several communal swimming pools, perfect for cooling off during the summer months. In addition, the property includes a garage and storage room. This townhouse is in excellent condition and is located in a gated community, which guarantees maximum security and privacy. Furthermore, it is located close to a wide variety of services and amenities, such as shops, restaurants and public transport. It is also close to playgrounds and the beach, making it the ideal choice for families with children. Don't miss the opportunity to live in this wonderful property!