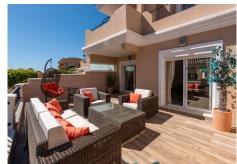

## R4775956

Manilva

REF# R4775956 389.000 €

| BEDS | BATHS | BUILT              | TERRACE |
|------|-------|--------------------|---------|
| 3    | 2     | 256 m <sup>2</sup> | 30 m²   |

This stunning townhouse is located in the exclusive urbanisation of VIZCARONDA, in Manilva, Malaga. With a constructed area of 150m², this property offers ample interior spaces in a privileged, secure and very quiet location. The house has 3 bedrooms, 2 bathrooms and 1 toilet. The master bedroom has its own en-suite bathroom, perfect for comfort and privacy. In addition, all bedrooms have fitted wardrobes, offering ample storage space. The house is equipped with air conditioning hot and cold ensuring a pleasant climate in all seasons. There is also a multi-purpose room in the basement, ideal for use as a games room or home cinema. The main living room has a cosy fireplace, perfect for the colder months of the year. The marble floors add a touch of elegance to the entire property. In addition, the house has a large terrace of 20m², from where you can enjoy sea and mountain views and a solarium with beautiful views. The urbanisation has several communal swimming pools, perfect for cooling off during the summer months. In addition, the property includes a garage and storage room. This townhouse is in excellent condition and is located in a gated community, which guarantees maximum security and privacy. Furthermore, it is located close to a wide variety of services and amenities, such as shops, restaurants and public transport. It is also close to playgrounds and the beach, making it the ideal choice for families with children. Don't miss the opportunity to live in this wonderful property!