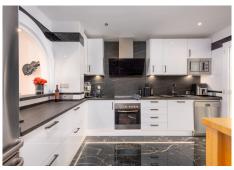

## R4775956

Manilva

REF# R4775956 389.000 €

| BEDS | BATHS | BUILT              | TERRACE |
|------|-------|--------------------|---------|
| 3    | 2     | 256 m <sup>2</sup> | 30 m²   |

This stunning townhouse is located in the exclusive urbanisation of VIZCARONDA, in Manilva, Malaga. With a constructed area of 150m², this property offers ample interior spaces in a privileged, secure and very quiet location. The house has 3 bedrooms, 2 bathrooms and 1 toilet. The master bedroom has its own en-suite bathroom, perfect for comfort and privacy. In addition, all bedrooms have fitted wardrobes, offering ample storage space. The house is equipped with air conditioning hot and cold ensuring a pleasant climate in all seasons. There is also a multi-purpose room in the basement, ideal for use as a games room or home cinema. The main living room has a cosy fireplace, perfect for the colder months of the year. The marble floors add a touch of elegance to the entire property. In addition, the house has a large terrace of 20m², from where you can enjoy sea and mountain views and a solarium with beautiful views. The urbanisation has several communal swimming pools, perfect for cooling off during the summer months. In addition, the property includes a garage and storage room. This townhouse is in excellent condition and is located in a gated community, which guarantees maximum security and privacy. Furthermore, it is located close to a wide variety of services and amenities, such as shops, restaurants and public transport. It is also close to playgrounds and the beach, making it the ideal choice for families with children. Don't miss the opportunity to live in this wonderful property!