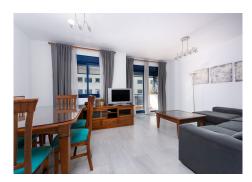

## R4785949

Estepona

REF# R4785949 420.000 €

| BEDS | BATHS | BUILT  | TERRACE |
|------|-------|--------|---------|
| 3    | 2     | 155 m² | 15 m²   |

Elegant 3-Bedroom Apartment in Estepona Puerto This stunning apartment is located in the sought-after Estepona marina, in the town of Estepona, Malaga. With a privileged location, this property offers proximity to all essential services, including shops, schools, golf courses and playgrounds. In addition, it is located a few steps from the sea and the beach, as well as the port and the city center, guaranteeing a comfortable and accessible life for its residents. The apartment has three large bedrooms and two bathrooms, one of them en suite. With a constructed area of ??120m² and a private terrace of 15m², this property offers generous and well-distributed spaces. The kitchen is fully equipped and is complemented by a laundry room. The property is presented in excellent condition and is being sold no furnished. Notable features of this apartment include air conditioning, marble floors, double glazing and an armored door ensuring security. Residents can enjoy mountain, garden and pool views from the covered terrace and balcony. The urbanization offers a variety of community services such as a swimming pool, gym, spa and gardens, as well as having a security system at the entrance and a doorman. This apartment also has a private garage and storage room with fiber optic internet access. The community is gated and has an elevator, which facilitates accessibility for people with reduced mobility. Partial sea and marina views add a special touch to this unique property, allowing you to enjoy a luxurious and relaxed lifestyle in one of the best locations in