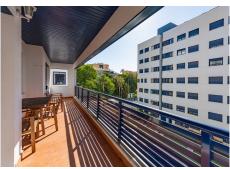

## R4785949

Estepona

REF# R4785949 420.000 €

| BEDS | BATHS | BUILT  | TERRACE |
|------|-------|--------|---------|
| 3    | 2     | 155 m² | 15 m²   |

Elegant 3-Bedroom Apartment in Estepona Puerto This stunning apartment is located in the sought-after Estepona marina, in the town of Estepona, Malaga. With a privileged location, this property offers proximity to all essential services, including shops, schools, golf courses and playgrounds. In addition, it is located a few steps from the sea and the beach, as well as the port and the city center, guaranteeing a comfortable and accessible life for its residents. The apartment has three large bedrooms and two bathrooms, one of them en suite. With a constructed area of ??120m² and a private terrace of 15m², this property offers generous and well-distributed spaces. The kitchen is fully equipped and is complemented by a laundry room. The property is presented in excellent condition and is being sold no furnished. Notable features of this apartment include air conditioning, marble floors, double glazing and an armored door ensuring security. Residents can enjoy mountain, garden and pool views from the covered terrace and balcony. The urbanization offers a variety of community services such as a swimming pool, gym, spa and gardens, as well as having a security system at the entrance and a doorman. This apartment also has a private garage and storage room with fiber optic internet access. The community is gated and has an elevator, which facilitates accessibility for people with reduced mobility. Partial sea and marina views add a special touch to this unique property, allowing you to enjoy a luxurious and relaxed lifestyle in one of the best locations in