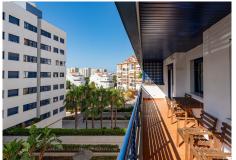

## R4785949

Estepona

REF# R4785949 420.000 €

| BEDS | BATHS | BUILT  | TERRACE |
|------|-------|--------|---------|
| 3    | 2     | 155 m² | 15 m²   |

Elegant 3-Bedroom Apartment in Estepona Puerto This stunning apartment is located in the sought-after Estepona marina, in the town of Estepona, Malaga. With a privileged location, this property offers proximity to all essential services, including shops, schools, golf courses and playgrounds. In addition, it is located a few steps from the sea and the beach, as well as the port and the city center, guaranteeing a comfortable and accessible life for its residents. The apartment has three large bedrooms and two bathrooms, one of them en suite. With a constructed area of ??120m² and a private terrace of 15m², this property offers generous and well-distributed spaces. The kitchen is fully equipped and is complemented by a laundry room. The property is presented in excellent condition and is being sold no furnished. Notable features of this apartment include air conditioning, marble floors, double glazing and an armored door ensuring security. Residents can enjoy mountain, garden and pool views from the covered terrace and balcony. The urbanization offers a variety of community services such as a swimming pool, gym, spa and gardens, as well as having a security system at the entrance and a doorman. This apartment also has a private garage and storage room with fiber optic internet access. The community is gated and has an elevator, which facilitates accessibility for people with reduced mobility. Partial sea and marina views add a special touch to this unique property, allowing you to enjoy a luxurious and relaxed lifestyle in one of the best locations in