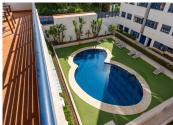

## R4785949

Estepona

REF# R4785949 420.000 €

| BEDS | BATHS | BUILT  | TERRACE |
|------|-------|--------|---------|
| 3    | 2     | 155 m² | 15 m²   |

Elegant 3-Bedroom Apartment in Estepona Puerto This stunning apartment is located in the sought-after Estepona marina, in the town of Estepona, Malaga. With a privileged location, this property offers proximity to all essential services, including shops, schools, golf courses and playgrounds. In addition, it is located a few steps from the sea and the beach, as well as the port and the city center, guaranteeing a comfortable and accessible life for its residents. The apartment has three large bedrooms and two bathrooms, one of them en suite. With a constructed area of ??120m² and a private terrace of 15m², this property offers generous and well-distributed spaces. The kitchen is fully equipped and is complemented by a laundry room. The property is presented in excellent condition and is being sold no furnished. Notable features of this apartment include air conditioning, marble floors, double glazing and an armored door ensuring security. Residents can enjoy mountain, garden and pool views from the covered terrace and balcony. The urbanization offers a variety of community services such as a swimming pool, gym, spa and gardens, as well as having a security system at the entrance and a doorman. This apartment also has a private garage and storage room with fiber optic internet access. The community is gated and has an elevator, which facilitates accessibility for people with reduced mobility. Partial sea and marina views add a special touch to this unique property, allowing you to enjoy a luxurious and relaxed lifestyle in one of the best locations in