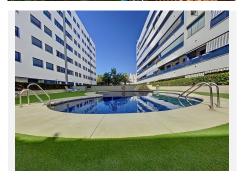

## R4785949

Estepona

REF# R4785949 420.000 €

| BEDS | BATHS | BUILT  | TERRACE |
|------|-------|--------|---------|
| 3    | 2     | 155 m² | 15 m²   |

Elegant 3-Bedroom Apartment in Estepona Puerto This stunning apartment is located in the sought-after Estepona marina, in the town of Estepona, Malaga. With a privileged location, this property offers proximity to all essential services, including shops, schools, golf courses and playgrounds. In addition, it is located a few steps from the sea and the beach, as well as the port and the city center, guaranteeing a comfortable and accessible life for its residents. The apartment has three large bedrooms and two bathrooms, one of them en suite. With a constructed area of ??120m² and a private terrace of 15m², this property offers generous and well-distributed spaces. The kitchen is fully equipped and is complemented by a laundry room. The property is presented in excellent condition and is being sold no furnished. Notable features of this apartment include air conditioning, marble floors, double glazing and an armored door ensuring security. Residents can enjoy mountain, garden and pool views from the covered terrace and balcony. The urbanization offers a variety of community services such as a swimming pool, gym, spa and gardens, as well as having a security system at the entrance and a doorman. This apartment also has a private garage and storage room with fiber optic internet access. The community is gated and has an elevator, which facilitates accessibility for people with reduced mobility. Partial sea and marina views add a special touch to this unique property, allowing you to enjoy a luxurious and relaxed lifestyle in one of the best locations in