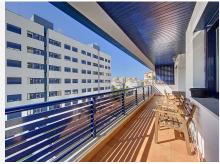

## R4785949

Estepona

REF# R4785949 420.000 €

| BEDS | BATHS | BUILT  | TERRACE |
|------|-------|--------|---------|
| 3    | 2     | 155 m² | 15 m²   |

Elegant 3-Bedroom Apartment in Estepona Puerto This stunning apartment is located in the sought-after Estepona marina, in the town of Estepona, Malaga. With a privileged location, this property offers proximity to all essential services, including shops, schools, golf courses and playgrounds. In addition, it is located a few steps from the sea and the beach, as well as the port and the city center, guaranteeing a comfortable and accessible life for its residents. The apartment has three large bedrooms and two bathrooms, one of them en suite. With a constructed area of ??120m² and a private terrace of 15m², this property offers generous and well-distributed spaces. The kitchen is fully equipped and is complemented by a laundry room. The property is presented in excellent condition and is being sold no furnished. Notable features of this apartment include air conditioning, marble floors, double glazing and an armored door ensuring security. Residents can enjoy mountain, garden and pool views from the covered terrace and balcony. The urbanization offers a variety of community services such as a swimming pool, gym, spa and gardens, as well as having a security system at the entrance and a doorman. This apartment also has a private garage and storage room with fiber optic internet access. The community is gated and has an elevator, which facilitates accessibility for people with reduced mobility. Partial sea and marina views add a special touch to this unique property, allowing you to enjoy a luxurious and relaxed lifestyle in one of the best locations in