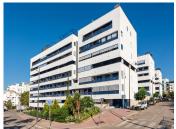

## R4785949

Estepona

REF# R4785949 420.000 €

| BEDS | BATHS | BUILT  | TERRACE |
|------|-------|--------|---------|
| 3    | 2     | 155 m² | 15 m²   |

Elegant 3-Bedroom Apartment in Estepona Puerto This stunning apartment is located in the sought-after Estepona marina, in the town of Estepona, Malaga. With a privileged location, this property offers proximity to all essential services, including shops, schools, golf courses and playgrounds. In addition, it is located a few steps from the sea and the beach, as well as the port and the city center, guaranteeing a comfortable and accessible life for its residents. The apartment has three large bedrooms and two bathrooms, one of them en suite. With a constructed area of ??120m² and a private terrace of 15m², this property offers generous and well-distributed spaces. The kitchen is fully equipped and is complemented by a laundry room. The property is presented in excellent condition and is being sold no furnished. Notable features of this apartment include air conditioning, marble floors, double glazing and an armored door ensuring security. Residents can enjoy mountain, garden and pool views from the covered terrace and balcony. The urbanization offers a variety of community services such as a swimming pool, gym, spa and gardens, as well as having a security system at the entrance and a doorman. This apartment also has a private garage and storage room with fiber optic internet access. The community is gated and has an elevator, which facilitates accessibility for people with reduced mobility. Partial sea and marina views add a special touch to this unique property, allowing you to enjoy a luxurious and relaxed lifestyle in one of the best locations in