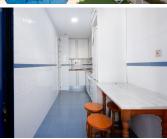

## R4785949

Estepona

REF# R4785949 420.000 €

| BEDS | BATHS | BUILT  | TERRACE |
|------|-------|--------|---------|
| 3    | 2     | 155 m² | 15 m²   |

Elegant 3-Bedroom Apartment in Estepona Puerto This stunning apartment is located in the sought-after Estepona marina, in the town of Estepona, Malaga. With a privileged location, this property offers proximity to all essential services, including shops, schools, golf courses and playgrounds. In addition, it is located a few steps from the sea and the beach, as well as the port and the city center, guaranteeing a comfortable and accessible life for its residents. The apartment has three large bedrooms and two bathrooms, one of them en suite. With a constructed area of ??120m² and a private terrace of 15m², this property offers generous and well-distributed spaces. The kitchen is fully equipped and is complemented by a laundry room. The property is presented in excellent condition and is being sold no furnished. Notable features of this apartment include air conditioning, marble floors, double glazing and an armored door ensuring security. Residents can enjoy mountain, garden and pool views from the covered terrace and balcony. The urbanization offers a variety of community services such as a swimming pool, gym, spa and gardens, as well as having a security system at the entrance and a doorman. This apartment also has a private garage and storage room with fiber optic internet access. The community is gated and has an elevator, which facilitates accessibility for people with reduced mobility. Partial sea and marina views add a special touch to this unique property, allowing you to enjoy a luxurious and relaxed lifestyle in one of the best locations in