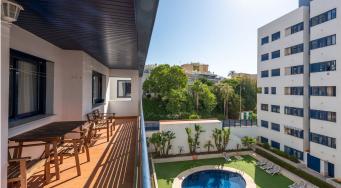

## R4785949

Estepona

REF# R4785949 420.000 €

| BEDS | BATHS | BUILT  | TERRACE |
|------|-------|--------|---------|
| 3    | 2     | 155 m² | 15 m²   |

Elegant 3-Bedroom Apartment in Estepona Puerto This stunning apartment is located in the sought-after Estepona marina, in the town of Estepona, Malaga. With a privileged location, this property offers proximity to all essential services, including shops, schools, golf courses and playgrounds. In addition, it is located a few steps from the sea and the beach, as well as the port and the city center, guaranteeing a comfortable and accessible life for its residents. The apartment has three large bedrooms and two bathrooms, one of them en suite. With a constructed area of ??120m² and a private terrace of 15m², this property offers generous and well-distributed spaces. The kitchen is fully equipped and is complemented by a laundry room. The property is presented in excellent condition and is being sold no furnished. Notable features of this apartment include air conditioning, marble floors, double glazing and an armored door ensuring security. Residents can enjoy mountain, garden and pool views from the covered terrace and balcony. The urbanization offers a variety of community services such as a swimming pool, gym, spa and gardens, as well as having a security system at the entrance and a doorman. This apartment also has a private garage and storage room with fiber optic internet access. The community is gated and has an elevator, which facilitates accessibility for people with reduced mobility. Partial sea and marina views add a special touch to this unique property, allowing you to enjoy a luxurious and relaxed lifestyle in one of the best locations in