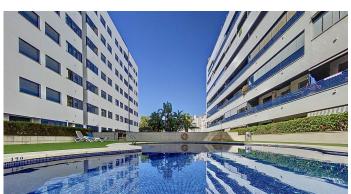

## R4785949

Estepona

REF# R4785949 420.000 €

| BEDS | BATHS | BUILT  | TERRACE |
|------|-------|--------|---------|
| 3    | 2     | 155 m² | 15 m²   |

Elegant 3-Bedroom Apartment in Estepona Puerto This stunning apartment is located in the sought-after Estepona marina, in the town of Estepona, Malaga. With a privileged location, this property offers proximity to all essential services, including shops, schools, golf courses and playgrounds. In addition, it is located a few steps from the sea and the beach, as well as the port and the city center, guaranteeing a comfortable and accessible life for its residents. The apartment has three large bedrooms and two bathrooms, one of them en suite. With a constructed area of ??120m² and a private terrace of 15m², this property offers generous and well-distributed spaces. The kitchen is fully equipped and is complemented by a laundry room. The property is presented in excellent condition and is being sold no furnished. Notable features of this apartment include air conditioning, marble floors, double glazing and an armored door ensuring security. Residents can enjoy mountain, garden and pool views from the covered terrace and balcony. The urbanization offers a variety of community services such as a swimming pool, gym, spa and gardens, as well as having a security system at the entrance and a doorman. This apartment also has a private garage and storage room with fiber optic internet access. The community is gated and has an elevator, which facilitates accessibility for people with reduced mobility. Partial sea and marina views add a special touch to this unique property, allowing you to enjoy a luxurious and relaxed lifestyle in one of the best locations in