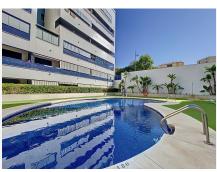

## R4785949

Estepona

REF# R4785949 420.000 €

| BEDS | BATHS | BUILT  | TERRACE |
|------|-------|--------|---------|
| 3    | 2     | 155 m² | 15 m²   |

Elegant 3-Bedroom Apartment in Estepona Puerto This stunning apartment is located in the sought-after Estepona marina, in the town of Estepona, Malaga. With a privileged location, this property offers proximity to all essential services, including shops, schools, golf courses and playgrounds. In addition, it is located a few steps from the sea and the beach, as well as the port and the city center, guaranteeing a comfortable and accessible life for its residents. The apartment has three large bedrooms and two bathrooms, one of them en suite. With a constructed area of ??120m² and a private terrace of 15m², this property offers generous and well-distributed spaces. The kitchen is fully equipped and is complemented by a laundry room. The property is presented in excellent condition and is being sold no furnished. Notable features of this apartment include air conditioning, marble floors, double glazing and an armored door ensuring security. Residents can enjoy mountain, garden and pool views from the covered terrace and balcony. The urbanization offers a variety of community services such as a swimming pool, gym, spa and gardens, as well as having a security system at the entrance and a doorman. This apartment also has a private garage and storage room with fiber optic internet access. The community is gated and has an elevator, which facilitates accessibility for people with reduced mobility. Partial sea and marina views add a special touch to this unique property, allowing you to enjoy a luxurious and relaxed lifestyle in one of the best locations in