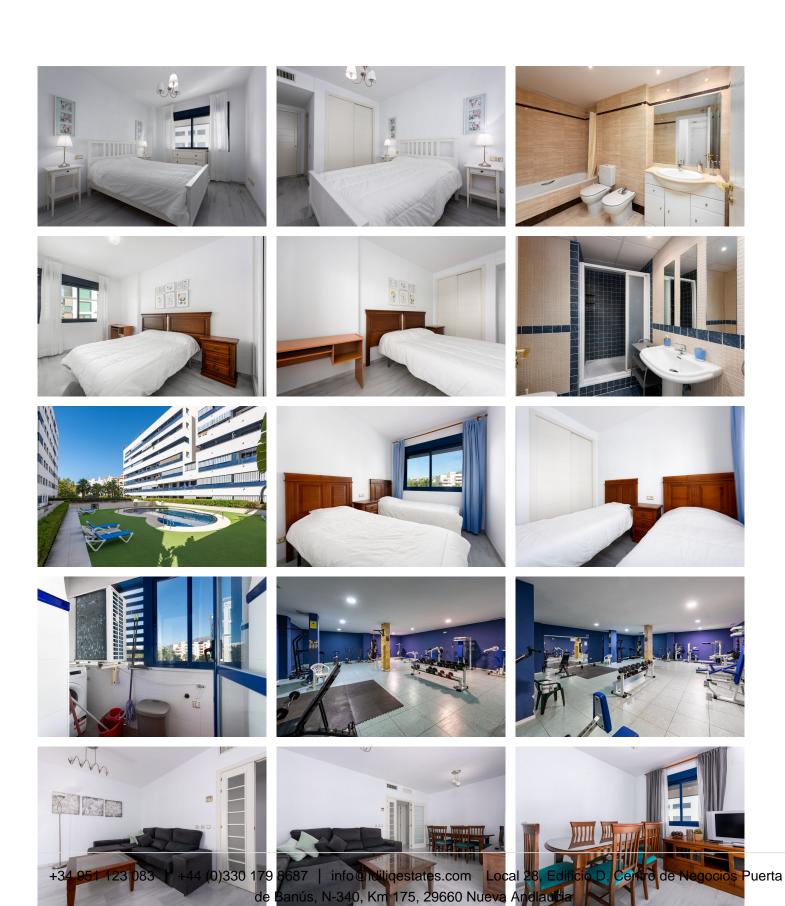

## R4785949

Estepona

REF# R4785949 420.000 €

| BEDS | BATHS | BUILT  | TERRACE |
|------|-------|--------|---------|
| 3    | 2     | 155 m² | 15 m²   |

Elegant 3-Bedroom Apartment in Estepona Puerto This stunning apartment is located in the sought-after Estepona marina, in the town of Estepona, Malaga. With a privileged location, this property offers proximity to all essential services, including shops, schools, golf courses and playgrounds. In addition, it is located a few steps from the sea and the beach, as well as the port and the city center, guaranteeing a comfortable and accessible life for its residents. The apartment has three large bedrooms and two bathrooms, one of them en suite. With a constructed area of ??120m² and a private terrace of 15m², this property offers generous and well-distributed spaces. The kitchen is fully equipped and is complemented by a laundry room. The property is presented in excellent condition and is being sold no furnished. Notable features of this apartment include air conditioning, marble floors, double glazing and an armored door ensuring security. Residents can enjoy mountain, garden and pool views from the covered terrace and balcony. The urbanization offers a variety of community services such as a swimming pool, gym, spa and gardens, as well as having a security system at the entrance and a doorman. This apartment also has a private garage and storage room with fiber optic internet access. The community is gated and has an elevator, which facilitates accessibility for people with reduced mobility. Partial sea and marina views add a special touch to this unique property, allowing you to enjoy a luxurious and relaxed lifestyle in one of the best locations in