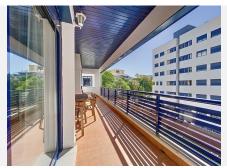

## R4785949

Estepona

REF# R4785949 420.000 €

| BEDS | BATHS | BUILT  | TERRACE |
|------|-------|--------|---------|
| 3    | 2     | 155 m² | 15 m²   |

Elegant 3-Bedroom Apartment in Estepona Puerto This stunning apartment is located in the sought-after Estepona marina, in the town of Estepona, Malaga. With a privileged location, this property offers proximity to all essential services, including shops, schools, golf courses and playgrounds. In addition, it is located a few steps from the sea and the beach, as well as the port and the city center, guaranteeing a comfortable and accessible life for its residents. The apartment has three large bedrooms and two bathrooms, one of them en suite. With a constructed area of ??120m² and a private terrace of 15m², this property offers generous and well-distributed spaces. The kitchen is fully equipped and is complemented by a laundry room. The property is presented in excellent condition and is being sold no furnished. Notable features of this apartment include air conditioning, marble floors, double glazing and an armored door ensuring security. Residents can enjoy mountain, garden and pool views from the covered terrace and balcony. The urbanization offers a variety of community services such as a swimming pool, gym, spa and gardens, as well as having a security system at the entrance and a doorman. This apartment also has a private garage and storage room with fiber optic internet access. The community is gated and has an elevator, which facilitates accessibility for people with reduced mobility. Partial sea and marina views add a special touch to this unique property, allowing you to enjoy a luxurious and relaxed lifestyle in one of the best locations in