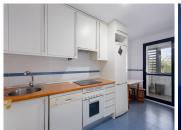

## R4785949

Estepona

REF# R4785949 420.000 €

| BEDS | BATHS | BUILT  | TERRACE |
|------|-------|--------|---------|
| 3    | 2     | 155 m² | 15 m²   |

Elegant 3-Bedroom Apartment in Estepona Puerto This stunning apartment is located in the sought-after Estepona marina, in the town of Estepona, Malaga. With a privileged location, this property offers proximity to all essential services, including shops, schools, golf courses and playgrounds. In addition, it is located a few steps from the sea and the beach, as well as the port and the city center, guaranteeing a comfortable and accessible life for its residents. The apartment has three large bedrooms and two bathrooms, one of them en suite. With a constructed area of ??120m² and a private terrace of 15m², this property offers generous and well-distributed spaces. The kitchen is fully equipped and is complemented by a laundry room. The property is presented in excellent condition and is being sold no furnished. Notable features of this apartment include air conditioning, marble floors, double glazing and an armored door ensuring security. Residents can enjoy mountain, garden and pool views from the covered terrace and balcony. The urbanization offers a variety of community services such as a swimming pool, gym, spa and gardens, as well as having a security system at the entrance and a doorman. This apartment also has a private garage and storage room with fiber optic internet access. The community is gated and has an elevator, which facilitates accessibility for people with reduced mobility. Partial sea and marina views add a special touch to this unique property, allowing you to enjoy a luxurious and relaxed lifestyle in one of the best locations in