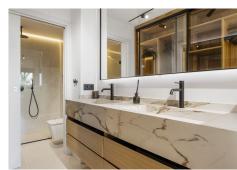

## Highlights include:

Luxury furniture

Luxurious master suite, featuring a spacious closet.

Fully updated bathrooms with modern fixtures.

Sleek designer kitchen with integrated appliances.

Private garage (inside)