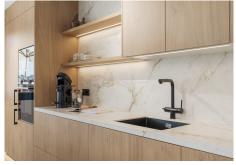

## Highlights include:

Luxury furniture

Luxurious master suite, featuring a spacious closet.

Fully updated bathrooms with modern fixtures.

Sleek designer kitchen with integrated appliances.

Private garage (inside)