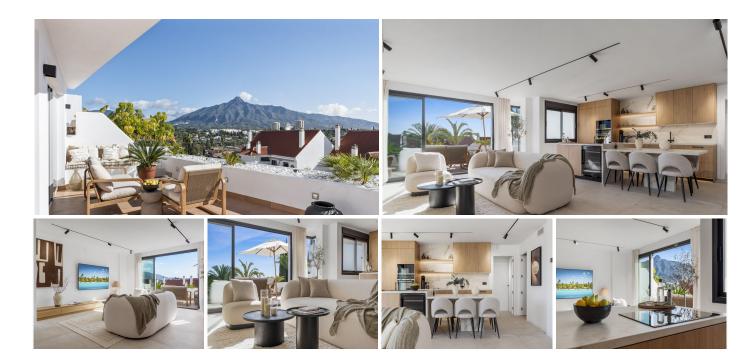

## R5024827

Nueva Andalucía

REF# R5024827 899.000 €

| BEDS | BATHS | BUILT  | TERRACE |
|------|-------|--------|---------|
| 3    | 2     | 105 m² | 32 m²   |

This stunning apartment offers the perfect blend of modern design and serene natural surroundings. Located in the Jardines de Andalucía community, just a few minutes from Puerto Banús and local amenities. Fully renovated to a high standard with breathtaking panoramic mountain views.

The open-plan layout enhances the sense of space and light, while neutral tones and quality materials create a calming and contemporary ambiance.

## Highlights include:

Luxury furniture

Luxurious master suite, featuring a spacious closet.

Fully updated bathrooms with modern fixtures.

Sleek designer kitchen with integrated appliances.

Private garage (inside)