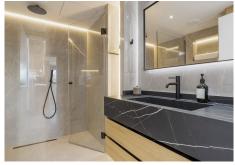

## Highlights include:

Luxury furniture

Luxurious master suite, featuring a spacious closet.

Fully updated bathrooms with modern fixtures.

Sleek designer kitchen with integrated appliances.

Private garage (inside)