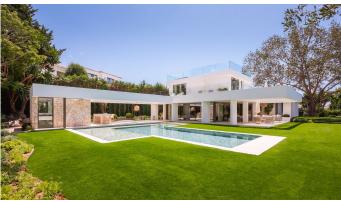

## R4776373

Nueva Andalucía

REF# R4776373 5.750.000 €

| BEDS | BATHS | BUILT  | PLOT    | TERRACE |
|------|-------|--------|---------|---------|
| 5    | 7     | 478 m² | 1193 m² | 176 m²  |

Located in the heart of Nueva Andalucia, Marbella, this luxurious villa has been meticulously transformed to meet the highest construction specifications. The property, offering an unparalleled blend of contemporary design and comfort, features five spacious bedrooms and seven modern bathrooms, ensuring ample space and privacy for all residents. With a built area of 478m², the villa provides generous living spaces designed to cater to the most discerning tastes. The villa boasts extensive terracing, measuring 176m², which includes an outdoor kitchen perfect for those who enjoy an al fresco lifestyle. The large, open-plan kitchen within the villa seamlessly integrates with the living areas, creating a harmonious flow throughout the property. The villa's outdoor spaces also feature a jacuzzi and a sauna, providing the ultimate in relaxation and wellness amenities. Situated on a plot of 1,193m², this property offers open views to the nearby golf course, adding to its appeal as a serene family home. The well-established area of Nueva Andalucia is renowned for its tranquil environment and proximity to Marbella's vibrant amenities, making it one of the most sought-after neighbourhoods in the region. In summary, this fabulous villa is the epitome of luxury living in Marbella, combining modern architectural excellence with exclusive features and an ideal location. Whether for a family seeking a permanent residence or a luxurious holiday home, this property represents a unique opportunity to experience the best of contemporary living in one of Spain's most desirable locations.