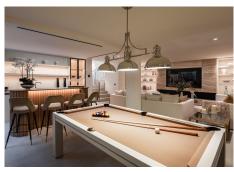

## R4776373

Nueva Andalucía

REF# R4776373 5.750.000 €

| BEDS | BATHS | BUILT  | PLOT    | TERRACE |
|------|-------|--------|---------|---------|
| 5    | 7     | 478 m² | 1193 m² | 176 m²  |

Located in the heart of Nueva Andalucia, Marbella, this luxurious villa has been meticulously transformed to meet the highest construction specifications. The property, offering an unparalleled blend of contemporary design and comfort, features five spacious bedrooms and seven modern bathrooms, ensuring ample space and privacy for all residents. With a built area of 478m², the villa provides generous living spaces designed to cater to the most discerning tastes. The villa boasts extensive terracing, measuring 176m², which includes an outdoor kitchen perfect for those who enjoy an al fresco lifestyle. The large, open-plan kitchen within the villa seamlessly integrates with the living areas, creating a harmonious flow throughout the property. The villa's outdoor spaces also feature a jacuzzi and a sauna, providing the ultimate in relaxation and wellness amenities. Situated on a plot of 1,193m², this property offers open views to the nearby golf course, adding to its appeal as a serene family home. The well-established area of Nueva Andalucia is renowned for its tranquil environment and proximity to Marbella's vibrant amenities, making it one of the most sought-after neighbourhoods in the region. In summary, this fabulous villa is the epitome of luxury living in Marbella, combining modern architectural excellence with exclusive features and an ideal location. Whether for a family seeking a permanent residence or a luxurious holiday home, this property represents a unique opportunity to experience the best of contemporary living in one of Spain's most desirable locations.