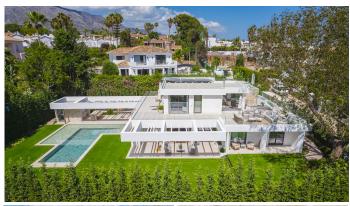

## R4776373

Nueva Andalucía

REF# R4776373 5.750.000 €

| BEDS | BATHS | BUILT  | PLOT    | TERRACE |
|------|-------|--------|---------|---------|
| 5    | 7     | 478 m² | 1193 m² | 176 m²  |

Located in the heart of Nueva Andalucia, Marbella, this luxurious villa has been meticulously transformed to meet the highest construction specifications. The property, offering an unparalleled blend of contemporary design and comfort, features five spacious bedrooms and seven modern bathrooms, ensuring ample space and privacy for all residents. With a built area of 478m², the villa provides generous living spaces designed to cater to the most discerning tastes. The villa boasts extensive terracing, measuring 176m², which includes an outdoor kitchen perfect for those who enjoy an al fresco lifestyle. The large, open-plan kitchen within the villa seamlessly integrates with the living areas, creating a harmonious flow throughout the property. The villa's outdoor spaces also feature a jacuzzi and a sauna, providing the ultimate in relaxation and wellness amenities. Situated on a plot of 1,193m², this property offers open views to the nearby golf course, adding to its appeal as a serene family home. The well-established area of Nueva Andalucia is renowned for its tranquil environment and proximity to Marbella's vibrant amenities, making it one of the most sought-after neighbourhoods in the region. In summary, this fabulous villa is the epitome of luxury living in Marbella, combining modern architectural excellence with exclusive features and an ideal location. Whether for a family seeking a permanent residence or a luxurious holiday home, this property represents a unique opportunity to experience the best of contemporary living in one of Spain's most desirable locations.