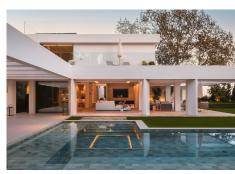

## R4776373

Nueva Andalucía

REF# R4776373 5.750.000 €

| BEDS | BATHS | BUILT  | PLOT    | TERRACE |
|------|-------|--------|---------|---------|
| 5    | 7     | 478 m² | 1193 m² | 176 m²  |

Located in the heart of Nueva Andalucia, Marbella, this luxurious villa has been meticulously transformed to meet the highest construction specifications. The property, offering an unparalleled blend of contemporary design and comfort, features five spacious bedrooms and seven modern bathrooms, ensuring ample space and privacy for all residents. With a built area of 478m², the villa provides generous living spaces designed to cater to the most discerning tastes. The villa boasts extensive terracing, measuring 176m², which includes an outdoor kitchen perfect for those who enjoy an al fresco lifestyle. The large, open-plan kitchen within the villa seamlessly integrates with the living areas, creating a harmonious flow throughout the property. The villa's outdoor spaces also feature a jacuzzi and a sauna, providing the ultimate in relaxation and wellness amenities. Situated on a plot of 1,193m², this property offers open views to the nearby golf course, adding to its appeal as a serene family home. The well-established area of Nueva Andalucia is renowned for its tranquil environment and proximity to Marbella's vibrant amenities, making it one of the most sought-after neighbourhoods in the region. In summary, this fabulous villa is the epitome of luxury living in Marbella, combining modern architectural excellence with exclusive features and an ideal location. Whether for a family seeking a permanent residence or a luxurious holiday home, this property represents a unique opportunity to experience the best of contemporary living in one of Spain's most desirable locations.