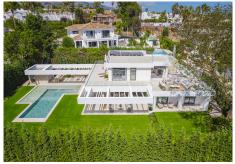

## R4776373

Nueva Andalucía

REF# R4776373 5.750.000 €

| BEDS | BATHS | BUILT  | PLOT    | TERRACE |
|------|-------|--------|---------|---------|
| 5    | 7     | 478 m² | 1193 m² | 176 m²  |

Located in the heart of Nueva Andalucia, Marbella, this luxurious villa has been meticulously transformed to meet the highest construction specifications. The property, offering an unparalleled blend of contemporary design and comfort, features five spacious bedrooms and seven modern bathrooms, ensuring ample space and privacy for all residents. With a built area of 478m², the villa provides generous living spaces designed to cater to the most discerning tastes. The villa boasts extensive terracing, measuring 176m², which includes an outdoor kitchen perfect for those who enjoy an al fresco lifestyle. The large, open-plan kitchen within the villa seamlessly integrates with the living areas, creating a harmonious flow throughout the property. The villa's outdoor spaces also feature a jacuzzi and a sauna, providing the ultimate in relaxation and wellness amenities. Situated on a plot of 1,193m², this property offers open views to the nearby golf course, adding to its appeal as a serene family home. The well-established area of Nueva Andalucia is renowned for its tranquil environment and proximity to Marbella's vibrant amenities, making it one of the most sought-after neighbourhoods in the region. In summary, this fabulous villa is the epitome of luxury living in Marbella, combining modern architectural excellence with exclusive features and an ideal location. Whether for a family seeking a permanent residence or a luxurious holiday home, this property represents a unique opportunity to experience the best of contemporary living in one of Spain's most desirable locations.