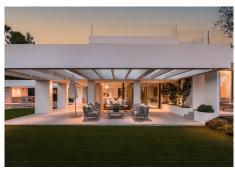

## R4776373

Nueva Andalucía

REF# R4776373 5.750.000 €

| BEDS | BATHS | BUILT  | PLOT    | TERRACE |
|------|-------|--------|---------|---------|
| 5    | 7     | 478 m² | 1193 m² | 176 m²  |

Located in the heart of Nueva Andalucia, Marbella, this luxurious villa has been meticulously transformed to meet the highest construction specifications. The property, offering an unparalleled blend of contemporary design and comfort, features five spacious bedrooms and seven modern bathrooms, ensuring ample space and privacy for all residents. With a built area of 478m², the villa provides generous living spaces designed to cater to the most discerning tastes. The villa boasts extensive terracing, measuring 176m², which includes an outdoor kitchen perfect for those who enjoy an al fresco lifestyle. The large, open-plan kitchen within the villa seamlessly integrates with the living areas, creating a harmonious flow throughout the property. The villa's outdoor spaces also feature a jacuzzi and a sauna, providing the ultimate in relaxation and wellness amenities. Situated on a plot of 1,193m², this property offers open views to the nearby golf course, adding to its appeal as a serene family home. The well-established area of Nueva Andalucia is renowned for its tranquil environment and proximity to Marbella's vibrant amenities, making it one of the most sought-after neighbourhoods in the region. In summary, this fabulous villa is the epitome of luxury living in Marbella, combining modern architectural excellence with exclusive features and an ideal location. Whether for a family seeking a permanent residence or a luxurious holiday home, this property represents a unique opportunity to experience the best of contemporary living in one of Spain's most desirable locations.