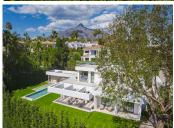

## R4776373

Nueva Andalucía

REF# R4776373 5.750.000 €

| BEDS | BATHS | BUILT  | PLOT    | TERRACE |
|------|-------|--------|---------|---------|
| 5    | 7     | 478 m² | 1193 m² | 176 m²  |

Located in the heart of Nueva Andalucia, Marbella, this luxurious villa has been meticulously transformed to meet the highest construction specifications. The property, offering an unparalleled blend of contemporary design and comfort, features five spacious bedrooms and seven modern bathrooms, ensuring ample space and privacy for all residents. With a built area of 478m², the villa provides generous living spaces designed to cater to the most discerning tastes. The villa boasts extensive terracing, measuring 176m², which includes an outdoor kitchen perfect for those who enjoy an al fresco lifestyle. The large, open-plan kitchen within the villa seamlessly integrates with the living areas, creating a harmonious flow throughout the property. The villa's outdoor spaces also feature a jacuzzi and a sauna, providing the ultimate in relaxation and wellness amenities. Situated on a plot of 1,193m², this property offers open views to the nearby golf course, adding to its appeal as a serene family home. The well-established area of Nueva Andalucia is renowned for its tranquil environment and proximity to Marbella's vibrant amenities, making it one of the most sought-after neighbourhoods in the region. In summary, this fabulous villa is the epitome of luxury living in Marbella, combining modern architectural excellence with exclusive features and an ideal location. Whether for a family seeking a permanent residence or a luxurious holiday home, this property represents a unique opportunity to experience the best of contemporary living in one of Spain's most desirable locations.