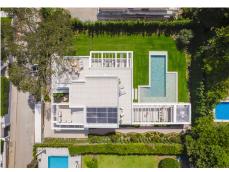

## R4776373

Nueva Andalucía

REF# R4776373 5.750.000 €

| BEDS | BATHS | BUILT  | PLOT    | TERRACE |
|------|-------|--------|---------|---------|
| 5    | 7     | 478 m² | 1193 m² | 176 m²  |

Located in the heart of Nueva Andalucia, Marbella, this luxurious villa has been meticulously transformed to meet the highest construction specifications. The property, offering an unparalleled blend of contemporary design and comfort, features five spacious bedrooms and seven modern bathrooms, ensuring ample space and privacy for all residents. With a built area of 478m², the villa provides generous living spaces designed to cater to the most discerning tastes. The villa boasts extensive terracing, measuring 176m², which includes an outdoor kitchen perfect for those who enjoy an al fresco lifestyle. The large, open-plan kitchen within the villa seamlessly integrates with the living areas, creating a harmonious flow throughout the property. The villa's outdoor spaces also feature a jacuzzi and a sauna, providing the ultimate in relaxation and wellness amenities. Situated on a plot of 1,193m², this property offers open views to the nearby golf course, adding to its appeal as a serene family home. The well-established area of Nueva Andalucia is renowned for its tranquil environment and proximity to Marbella's vibrant amenities, making it one of the most sought-after neighbourhoods in the region. In summary, this fabulous villa is the epitome of luxury living in Marbella, combining modern architectural excellence with exclusive features and an ideal location. Whether for a family seeking a permanent residence or a luxurious holiday home, this property represents a unique opportunity to experience the best of contemporary living in one of Spain's most desirable locations.