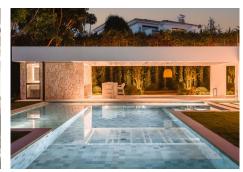

## R4776373

Nueva Andalucía

REF# R4776373 5.750.000 €

| BEDS | BATHS | BUILT  | PLOT    | TERRACE |
|------|-------|--------|---------|---------|
| 5    | 7     | 478 m² | 1193 m² | 176 m²  |

Located in the heart of Nueva Andalucia, Marbella, this luxurious villa has been meticulously transformed to meet the highest construction specifications. The property, offering an unparalleled blend of contemporary design and comfort, features five spacious bedrooms and seven modern bathrooms, ensuring ample space and privacy for all residents. With a built area of 478m², the villa provides generous living spaces designed to cater to the most discerning tastes. The villa boasts extensive terracing, measuring 176m², which includes an outdoor kitchen perfect for those who enjoy an al fresco lifestyle. The large, open-plan kitchen within the villa seamlessly integrates with the living areas, creating a harmonious flow throughout the property. The villa's outdoor spaces also feature a jacuzzi and a sauna, providing the ultimate in relaxation and wellness amenities. Situated on a plot of 1,193m², this property offers open views to the nearby golf course, adding to its appeal as a serene family home. The well-established area of Nueva Andalucia is renowned for its tranquil environment and proximity to Marbella's vibrant amenities, making it one of the most sought-after neighbourhoods in the region. In summary, this fabulous villa is the epitome of luxury living in Marbella, combining modern architectural excellence with exclusive features and an ideal location. Whether for a family seeking a permanent residence or a luxurious holiday home, this property represents a unique opportunity to experience the best of contemporary living in one of Spain's most desirable locations.