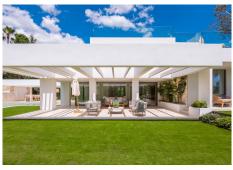

## R4776373

Nueva Andalucía

REF# R4776373 5.750.000 €

| BEDS | BATHS | BUILT  | PLOT    | TERRACE |
|------|-------|--------|---------|---------|
| 5    | 7     | 478 m² | 1193 m² | 176 m²  |

Located in the heart of Nueva Andalucia, Marbella, this luxurious villa has been meticulously transformed to meet the highest construction specifications. The property, offering an unparalleled blend of contemporary design and comfort, features five spacious bedrooms and seven modern bathrooms, ensuring ample space and privacy for all residents. With a built area of 478m², the villa provides generous living spaces designed to cater to the most discerning tastes. The villa boasts extensive terracing, measuring 176m², which includes an outdoor kitchen perfect for those who enjoy an al fresco lifestyle. The large, open-plan kitchen within the villa seamlessly integrates with the living areas, creating a harmonious flow throughout the property. The villa's outdoor spaces also feature a jacuzzi and a sauna, providing the ultimate in relaxation and wellness amenities. Situated on a plot of 1,193m², this property offers open views to the nearby golf course, adding to its appeal as a serene family home. The well-established area of Nueva Andalucia is renowned for its tranquil environment and proximity to Marbella's vibrant amenities, making it one of the most sought-after neighbourhoods in the region. In summary, this fabulous villa is the epitome of luxury living in Marbella, combining modern architectural excellence with exclusive features and an ideal location. Whether for a family seeking a permanent residence or a luxurious holiday home, this property represents a unique opportunity to experience the best of contemporary living in one of Spain's most desirable locations.