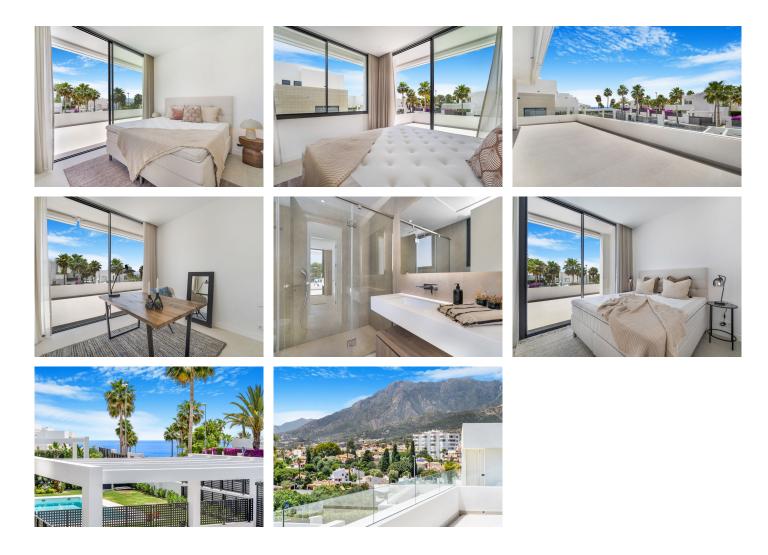

## R4751866

오 Río Real

REF# R4751866 2.849.000 €

| BEDS | BATHS | BUILT  | PLOT   | TERRACE |
|------|-------|--------|--------|---------|
| 6    | 5.5   | 370 m² | 653 m² | 154 m²  |

This exquisite villa, located on the west side of the prestigious Rio Real in Marbella East, offers an unparalleled living experience in the heart of Marbella, Malaga. Nestled in a central yet peaceful location, this property boasts six spacious bedrooms, five well-appointed bathrooms, and an additional toilet. The villa spans an impressive 370m<sup>2</sup> of built space, complemented by a generous 154m<sup>2</sup> terrace and a 653m<sup>2</sup> plot, providing ample space for both indoor and outdoor living. The property features a private pool and garden, perfect for relaxation and entertainment. The beautifully landscaped plot includes electric gates and a carport for added convenience and security. All rooms on the main level have direct access to the terrace, which offers stunning views of the sea and mountains. The terrace is equipped with sunbeds and lounge areas, making it an ideal spot to soak up the sun and enjoy the serene surroundings. Inside, the villa is equipped with modern amenities including air conditioning, underfloor heating throughout, and fitted wardrobes. The property is in excellent condition and offers a range of additional features such as a storage room, gym, and optional furniture. The basement provides extra space for various uses, ensuring that all needs are met. The villa's prime location ensures that all amenities are within easy reach. It is only two minutes by car from the beach, three minutes from the Rio Real golf course, and five minutes from the centre of Marbella and the La Cañada shopping centre. Additionally, it is just 35 minutes from Málaga +34 951 123 083 | +44 (0)330 179 8687 | info@idiligestates.com Local 28, Edificio D, Centro de Negocios Puerta de Banús, N-340, Km 175, 29660 Nueva Andlaucia