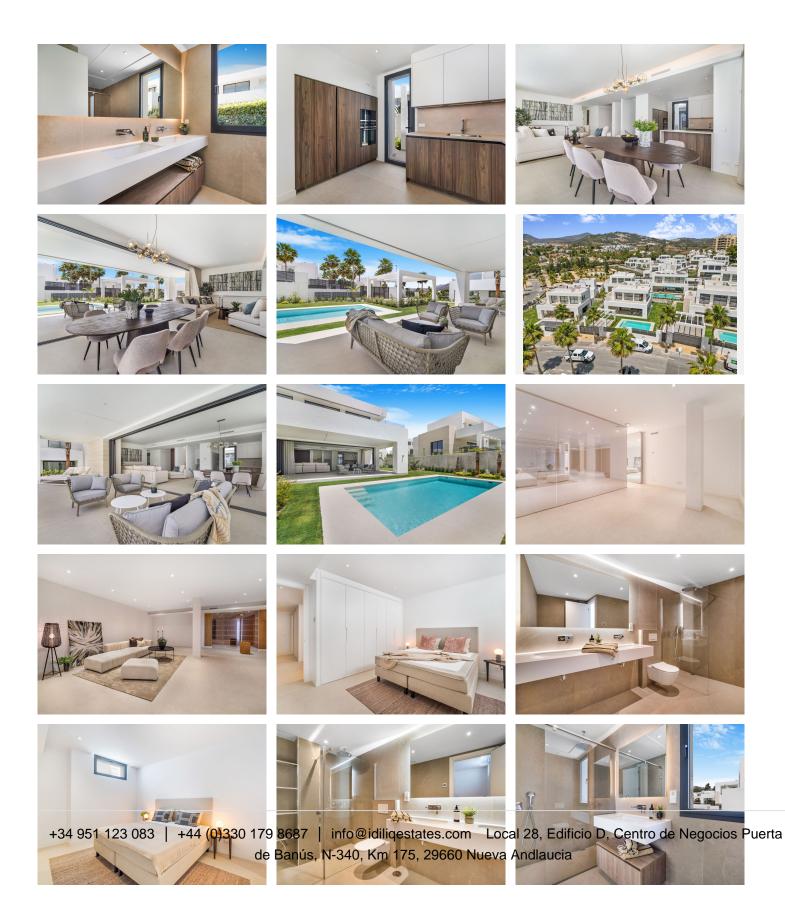

## R4751866

오 Río Real

REF# R4751866 2.849.000 €

| BEDS | BATHS | BUILT  | PLOT   | TERRACE |
|------|-------|--------|--------|---------|
| 6    | 5.5   | 370 m² | 653 m² | 154 m²  |

This exquisite villa, located on the west side of the prestigious Rio Real in Marbella East, offers an unparalleled living experience in the heart of Marbella, Malaga. Nestled in a central yet peaceful location, this property boasts six spacious bedrooms, five well-appointed bathrooms, and an additional toilet. The villa spans an impressive 370m<sup>2</sup> of built space, complemented by a generous 154m<sup>2</sup> terrace and a 653m<sup>2</sup> plot, providing ample space for both indoor and outdoor living. The property features a private pool and garden, perfect for relaxation and entertainment. The beautifully landscaped plot includes electric gates and a carport for added convenience and security. All rooms on the main level have direct access to the terrace, which offers stunning views of the sea and mountains. The terrace is equipped with sunbeds and lounge areas, making it an ideal spot to soak up the sun and enjoy the serene surroundings. Inside, the villa is equipped with modern amenities including air conditioning, underfloor heating throughout, and fitted wardrobes. The property is in excellent condition and offers a range of additional features such as a storage room, gym, and optional furniture. The basement provides extra space for various uses, ensuring that all needs are met. The villa's prime location ensures that all amenities are within easy reach. It is only two minutes by car from the beach, three minutes from the Rio Real golf course, and five minutes from the centre of Marbella and the La Cañada shopping centre. Additionally, it is just 35 minutes from Málaga +34 951 123 083 | +44 (0)330 179 8687 | info@idiligestates.com Local 28, Edificio D, Centro de Negocios Puerta de Banús, N-340, Km 175, 29660 Nueva Andlaucia