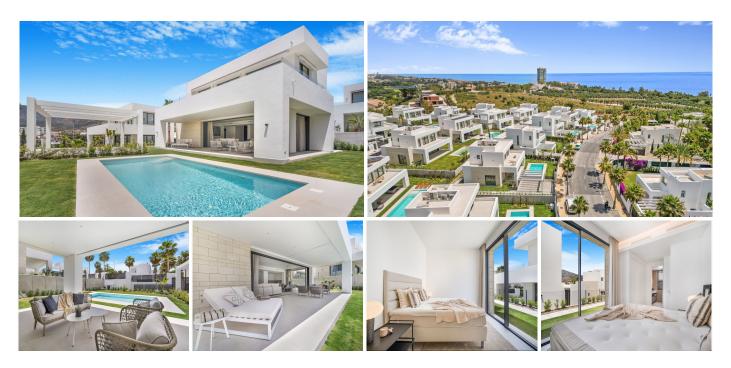

## R4751866

오 Río Real

REF# R4751866 2.849.000 €

| BEDS | BATHS | BUILT  | PLOT   | TERRACE |
|------|-------|--------|--------|---------|
| 6    | 5.5   | 370 m² | 653 m² | 154 m²  |

This exquisite villa, located on the west side of the prestigious Rio Real in Marbella East, offers an unparalleled living experience in the heart of Marbella, Malaga. Nestled in a central yet peaceful location, this property boasts six spacious bedrooms, five well-appointed bathrooms, and an additional toilet. The villa spans an impressive 370m<sup>2</sup> of built space, complemented by a generous 154m<sup>2</sup> terrace and a 653m<sup>2</sup> plot, providing ample space for both indoor and outdoor living. The property features a private pool and garden, perfect for relaxation and entertainment. The beautifully landscaped plot includes electric gates and a carport for added convenience and security. All rooms on the main level have direct access to the terrace, which offers stunning views of the sea and mountains. The terrace is equipped with sunbeds and lounge areas, making it an ideal spot to soak up the sun and enjoy the serene surroundings. Inside, the villa is equipped with modern amenities including air conditioning, underfloor heating throughout, and fitted wardrobes. The property is in excellent condition and offers a range of additional features such as a storage room, gym, and optional furniture. The basement provides extra space for various uses, ensuring that all needs are met. The villa's prime location ensures that all amenities are within easy reach. It is only two minutes by car from the beach, three minutes from the Rio Real golf course, and five minutes from the centre of Marbella and the La Cañada shopping centre. Additionally, it is just 35 minutes from Málaga +34 951 123 083 | +44 (0)330 179 8687 | info@idiligestates.com Local 28, Edificio D, Centro de Negocios Puerta de Banús, N-340, Km 175, 29660 Nueva Andlaucia