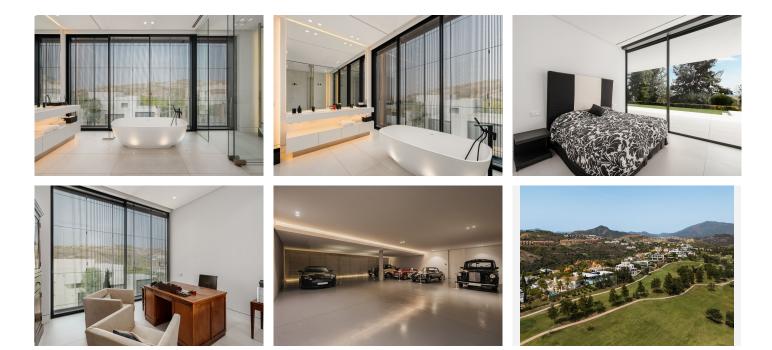

## Benahavís

REF# R4733146 5.200.000 €

| BEDS | BATHS | BUILT  | PLOT    | TERRACE            |
|------|-------|--------|---------|--------------------|
| 4    | 4     | 767 m² | 1252 m² | 200 m <sup>2</sup> |

This stunning 4-bedroom frontline golf property in La Alqueria, Benahavis, offers an idyllic blend of tranquility and convenience. Nestled amidst the picturesque foothills between the Mediterranean beaches and majestic mountains, La Alqueria serves as a serene residential haven, centrally located between Benahavís, Marbella, and Estepona. Boasting modern style and breathtaking panoramic views, this property epitomizes luxury living in Andalusian nature. With its spacious layout and avant-garde design, the villa features a large living and dining area, an open-plan kitchen, and four generously-sized bedroom suites. The lower level offers potential for additional amenities such as a cinema, gym, or games room. Designed with meticulous attention to detail and finished to the highest standards in 2021, this chic property exudes sophistication and elegance. With landscaped gardens, a swimming pool, and outdoor dining areas, it offers an exquisite retreat for those seeking unparalleled quality and luxury in a Mediterranean setting.