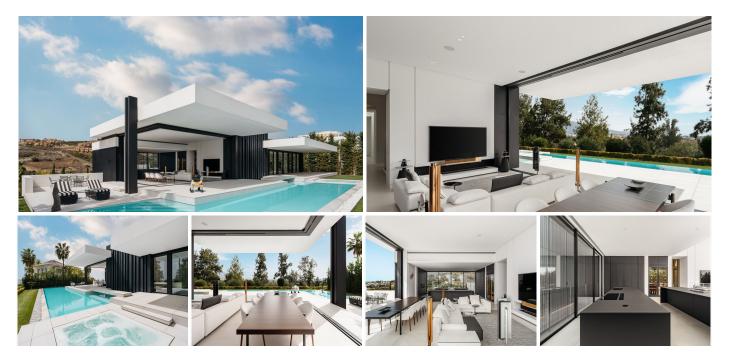

## Benahavís

REF# R4733146 5.200.000 €

| BEDS | BATHS | BUILT  | PLOT    | TERRACE            |
|------|-------|--------|---------|--------------------|
| 4    | 4     | 767 m² | 1252 m² | 200 m <sup>2</sup> |

This stunning 4-bedroom frontline golf property in La Alqueria, Benahavis, offers an idyllic blend of tranquility and convenience. Nestled amidst the picturesque foothills between the Mediterranean beaches and majestic mountains, La Alqueria serves as a serene residential haven, centrally located between Benahavís, Marbella, and Estepona. Boasting modern style and breathtaking panoramic views, this property epitomizes luxury living in Andalusian nature. With its spacious layout and avant-garde design, the villa features a large living and dining area, an open-plan kitchen, and four generously-sized bedroom suites. The lower level offers potential for additional amenities such as a cinema, gym, or games room. Designed with meticulous attention to detail and finished to the highest standards in 2021, this chic property exudes sophistication and elegance. With landscaped gardens, a swimming pool, and outdoor dining areas, it offers an exquisite retreat for those seeking unparalleled quality and luxury in a Mediterranean setting.