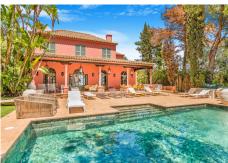

## R4776868 ♥ Hacienda Las Chapas REF# R4776868 5.400.000 €

| BEDS | BATHS | BUILT  | PLOT    |
|------|-------|--------|---------|
| 6    | 8     | 800 m² | 4162 m² |

Magnificent six bedroom Villa located in Hacienda Las Chapas, Marbella. This property is close to amenities, golf courses and the beach, with only a short ten minute drive to Marbella. The villa boasts spectacular sea views from both the ground floor and first floor; the entrance level has a spacious open plan living and dining room with built in fireplace, lounge and access to the terrace, garden and private swimming pool; fully fitted kitchen; guest suite; and a guest toilet. The first floor has the master suite with walk in closet and spacious terrace with beautiful views to the sea and pool; four guest suites and a terrace with wonderful sea views. The lower level of the property leads to the gym and spa, complete with bathroom, sauna and Hamam. There is also a storage room; laundry room; and lounge area on this level. Other features include hot and cold air conditioning, double car port, fitted wardrobes and solar panels. There is also an approved project to add an independent guest house of 130m2 with three bedrooms and bathrooms.