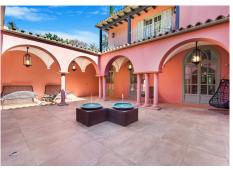

## R4776868 ♥ Hacienda Las Chapas REF# R4776868 5.400.000 €

| BEDS | BATHS | BUILT  | PLOT    |
|------|-------|--------|---------|
| 6    | 8     | 800 m² | 4162 m² |

Magnificent six bedroom Villa located in Hacienda Las Chapas, Marbella. This property is close to amenities, golf courses and the beach, with only a short ten minute drive to Marbella. The villa boasts spectacular sea views from both the ground floor and first floor; the entrance level has a spacious open plan living and dining room with built in fireplace, lounge and access to the terrace, garden and private swimming pool; fully fitted kitchen; guest suite; and a guest toilet. The first floor has the master suite with walk in closet and spacious terrace with beautiful views to the sea and pool; four guest suites and a terrace with wonderful sea views. The lower level of the property leads to the gym and spa, complete with bathroom, sauna and Hamam. There is also a storage room; laundry room; and lounge area on this level. Other features include hot and cold air conditioning, double car port, fitted wardrobes and solar panels. There is also an approved project to add an independent guest house of 130m2 with three bedrooms and bathrooms.