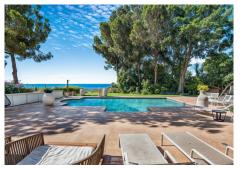

## R4776868 ♥ Hacienda Las Chapas REF# R4776868 5.400.000 €

| BEDS | BATHS | BUILT  | PLOT    |
|------|-------|--------|---------|
| 6    | 8     | 800 m² | 4162 m² |

Magnificent six bedroom Villa located in Hacienda Las Chapas, Marbella. This property is close to amenities, golf courses and the beach, with only a short ten minute drive to Marbella. The villa boasts spectacular sea views from both the ground floor and first floor; the entrance level has a spacious open plan living and dining room with built in fireplace, lounge and access to the terrace, garden and private swimming pool; fully fitted kitchen; guest suite; and a guest toilet. The first floor has the master suite with walk in closet and spacious terrace with beautiful views to the sea and pool; four guest suites and a terrace with wonderful sea views. The lower level of the property leads to the gym and spa, complete with bathroom, sauna and Hamam. There is also a storage room; laundry room; and lounge area on this level. Other features include hot and cold air conditioning, double car port, fitted wardrobes and solar panels. There is also an approved project to add an independent guest house of 130m2 with three bedrooms and bathrooms.