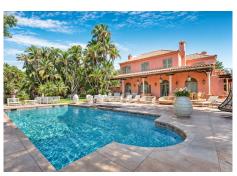

## R4776868 ♥ Hacienda Las Chapas REF# R4776868 5.400.000 €

| BEDS | BATHS | BUILT  | PLOT    |
|------|-------|--------|---------|
| 6    | 8     | 800 m² | 4162 m² |

Magnificent six bedroom Villa located in Hacienda Las Chapas, Marbella. This property is close to amenities, golf courses and the beach, with only a short ten minute drive to Marbella. The villa boasts spectacular sea views from both the ground floor and first floor; the entrance level has a spacious open plan living and dining room with built in fireplace, lounge and access to the terrace, garden and private swimming pool; fully fitted kitchen; guest suite; and a guest toilet. The first floor has the master suite with walk in closet and spacious terrace with beautiful views to the sea and pool; four guest suites and a terrace with wonderful sea views. The lower level of the property leads to the gym and spa, complete with bathroom, sauna and Hamam. There is also a storage room; laundry room; and lounge area on this level. Other features include hot and cold air conditioning, double car port, fitted wardrobes and solar panels. There is also an approved project to add an independent guest house of 130m2 with three bedrooms and bathrooms.