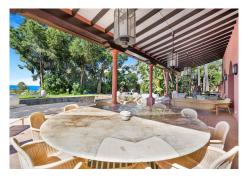

## R4776868 ♥ Hacienda Las Chapas REF# R4776868 5.400.000 €

| BEDS | BATHS | BUILT  | PLOT    |
|------|-------|--------|---------|
| 6    | 8     | 800 m² | 4162 m² |

Magnificent six bedroom Villa located in Hacienda Las Chapas, Marbella. This property is close to amenities, golf courses and the beach, with only a short ten minute drive to Marbella. The villa boasts spectacular sea views from both the ground floor and first floor; the entrance level has a spacious open plan living and dining room with built in fireplace, lounge and access to the terrace, garden and private swimming pool; fully fitted kitchen; guest suite; and a guest toilet. The first floor has the master suite with walk in closet and spacious terrace with beautiful views to the sea and pool; four guest suites and a terrace with wonderful sea views. The lower level of the property leads to the gym and spa, complete with bathroom, sauna and Hamam. There is also a storage room; laundry room; and lounge area on this level. Other features include hot and cold air conditioning, double car port, fitted wardrobes and solar panels. There is also an approved project to add an independent guest house of 130m2 with three bedrooms and bathrooms.