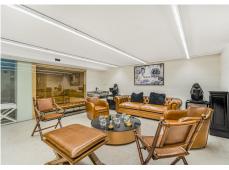

## R4776868 ♥ Hacienda Las Chapas REF# R4776868 5.400.000 €

| BEDS | BATHS | BUILT  | PLOT    |
|------|-------|--------|---------|
| 6    | 8     | 800 m² | 4162 m² |

Magnificent six bedroom Villa located in Hacienda Las Chapas, Marbella. This property is close to amenities, golf courses and the beach, with only a short ten minute drive to Marbella. The villa boasts spectacular sea views from both the ground floor and first floor; the entrance level has a spacious open plan living and dining room with built in fireplace, lounge and access to the terrace, garden and private swimming pool; fully fitted kitchen; guest suite; and a guest toilet. The first floor has the master suite with walk in closet and spacious terrace with beautiful views to the sea and pool; four guest suites and a terrace with wonderful sea views. The lower level of the property leads to the gym and spa, complete with bathroom, sauna and Hamam. There is also a storage room; laundry room; and lounge area on this level. Other features include hot and cold air conditioning, double car port, fitted wardrobes and solar panels. There is also an approved project to add an independent guest house of 130m2 with three bedrooms and bathrooms.