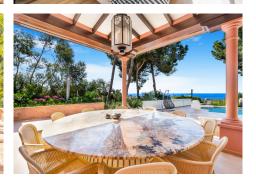

## R4776868 ♥ Hacienda Las Chapas REF# R4776868 5.400.000 €

| BEDS | BATHS | BUILT  | PLOT    |
|------|-------|--------|---------|
| 6    | 8     | 800 m² | 4162 m² |

Magnificent six bedroom Villa located in Hacienda Las Chapas, Marbella. This property is close to amenities, golf courses and the beach, with only a short ten minute drive to Marbella. The villa boasts spectacular sea views from both the ground floor and first floor; the entrance level has a spacious open plan living and dining room with built in fireplace, lounge and access to the terrace, garden and private swimming pool; fully fitted kitchen; guest suite; and a guest toilet. The first floor has the master suite with walk in closet and spacious terrace with beautiful views to the sea and pool; four guest suites and a terrace with wonderful sea views. The lower level of the property leads to the gym and spa, complete with bathroom, sauna and Hamam. There is also a storage room; laundry room; and lounge area on this level. Other features include hot and cold air conditioning, double car port, fitted wardrobes and solar panels. There is also an approved project to add an independent guest house of 130m2 with three bedrooms and bathrooms.