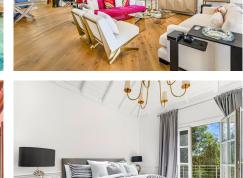

## R4776868 ♥ Hacienda Las Chapas REF# R4776868 5.400.000 €

| BEDS | BATHS | BUILT  | PLOT    |
|------|-------|--------|---------|
| 6    | 8     | 800 m² | 4162 m² |

Magnificent six bedroom Villa located in Hacienda Las Chapas, Marbella. This property is close to amenities, golf courses and the beach, with only a short ten minute drive to Marbella. The villa boasts spectacular sea views from both the ground floor and first floor; the entrance level has a spacious open plan living and dining room with built in fireplace, lounge and access to the terrace, garden and private swimming pool; fully fitted kitchen; guest suite; and a guest toilet. The first floor has the master suite with walk in closet and spacious terrace with beautiful views to the sea and pool; four guest suites and a terrace with wonderful sea views. The lower level of the property leads to the gym and spa, complete with bathroom, sauna and Hamam. There is also a storage room; laundry room; and lounge area on this level. Other features include hot and cold air conditioning, double car port, fitted wardrobes and solar panels. There is also an approved project to add an independent guest house of 130m2 with three bedrooms and bathrooms.