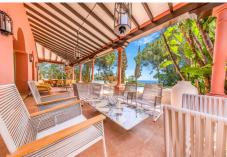

## R4776868 ♥ Hacienda Las Chapas REF# R4776868 5.400.000 €

| BEDS | BATHS | BUILT  | PLOT    |
|------|-------|--------|---------|
| 6    | 8     | 800 m² | 4162 m² |

Magnificent six bedroom Villa located in Hacienda Las Chapas, Marbella. This property is close to amenities, golf courses and the beach, with only a short ten minute drive to Marbella. The villa boasts spectacular sea views from both the ground floor and first floor; the entrance level has a spacious open plan living and dining room with built in fireplace, lounge and access to the terrace, garden and private swimming pool; fully fitted kitchen; guest suite; and a guest toilet. The first floor has the master suite with walk in closet and spacious terrace with beautiful views to the sea and pool; four guest suites and a terrace with wonderful sea views. The lower level of the property leads to the gym and spa, complete with bathroom, sauna and Hamam. There is also a storage room; laundry room; and lounge area on this level. Other features include hot and cold air conditioning, double car port, fitted wardrobes and solar panels. There is also an approved project to add an independent guest house of 130m2 with three bedrooms and bathrooms.