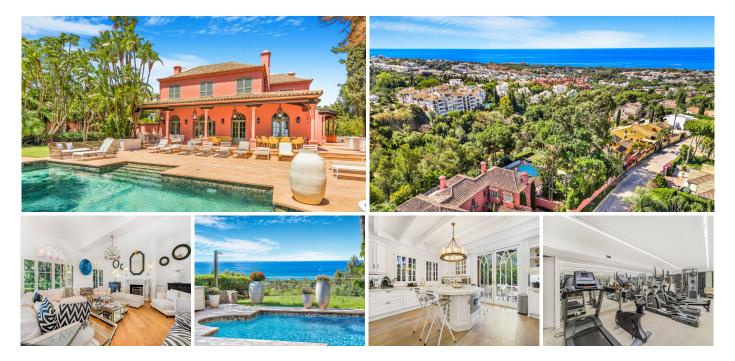

## R4776868 ♥ Hacienda Las Chapas REF# R4776868 5.400.000 €

| BEDS | BATHS | BUILT  | PLOT    |
|------|-------|--------|---------|
| 6    | 8     | 800 m² | 4162 m² |

Magnificent six bedroom Villa located in Hacienda Las Chapas, Marbella. This property is close to amenities, golf courses and the beach, with only a short ten minute drive to Marbella. The villa boasts spectacular sea views from both the ground floor and first floor; the entrance level has a spacious open plan living and dining room with built in fireplace, lounge and access to the terrace, garden and private swimming pool; fully fitted kitchen; guest suite; and a guest toilet. The first floor has the master suite with walk in closet and spacious terrace with beautiful views to the sea and pool; four guest suites and a terrace with wonderful sea views. The lower level of the property leads to the gym and spa, complete with bathroom, sauna and Hamam. There is also a storage room; laundry room; and lounge area on this level. Other features include hot and cold air conditioning, double car port, fitted wardrobes and solar panels. There is also an approved project to add an independent guest house of 130m2 with three bedrooms and bathrooms.