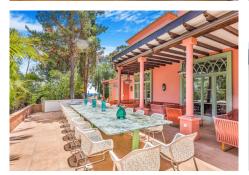

## R4776868 ♥ Hacienda Las Chapas REF# R4776868 5.400.000 €

| BEDS | BATHS | BUILT  | PLOT    |
|------|-------|--------|---------|
| 6    | 8     | 800 m² | 4162 m² |

Magnificent six bedroom Villa located in Hacienda Las Chapas, Marbella. This property is close to amenities, golf courses and the beach, with only a short ten minute drive to Marbella. The villa boasts spectacular sea views from both the ground floor and first floor; the entrance level has a spacious open plan living and dining room with built in fireplace, lounge and access to the terrace, garden and private swimming pool; fully fitted kitchen; guest suite; and a guest toilet. The first floor has the master suite with walk in closet and spacious terrace with beautiful views to the sea and pool; four guest suites and a terrace with wonderful sea views. The lower level of the property leads to the gym and spa, complete with bathroom, sauna and Hamam. There is also a storage room; laundry room; and lounge area on this level. Other features include hot and cold air conditioning, double car port, fitted wardrobes and solar panels. There is also an approved project to add an independent guest house of 130m2 with three bedrooms and bathrooms.