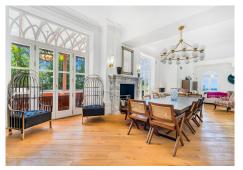

## R4776868 ♥ Hacienda Las Chapas REF# R4776868 5.400.000 €

| BEDS | BATHS | BUILT  | PLOT    |
|------|-------|--------|---------|
| 6    | 8     | 800 m² | 4162 m² |

Magnificent six bedroom Villa located in Hacienda Las Chapas, Marbella. This property is close to amenities, golf courses and the beach, with only a short ten minute drive to Marbella. The villa boasts spectacular sea views from both the ground floor and first floor; the entrance level has a spacious open plan living and dining room with built in fireplace, lounge and access to the terrace, garden and private swimming pool; fully fitted kitchen; guest suite; and a guest toilet. The first floor has the master suite with walk in closet and spacious terrace with beautiful views to the sea and pool; four guest suites and a terrace with wonderful sea views. The lower level of the property leads to the gym and spa, complete with bathroom, sauna and Hamam. There is also a storage room; laundry room; and lounge area on this level. Other features include hot and cold air conditioning, double car port, fitted wardrobes and solar panels. There is also an approved project to add an independent guest house of 130m2 with three bedrooms and bathrooms.