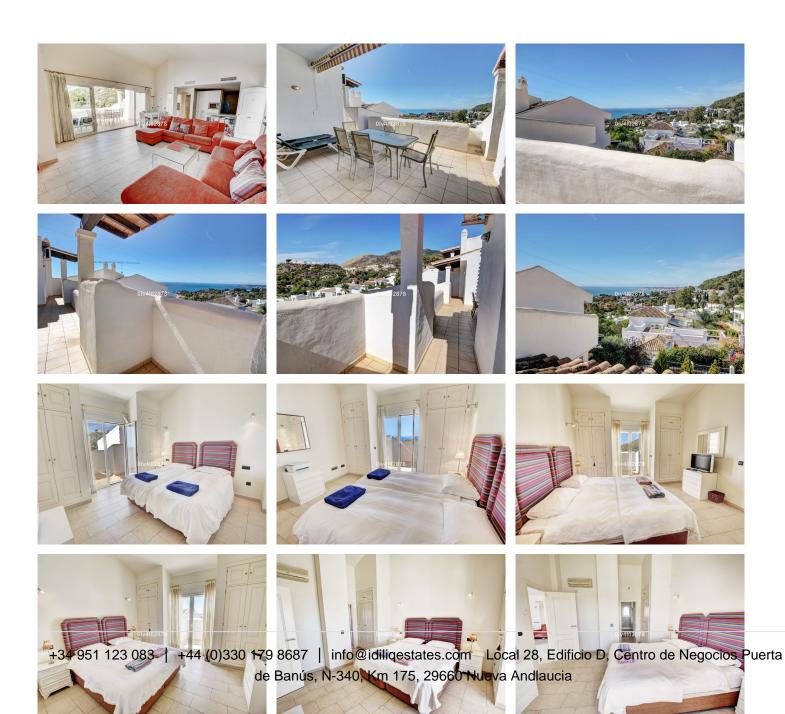

## R4846477

Benalmadena Pueblo

REF# R4846477 449.000 €

| BEDS | BATHS | BUILT  | TERRACE |
|------|-------|--------|---------|
| 2    | 2     | 108 m² | 35 m²   |

Beautiful Penthouse with Stunning Sea and Marina Views in the Urbanisation of Casablanca – Benalmadena Pueblo

This spacious 2-bedroom, 2-bathroom penthouse features a large south-west facing terrace with breathtaking views of the mountains, sea, and the highly sought-after Fuengirola marina and coastline. When you enter the penthouse, you'll find a generous lounge with a well-equipped open-plan kitchen. From both the lounge and dining area, you can enjoy those incredible views of the mountains and sea. Both bedrooms open directly onto the terrace, allowing you to take in the stunning sights from your room morning and evening. The master bedroom features an ensuite bathroom, providing added convenience and privacy. The terrace is a true highlight—bathed in sunlight and perfect for relaxing or dining all fresco while soaking in the amazing mountain and sea views. Located in the exclusive Urbanisation of Casablanca, you're just a short 10-minute walk from the charming Andalusian village of Benalmadena Pueblo. This delightful village is full of authentic Andalusian charm, with traditional restaurants and a friendly community atmosphere. For added convenience, the Torremuelle train station is nearby, making it easy to connect to Málaga city, the airport, and popular spots like Arroyo de la Miel town centre and Plaza Mayor Shopping Centre. This pentagus also be a large formusity verta