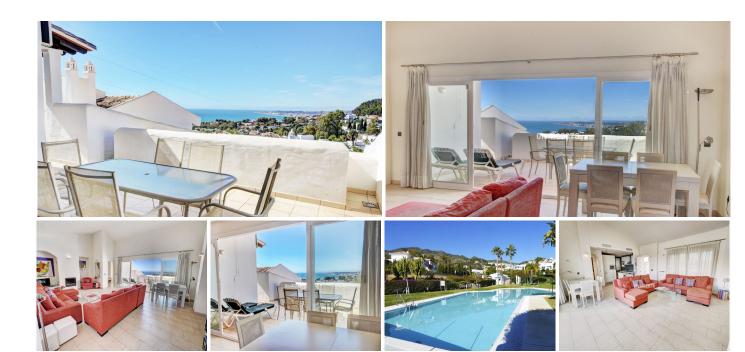

## R4846477

Benalmadena Pueblo

REF# R4846477 449.000 €

| BEDS | BATHS | BUILT  | TERRACE |
|------|-------|--------|---------|
| 2    | 2     | 108 m² | 35 m²   |

Beautiful Penthouse with Stunning Sea and Marina Views in the Urbanisation of Casablanca – Benalmadena Pueblo

This spacious 2-bedroom, 2-bathroom penthouse features a large south-west facing terrace with breathtaking views of the mountains, sea, and the highly sought-after Fuengirola marina and coastline. When you enter the penthouse, you'll find a generous lounge with a well-equipped open-plan kitchen. From both the lounge and dining area, you can enjoy those incredible views of the mountains and sea. Both bedrooms open directly onto the terrace, allowing you to take in the stunning sights from your room morning and evening. The master bedroom features an ensuite bathroom, providing added convenience and privacy. The terrace is a true highlight—bathed in sunlight and perfect for relaxing or dining all fresco while soaking in the amazing mountain and sea views. Located in the exclusive Urbanisation of Casablanca, you're just a short 10-minute walk from the charming Andalusian village of Benalmadena Pueblo. This delightful village is full of authentic Andalusian charm, with traditional restaurants and a friendly community atmosphere. For added convenience, the Torremuelle train station is nearby, making it easy to connect to Málaga city, the airport, and popular spots like Arroyo de la Miel town centre and Plaza Mayor Shopping Centre. This pentagus also be a large formusity verta

pool and beautifully maintained gardens. Don't miss your chance to make this exceptional penthouse your own! Whether you're looking for a vacation getaway or a new permanent home, this property offers an incredible lifestyle just waiting for you to enjoy. Schedule your viewing today!