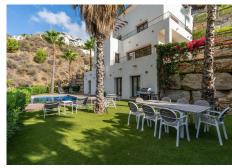

This exquisite villa is located in the prestigious Benahavis Hills Country Club, in the charming town of Benahavis, Malaga. With its prime location and luxurious features, this property offers a truly exceptional living experience. With 4 spacious bedrooms and 6 modern bathrooms, this detached villa provides ample space for comfortable living. The villa boasts a built size of 407m², including a generous terrace of 177m², and is situated on a plot of 656m². The private pool and garden add to the exclusivity and privacy of this stunning property. Step inside this villa and be greeted by a range of impressive features. The fully fitted kitchen is a chef's dream, equipped with top-of-the-line appliances and stylish finishes. The villa also features a cozy fireplace, perfect for those chilly winter nights. The air conditioning ensures a comfortable temperature all year round, while the underfloor heating in the bathrooms adds a touch of luxury. The property is part of a gated community, providing 24-hour security for your peace of mind. From the villa, you can enjoy breathtaking views of the sea, mountains, and the beautifully landscaped gardens. The lift within the villa ensures easy access to all levels, making it convenient for all residents. In addition to its stunning views and luxurious features, this villa is conveniently located close to the town of Benahavis, offering easy access to amenities and services. The orientation of the villa is south and south-west, allowing for plenty of natural light throughout the day. With its excellent condition and high-quality finishes, this villa offers a truly