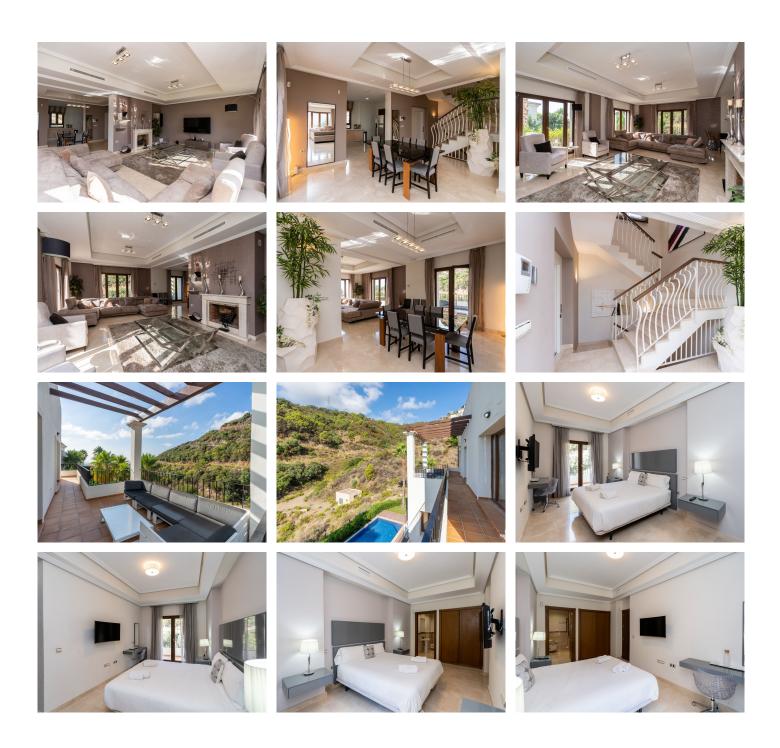

This exquisite villa is located in the prestigious Benahavis Hills Country Club, in the charming town of Benahavis, Malaga. With its prime location and luxurious features, this property offers a truly exceptional living experience. With 4 spacious bedrooms and 6 modern bathrooms, this detached villa provides ample space for comfortable living. The villa boasts a built size of 407m², including a generous terrace of 177m², and is situated on a plot of 656m². The private pool and garden add to the exclusivity and privacy of this stunning property. Step inside this villa and be greeted by a range of impressive features. The fully fitted kitchen is a chef's dream, equipped with top-of-the-line appliances and stylish finishes. The villa also features a cozy fireplace, perfect for those chilly winter nights. The air conditioning ensures a comfortable temperature all year round, while the underfloor heating in the bathrooms adds a touch of luxury. The property is part of a gated community, providing 24-hour security for your peace of mind. From the villa, you can enjoy breathtaking views of the sea, mountains, and the beautifully landscaped gardens. The lift within the villa ensures easy access to all levels, making it convenient for all residents. In addition to its stunning views and luxurious features, this villa is conveniently located close to the town of Benahavis, offering easy access to amenities and services. The orientation of the villa is south and south-west, allowing for plenty of natural light throughout the day. With its excellent condition and high-quality finishes, this villa offers a truly