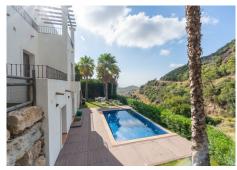

This exquisite villa is located in the prestigious Benahavis Hills Country Club, in the charming town of Benahavis, Malaga. With its prime location and luxurious features, this property offers a truly exceptional living experience. With 4 spacious bedrooms and 6 modern bathrooms, this detached villa provides ample space for comfortable living. The villa boasts a built size of 407m², including a generous terrace of 177m², and is situated on a plot of 656m². The private pool and garden add to the exclusivity and privacy of this stunning property. Step inside this villa and be greeted by a range of impressive features. The fully fitted kitchen is a chef's dream, equipped with top-of-the-line appliances and stylish finishes. The villa also features a cozy fireplace, perfect for those chilly winter nights. The air conditioning ensures a comfortable temperature all year round, while the underfloor heating in the bathrooms adds a touch of luxury. The property is part of a gated community, providing 24-hour security for your peace of mind. From the villa, you can enjoy breathtaking views of the sea, mountains, and the beautifully landscaped gardens. The lift within the villa ensures easy access to all levels, making it convenient for all residents. In addition to its stunning views and luxurious features, this villa is conveniently located close to the town of Benahavis, offering easy access to amenities and services. The orientation of the villa is south and south-west, allowing for plenty of natural light throughout the day. With its excellent condition and high-quality finishes, this villa offers a truly