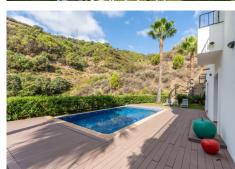

This exquisite villa is located in the prestigious Benahavis Hills Country Club, in the charming town of Benahavis, Malaga. With its prime location and luxurious features, this property offers a truly exceptional living experience. With 4 spacious bedrooms and 6 modern bathrooms, this detached villa provides ample space for comfortable living. The villa boasts a built size of 407m², including a generous terrace of 177m², and is situated on a plot of 656m². The private pool and garden add to the exclusivity and privacy of this stunning property. Step inside this villa and be greeted by a range of impressive features. The fully fitted kitchen is a chef's dream, equipped with top-of-the-line appliances and stylish finishes. The villa also features a cozy fireplace, perfect for those chilly winter nights. The air conditioning ensures a comfortable temperature all year round, while the underfloor heating in the bathrooms adds a touch of luxury. The property is part of a gated community, providing 24-hour security for your peace of mind. From the villa, you can enjoy breathtaking views of the sea, mountains, and the beautifully landscaped gardens. The lift within the villa ensures easy access to all levels, making it convenient for all residents. In addition to its stunning views and luxurious features, this villa is conveniently located close to the town of Benahavis, offering easy access to amenities and services. The orientation of the villa is south and south-west, allowing for plenty of natural light throughout the day. With its excellent condition and high-quality finishes, this villa offers a truly