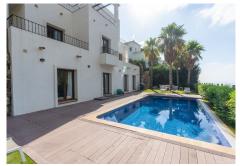

This exquisite villa is located in the prestigious Benahavis Hills Country Club, in the charming town of Benahavis, Malaga. With its prime location and luxurious features, this property offers a truly exceptional living experience. With 4 spacious bedrooms and 6 modern bathrooms, this detached villa provides ample space for comfortable living. The villa boasts a built size of 407m², including a generous terrace of 177m², and is situated on a plot of 656m². The private pool and garden add to the exclusivity and privacy of this stunning property. Step inside this villa and be greeted by a range of impressive features. The fully fitted kitchen is a chef's dream, equipped with top-of-the-line appliances and stylish finishes. The villa also features a cozy fireplace, perfect for those chilly winter nights. The air conditioning ensures a comfortable temperature all year round, while the underfloor heating in the bathrooms adds a touch of luxury. The property is part of a gated community, providing 24-hour security for your peace of mind. From the villa, you can enjoy breathtaking views of the sea, mountains, and the beautifully landscaped gardens. The lift within the villa ensures easy access to all levels, making it convenient for all residents. In addition to its stunning views and luxurious features, this villa is conveniently located close to the town of Benahavis, offering easy access to amenities and services. The orientation of the villa is south and south-west, allowing for plenty of natural light throughout the day. With its excellent condition and high-quality finishes, this villa offers a truly