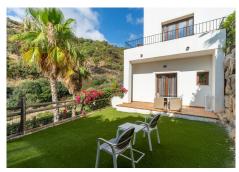

This exquisite villa is located in the prestigious Benahavis Hills Country Club, in the charming town of Benahavis, Malaga. With its prime location and luxurious features, this property offers a truly exceptional living experience. With 4 spacious bedrooms and 6 modern bathrooms, this detached villa provides ample space for comfortable living. The villa boasts a built size of 407m², including a generous terrace of 177m², and is situated on a plot of 656m². The private pool and garden add to the exclusivity and privacy of this stunning property. Step inside this villa and be greeted by a range of impressive features. The fully fitted kitchen is a chef's dream, equipped with top-of-the-line appliances and stylish finishes. The villa also features a cozy fireplace, perfect for those chilly winter nights. The air conditioning ensures a comfortable temperature all year round, while the underfloor heating in the bathrooms adds a touch of luxury. The property is part of a gated community, providing 24-hour security for your peace of mind. From the villa, you can enjoy breathtaking views of the sea, mountains, and the beautifully landscaped gardens. The lift within the villa ensures easy access to all levels, making it convenient for all residents. In addition to its stunning views and luxurious features, this villa is conveniently located close to the town of Benahavis, offering easy access to amenities and services. The orientation of the villa is south and south-west, allowing for plenty of natural light throughout the day. With its excellent condition and high-quality finishes, this villa offers a truly