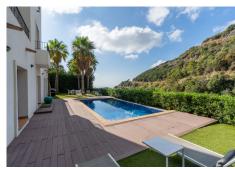

This exquisite villa is located in the prestigious Benahavis Hills Country Club, in the charming town of Benahavis, Malaga. With its prime location and luxurious features, this property offers a truly exceptional living experience. With 4 spacious bedrooms and 6 modern bathrooms, this detached villa provides ample space for comfortable living. The villa boasts a built size of 407m², including a generous terrace of 177m², and is situated on a plot of 656m². The private pool and garden add to the exclusivity and privacy of this stunning property. Step inside this villa and be greeted by a range of impressive features. The fully fitted kitchen is a chef's dream, equipped with top-of-the-line appliances and stylish finishes. The villa also features a cozy fireplace, perfect for those chilly winter nights. The air conditioning ensures a comfortable temperature all year round, while the underfloor heating in the bathrooms adds a touch of luxury. The property is part of a gated community, providing 24-hour security for your peace of mind. From the villa, you can enjoy breathtaking views of the sea, mountains, and the beautifully landscaped gardens. The lift within the villa ensures easy access to all levels, making it convenient for all residents. In addition to its stunning views and luxurious features, this villa is conveniently located close to the town of Benahavis, offering easy access to amenities and services. The orientation of the villa is south and south-west, allowing for plenty of natural light throughout the day. With its excellent condition and high-quality finishes, this villa offers a truly