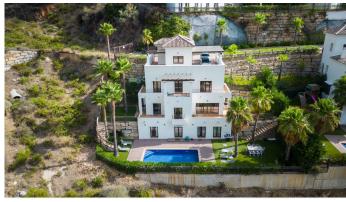

This exquisite villa is located in the prestigious Benahavis Hills Country Club, in the charming town of Benahavis, Malaga. With its prime location and luxurious features, this property offers a truly exceptional living experience. With 4 spacious bedrooms and 6 modern bathrooms, this detached villa provides ample space for comfortable living. The villa boasts a built size of 407m², including a generous terrace of 177m², and is situated on a plot of 656m². The private pool and garden add to the exclusivity and privacy of this stunning property. Step inside this villa and be greeted by a range of impressive features. The fully fitted kitchen is a chef's dream, equipped with top-of-the-line appliances and stylish finishes. The villa also features a cozy fireplace, perfect for those chilly winter nights. The air conditioning ensures a comfortable temperature all year round, while the underfloor heating in the bathrooms adds a touch of luxury. The property is part of a gated community, providing 24-hour security for your peace of mind. From the villa, you can enjoy breathtaking views of the sea, mountains, and the beautifully landscaped gardens. The lift within the villa ensures easy access to all levels, making it convenient for all residents. In addition to its stunning views and luxurious features, this villa is conveniently located close to the town of Benahavis, offering easy access to amenities and services. The orientation of the villa is south and south-west, allowing for plenty of natural light throughout the day. With its excellent condition and high-quality finishes, this villa offers a truly