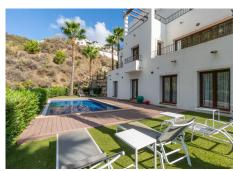

This exquisite villa is located in the prestigious Benahavis Hills Country Club, in the charming town of Benahavis, Malaga. With its prime location and luxurious features, this property offers a truly exceptional living experience. With 4 spacious bedrooms and 6 modern bathrooms, this detached villa provides ample space for comfortable living. The villa boasts a built size of 407m², including a generous terrace of 177m², and is situated on a plot of 656m². The private pool and garden add to the exclusivity and privacy of this stunning property. Step inside this villa and be greeted by a range of impressive features. The fully fitted kitchen is a chef's dream, equipped with top-of-the-line appliances and stylish finishes. The villa also features a cozy fireplace, perfect for those chilly winter nights. The air conditioning ensures a comfortable temperature all year round, while the underfloor heating in the bathrooms adds a touch of luxury. The property is part of a gated community, providing 24-hour security for your peace of mind. From the villa, you can enjoy breathtaking views of the sea, mountains, and the beautifully landscaped gardens. The lift within the villa ensures easy access to all levels, making it convenient for all residents. In addition to its stunning views and luxurious features, this villa is conveniently located close to the town of Benahavis, offering easy access to amenities and services. The orientation of the villa is south and south-west, allowing for plenty of natural light throughout the day. With its excellent condition and high-quality finishes, this villa offers a truly