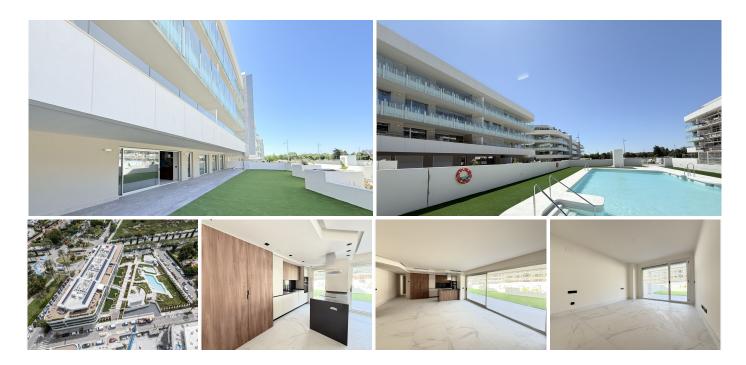

### R5009851

San Pedro de Alcántara

REF# R5009851 769.000 €

| BEDS | BATHS | BUILT  | TERRACE |
|------|-------|--------|---------|
| 3    | 2     | 155 m² | 40 m²   |

Discover this exclusive ground-floor apartment, located in San Pedro de Alcántara. Brand new and designed in a modern and elegant style, this property offers the perfect balance between comfort and functionality.

From the living room, you can access a spacious terrace, ideal for enjoying the Mediterranean climate and relaxing moments outdoors. The development also offers extensive garden areas and a magnificent communal pool, creating a peaceful and exclusive setting.

Located in a prime area of ??San Pedro de Alcántara, this apartment combines comfort, design, and an excellent location, close to all amenities and shops, and just minutes from the beach.

A unique apportunity to make your first home on the Costa del Sol! Local 28, Edificio D, Centro de Negocios Puerta de Banús, N-340, Km 175, 29660 Nueva Andlaucia