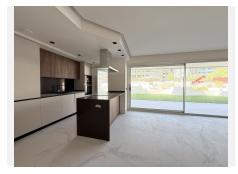

### R5009851

San Pedro de Alcántara

REF# R5009851 769.000 €

| BEDS | BATHS | BUILT  | TERRACE |
|------|-------|--------|---------|
| 3    | 2     | 155 m² | 40 m²   |

Discover this exclusive ground-floor apartment, located in San Pedro de Alcántara. Brand new and designed in a modern and elegant style, this property offers the perfect balance between comfort and functionality.

The home features three spacious bedrooms and two bathrooms, one en suite, with high-quality finishes. The open-plan kitchen, integrated into the bright living-dining room, is equipped with state-of-the-art appliances and premium materials.

From the living room, you can access a spacious terrace, ideal for enjoying the Mediterranean climate and relaxing moments outdoors. The development also offers extensive garden areas and a magnificent communal pool, creating a peaceful and exclusive setting.