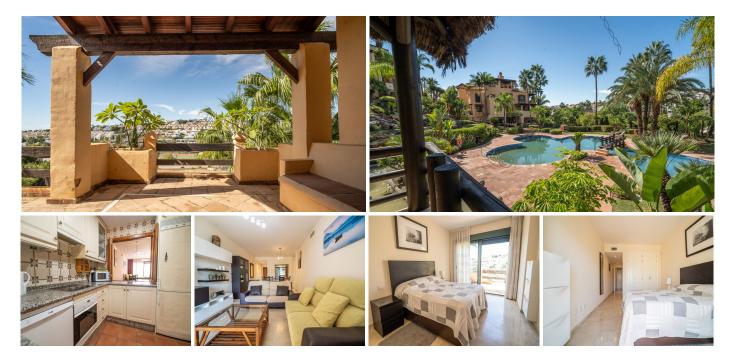

#### Sestepona 🕈

REF# R5040361 385.000 €

| BEDS | BATHS | BUILT  | TERRACE |
|------|-------|--------|---------|
| 2    | 2     | 135 m² | 20 m²   |

This second floor apartment is located in the luxury development of El Campanario, in Estepona, offering a privileged location and a quiet residential environment.

It has 2 spacious and bright bedrooms, both with fitted wardrobes, and 2 modern bathrooms, one of them en suite. The living area of ??the apartment is 135 m<sup>2</sup>, providing a comfortable and well-distributed space for daily life.

The 20 m<sup>2</sup> terrace is perfect for enjoying the outdoors, with enough space to place a dining or relaxation area, ideal for enjoying the Mediterranean climate and views of the communal gardens.

In addition, the apartment includes 2 underground parking spaces and 2 storage rooms, providing extra comfort and storage. The development has large common areas, well-kept gardens and a swimming pool, providing an exclusive and relaxing living environment.