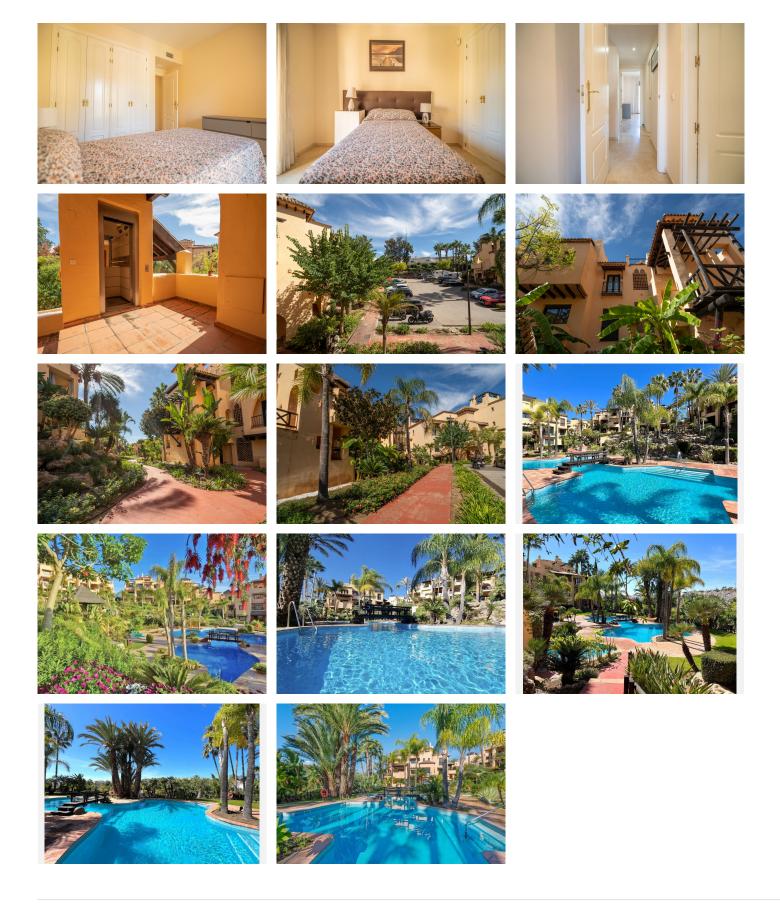

The 20 m<sup>2</sup> terrace is perfect for enjoying the outdoors, with enough space to place a dining or relaxation area, ideal for enjoying the Mediterranean climate and views of the communal gardens.

In addition, the apartment includes 2 underground parking spaces and 2 storage rooms, providing extra comfort and storage. The development has large common areas, well-kept gardens and a swimming pool, providing an exclusive and relaxing living environment.