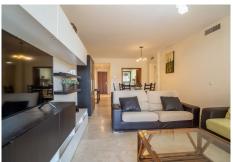

#### Sestepona 🕈

REF# R5040361 385.000 €

| BEDS | BATHS | BUILT  | TERRACE |
|------|-------|--------|---------|
| 2    | 2     | 135 m² | 20 m²   |

This second floor apartment is located in the luxury development of El Campanario, in Estepona, offering a privileged location and a quiet residential environment.

It has 2 spacious and bright bedrooms, both with fitted wardrobes, and 2 modern bathrooms, one of them en suite. The living area of ??the apartment is 135 m<sup>2</sup>, providing a comfortable and well-distributed space for daily life.