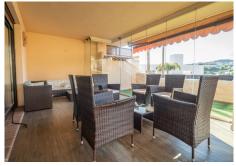

The apartment has an outdoor terrace with artificial grass and a glazed area with parquet flooring, which can be opened to enjoy the outdoors. In addition, it includes ducted air conditioning to ensure a comfortable environment at any time of the year.