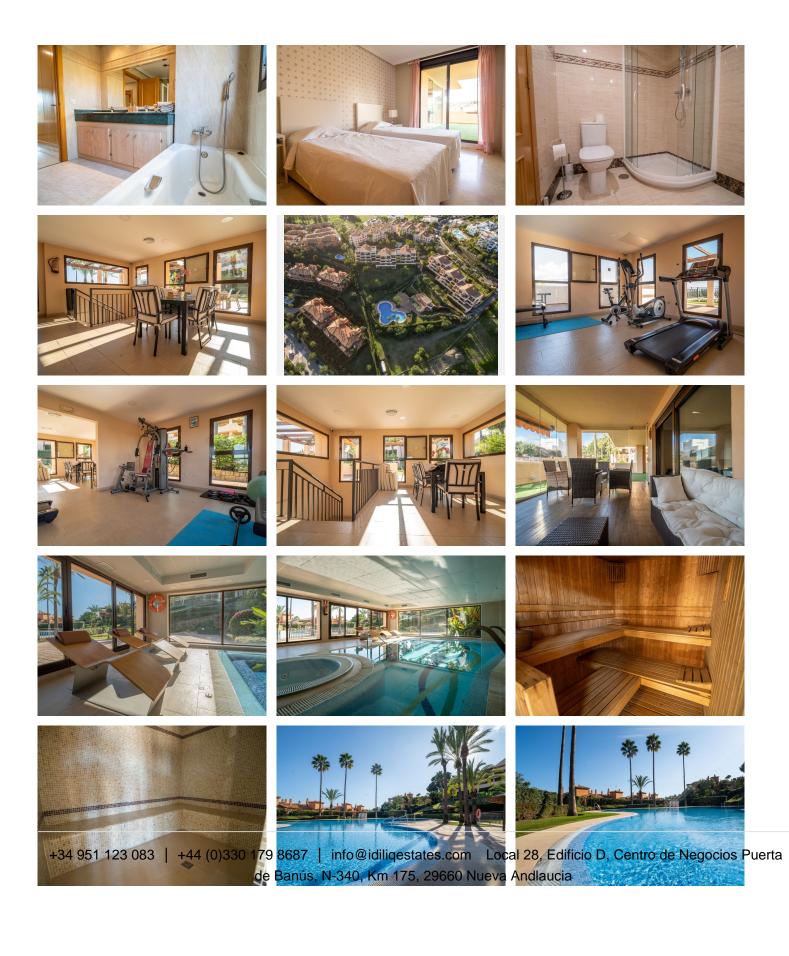

The complex has large landscaped common areas, a large outdoor pool, solarium, gym, and a spa that includes a dry and wet sauna, jacuzzi and a heated indoor pool, offering an atmosphere of relaxation and well-being.

The master bedroom is en suite and has a large dressing room, while the other rooms and the hallway are equipped with built-in wardrobes, providing plenty of storage space. The apartment also includes an underground parking and storage room, and the complex offers private security and a concierge, +34 951 123 083 | +44 (0)330 179 8687 | info@idiliqestates.com Local 28, Edificio D, Centro de Negocios Puerta de Banús, N-340, Km 175, 29660 Nueva Andlaucia