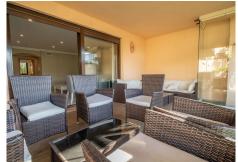

The apartment has an outdoor terrace with artificial grass and a glazed area with parquet flooring, which can be opened to enjoy the outdoors. In addition, it includes ducted air conditioning to ensure a comfortable environment at any time of the year.