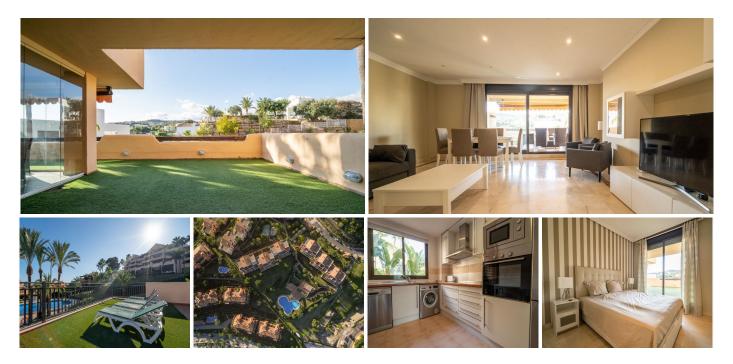

#### Benahavís

REF# R5049574 450.000 €

| BEDS | BATHS | BUILT  | TERRACE |
|------|-------|--------|---------|
| 2    | 2     | 117 m² | 58 m²   |

This ground floor apartment in Las Lomas del Conde Luque offers a perfect combination of luxury, comfort and a prime location. Located in an environment surrounded by services such as supermarkets, schools and golf courses, it is just 5 minutes from Puerto Banús, Marbella and its beautiful beaches.

The complex has large landscaped common areas, a large outdoor pool, solarium, gym, and a spa that includes a dry and wet sauna, jacuzzi and a heated indoor pool, offering an atmosphere of relaxation and well-being.

The apartment has an outdoor terrace with artificial grass and a glazed area with parquet flooring, which can be opened to enjoy the outdoors. In addition, it includes ducted air conditioning to ensure a comfortable environment at any time of the year.

The master bedroom is en suite and has a large dressing room, while the other rooms and the hallway are equipped with built-in wardrobes, providing plenty of storage space. The apartment also includes an underground parking and storage room, and the complex offers private security and a concierge, +34 951 123 083 | +44 (0)330 179 8687 | info@idiliqestates.com Local 28, Edificio D, Centro de Negocios Puerta de Banús, N-340, Km 175, 29660 Nueva Andlaucia