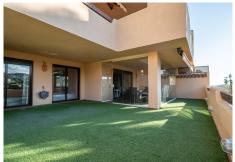

The apartment has an outdoor terrace with artificial grass and a glazed area with parquet flooring, which can be opened to enjoy the outdoors. In addition, it includes ducted air conditioning to ensure a comfortable environment at any time of the year.