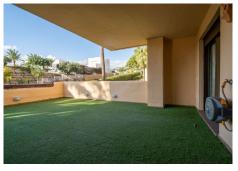

The apartment has an outdoor terrace with artificial grass and a glazed area with parquet flooring, which can be opened to enjoy the outdoors. In addition, it includes ducted air conditioning to ensure a comfortable environment at any time of the year.