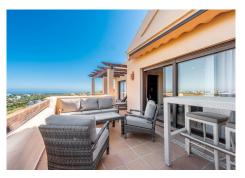

As you step inside, you'll be captivated by the breathtaking panoramic views that stretch to the majestic mountains and the glistening sea. Every window in this penthouse frames a picturesque masterpiece of natural beauty.

This property is thoughtfully designed with an open-concept layout, creating a seamless flow between the living spaces. The expansive living room is bathed in natural light, enhancing the feeling of spaciousness and warmth.