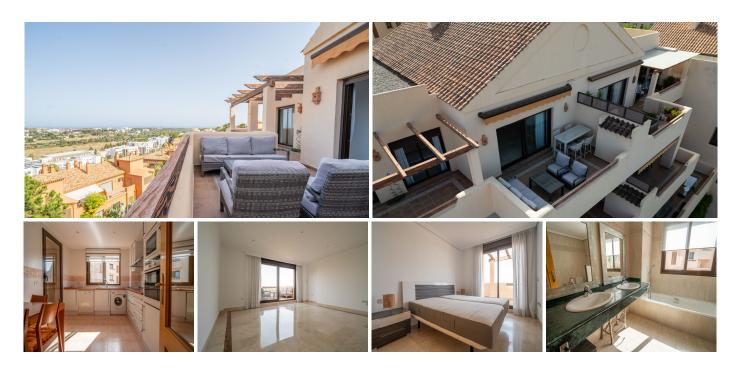

R5079235

Benahavís

REF# R5079235 525.000 €

| BEDS | BATHS | BUILT  | TERRACE |
|------|-------|--------|---------|
| 2    | 2     | 133 m² | 30 m²   |

Discover the pinnacle of sophisticated living in the tranquil haven of Las Lomas del Conde Luque, Benahavis. This exquisite 2-bedroom, 2-bathroom penthouse, epitomizes the essence of luxury and comfort.

As you step inside, you'll be captivated by the breathtaking panoramic views that stretch to the majestic mountains and the glistening sea. Every window in this penthouse frames a picturesque masterpiece of natural beauty.

This property is thoughtfully designed with an open-concept layout, creating a seamless flow between the living spaces. The expansive living room is bathed in natural light, enhancing the feeling of spaciousness and warmth.

The penthouse features two elegantly appointed bedrooms, offering tranquility and relaxation. The master suite, complete with an en-suite bathroom, provides a private retreat for unwinding and rejuvenation.