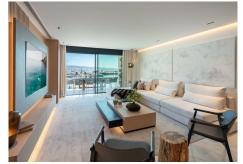

#### REF# R4315675 2.950.000 €

| BEDS | BATHS | BUILT  | TERRACE |
|------|-------|--------|---------|
| 3    | 3     | 121 m² | 21 m²   |

Contemporary three bedroom apartment located in the famous Puerto Banus Marina, with panoramic views to the Mediterranean Sea and harbour. Experience luxurious coastal living in Puerto Banus, with endless designer stores, avant-garde restaurants and luxury leisure activities to enjoy under the spectacular Marbella climate. This property was recently renovated with the highest qualities and complemented with refined contemporary design. Throughout the property discover top-of-the-line features such as an open plan living with almond wood paneling incorporated LED lighting, leading directly to the exterior terrace with frontline views towards the port, a sleek fitted kitchen complete with top-level Gaggenau appliances and three ensuite opulent bedrooms. Discover a lavish apartment with all the best Marbella has to offer at your fingertips.