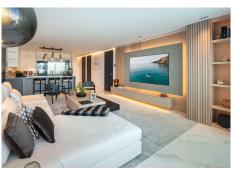

#### REF# R4315675 2.950.000 €

| BEDS | BATHS | BUILT  | TERRACE |
|------|-------|--------|---------|
| 3    | 3     | 121 m² | 21 m²   |

Contemporary three bedroom apartment located in the famous Puerto Banus Marina, with panoramic views to the Mediterranean Sea and harbour. Experience luxurious coastal living in Puerto Banus, with endless designer stores, avant-garde restaurants and luxury leisure activities to enjoy under the spectacular Marbella climate. This property was recently renovated with the highest qualities and complemented with refined contemporary design. Throughout the property discover top-of-the-line features such as an open plan living with almond wood paneling incorporated LED lighting, leading directly to the exterior terrace with frontline views towards the port, a sleek fitted kitchen complete with top-level Gaggenau appliances and three ensuite opulent bedrooms. Discover a lavish apartment with all the best Marbella has to offer at your fingertips.