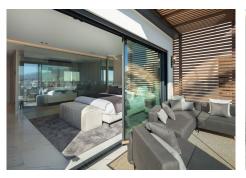

#### REF# R4315675 2.950.000 €

| BEDS | BATHS | BUILT  | TERRACE |
|------|-------|--------|---------|
| 3    | 3     | 121 m² | 21 m²   |

Contemporary three bedroom apartment located in the famous Puerto Banus Marina, with panoramic views to the Mediterranean Sea and harbour. Experience luxurious coastal living in Puerto Banus, with endless designer stores, avant-garde restaurants and luxury leisure activities to enjoy under the spectacular Marbella climate. This property was recently renovated with the highest qualities and complemented with refined contemporary design. Throughout the property discover top-of-the-line features such as an open plan living with almond wood paneling incorporated LED lighting, leading directly to the exterior terrace with frontline views towards the port, a sleek fitted kitchen complete with top-level Gaggenau appliances and three ensuite opulent bedrooms. Discover a lavish apartment with all the best Marbella has to offer at your fingertips.