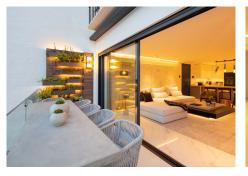

#### REF# R4315675 2.950.000 €

| BEDS | BATHS | BUILT  | TERRACE |
|------|-------|--------|---------|
| 3    | 3     | 121 m² | 21 m²   |

Contemporary three bedroom apartment located in the famous Puerto Banus Marina, with panoramic views to the Mediterranean Sea and harbour. Experience luxurious coastal living in Puerto Banus, with endless designer stores, avant-garde restaurants and luxury leisure activities to enjoy under the spectacular Marbella climate. This property was recently renovated with the highest qualities and complemented with refined contemporary design. Throughout the property discover top-of-the-line features such as an open plan living with almond wood paneling incorporated LED lighting, leading directly to the exterior terrace with frontline views towards the port, a sleek fitted kitchen complete with top-level Gaggenau appliances and three ensuite opulent bedrooms. Discover a lavish apartment with all the best Marbella has to offer at your fingertips.