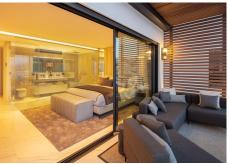

#### REF# R4315675 2.950.000 €

| BEDS | BATHS | BUILT  | TERRACE |
|------|-------|--------|---------|
| 3    | 3     | 121 m² | 21 m²   |

Contemporary three bedroom apartment located in the famous Puerto Banus Marina, with panoramic views to the Mediterranean Sea and harbour. Experience luxurious coastal living in Puerto Banus, with endless designer stores, avant-garde restaurants and luxury leisure activities to enjoy under the spectacular Marbella climate. This property was recently renovated with the highest qualities and complemented with refined contemporary design. Throughout the property discover top-of-the-line features such as an open plan living with almond wood paneling incorporated LED lighting, leading directly to the exterior terrace with frontline views towards the port, a sleek fitted kitchen complete with top-level Gaggenau appliances and three ensuite opulent bedrooms. Discover a lavish apartment with all the best Marbella has to offer at your fingertips.