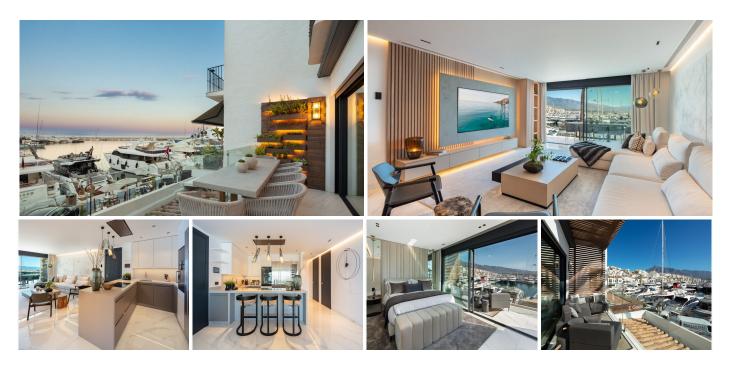

#### REF# R4315675 2.950.000 €

| BEDS | BATHS | BUILT  | TERRACE |
|------|-------|--------|---------|
| 3    | 3     | 121 m² | 21 m²   |

Contemporary three bedroom apartment located in the famous Puerto Banus Marina, with panoramic views to the Mediterranean Sea and harbour. Experience luxurious coastal living in Puerto Banus, with endless designer stores, avant-garde restaurants and luxury leisure activities to enjoy under the spectacular Marbella climate. This property was recently renovated with the highest qualities and complemented with refined contemporary design. Throughout the property discover top-of-the-line features such as an open plan living with almond wood paneling incorporated LED lighting, leading directly to the exterior terrace with frontline views towards the port, a sleek fitted kitchen complete with top-level Gaggenau appliances and three ensuite opulent bedrooms. Discover a lavish apartment with all the best Marbella has to offer at your fingertips.