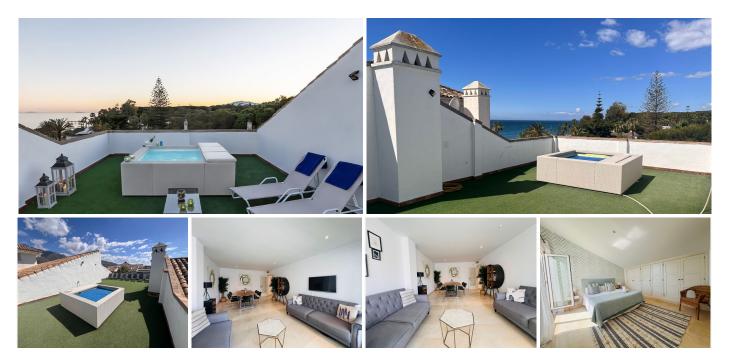

## R4689622 The Golden Mile REF# R4689622 1.865.000 €

| BEDS | BATHS | BUILT  | TERRACE |
|------|-------|--------|---------|
| 4    | 3     | 215 m² | 101 m²  |

Live the exclusivity of Marbella living in this luxury duplex penthouse, located a few meters from the beach of the Golden Mile, with stunning sea views! This home consists of a total of 316m2 of which 215m2 are built and 101m2 are the meters of terraces with beautiful sea views. With 4 bedrooms, this home offers a unique experience that will allow you to discover and enjoy an oasis of tranquillity. In addition to 4 bedrooms, the property has 3 complete bathrooms, a spacious living-dining room, fitted kitchen, entrance hall, a very large terrace, a spectacular solarium with sea views, 2 small terraces and it is sold with a large garage space where you can build a storage room. Imagine relaxing on your private solarium overlooking the Mediterranean Sea. Immerse yourself in the serenity of a gated community with swimming pools, lush gardens and 24 hour security. Do not miss this unique opportunity to own a piece of paradise in Marbella! Contact us now to schedule a viewing and make your dreams come true. Housing with profitability, consult conditions.