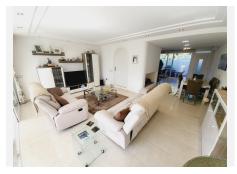

## R4966705

Miraflores

REF# R4966705 649.500 €

| BEDS | BATHS | BUILT  | TERRACE |
|------|-------|--------|---------|
| 3    | 2     | 170 m² | 10 m²   |

SPECTACULAR TOWNHOUSE SITUATED IN THE MUCH SOUGHT AFTER MIRAFLORES URBANISATION AND LOCATED JUST 2-3 MINUTES WALK TO THE BEACH AND WITH A WIDE RANGE OF AMENITIES RIGHT ON THE DOORSTEP. THIS CORNER TOWNHOUSE HAS BEEN RENOVATED THROUGHOUT AND IS PRESENTED IN IMMACUALTE CONDITION BY THE CURRENT OWNERS. THE PROPERTY OFFERS EXTREMELY LIGHT, BRIGHT AND SPACIOUS ACCOMMODATION INTERNALLY, AS WELL AS HAVING DIRECT ACCESS TO THE GARDENS THAT PROVIDE ADDITIONAL OUTSIDE SPACE TO ENJOY. BRIEFLY COMPRISES: PRIVATE ENTRANCE TO A REAR DINING TERRACE/PATIO WITH IN-BUILT STORAGE, ACCESS FROM THIS TERRACE TO THE KITCHEN AND MAIN ENTRANCE, OPEN PLAN KITCHEN LEADING TO A DINING AREA WHICH FLOWS THROUGH TO THE GENEROUS LOUNGE AREA. FROM THE LOUNGE YOU HAVE ACCESS TO A LARGE SUNNY TERRACE WITH GLASS CURTAINS THAT OPEN OUT ON THE GARDENS BEYOND. FROM THE LOUNGE AREA AN INTERNAL DOOR OPENS TO A GUEST CLOAKROOM AS WELL AS GIVING ACCESS TO THE STAIRS TO THE BEDROOM LEVEL. THE CENTRAL FEATURE STAIRCASE GIVES ACCESS TO TWO GENEROUS DOUBLE BEDROOMS AND A MODERN GUEST SHOWER ROOM WITH THE LANDING ALSO LEADING TO THE HUGE MASTER SUITE WITH IT'S OWN COMPLETE