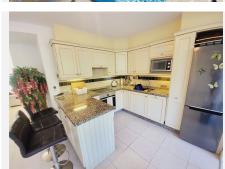

## R4966705

Miraflores

REF# R4966705 649.500 €

| BEDS | BATHS | BUILT  | TERRACE |
|------|-------|--------|---------|
| 3    | 2     | 170 m² | 10 m²   |

SPECTACULAR TOWNHOUSE SITUATED IN THE MUCH SOUGHT AFTER MIRAFLORES URBANISATION AND LOCATED JUST 2-3 MINUTES WALK TO THE BEACH AND WITH A WIDE RANGE OF AMENITIES RIGHT ON THE DOORSTEP. THIS CORNER TOWNHOUSE HAS BEEN RENOVATED THROUGHOUT AND IS PRESENTED IN IMMACUALTE CONDITION BY THE CURRENT OWNERS. THE PROPERTY OFFERS EXTREMELY LIGHT, BRIGHT AND SPACIOUS ACCOMMODATION INTERNALLY, AS WELL AS HAVING DIRECT ACCESS TO THE GARDENS THAT PROVIDE ADDITIONAL OUTSIDE SPACE TO ENJOY. BRIEFLY COMPRISES: PRIVATE ENTRANCE TO A REAR DINING TERRACE/PATIO WITH IN-BUILT STORAGE, ACCESS FROM THIS TERRACE TO THE KITCHEN AND MAIN ENTRANCE, OPEN PLAN KITCHEN LEADING TO A DINING AREA WHICH FLOWS THROUGH TO THE GENEROUS LOUNGE AREA. FROM THE LOUNGE YOU HAVE ACCESS TO A LARGE SUNNY TERRACE WITH GLASS CURTAINS THAT OPEN OUT ON THE GARDENS BEYOND. FROM THE LOUNGE AREA AN INTERNAL DOOR OPENS TO A GUEST CLOAKROOM AS WELL AS GIVING ACCESS TO THE STAIRS TO THE BEDROOM LEVEL. THE CENTRAL FEATURE STAIRCASE GIVES ACCESS TO TWO GENEROUS DOUBLE BEDROOMS AND A MODERN GUEST SHOWER ROOM WITH THE LANDING ALSO LEADING TO THE HUGE MASTER SUITE WITH IT'S OWN COMPLETE