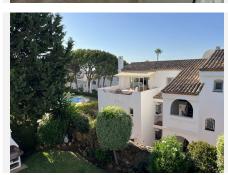

R5063821

**Paraiso** 

REF# R5063821 595.000 €

| BEDS | BATHS | BUILT  | PLOT   | TERRACE |
|------|-------|--------|--------|---------|
| 3    | 2     | 148 m² | 110 m² | 21 m²   |

Delightful three bedroom, two bathroom (plus cloakroom) townhouse in much sought after area.

The complex is very popular with year round residents as well as winter sun second home owners thanks to its tranquil environment, picturesque pools area and mature tropical gardens.

+34 951 123 083 | +44 (0)330 179 8687 | info@idiliqestates.com Local 28, Edificio D, Centro de Negocios Puerta de Banús, N-340, Km 175, 29660 Nueva Andlaucia