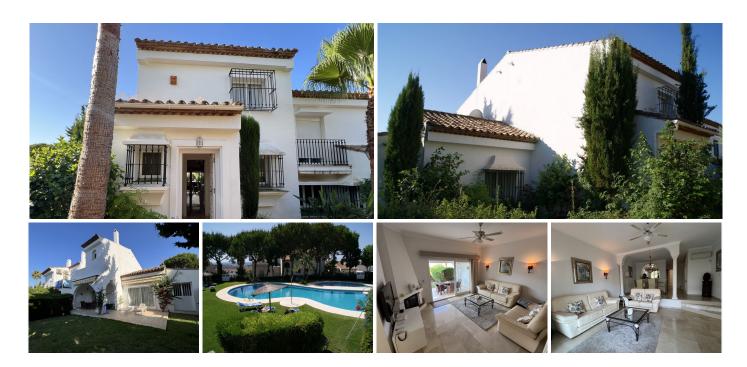

R5063821

**Paraiso** 

REF# R5063821 595.000 €

| BEDS | BATHS | BUILT  | PLOT   | TERRACE |
|------|-------|--------|--------|---------|
| 3    | 2     | 148 m² | 110 m² | 21 m²   |

Delightful three bedroom, two bathroom (plus cloakroom) townhouse in much sought after area.

This townhouse has been well maintained by the current owners who have redecorated and replaced the kitchen, bathroom and windows. The open plan living /dining room opens out on to a covered terrace and beautiful private garden (with gate access to community pool area). Also on the ground floor, the very large third bedroom has patio doors leading to the garden. From the garden there is access to a useful separate utility / storage area.

Upstairs the two well proportioned bedrooms are bright and sunny. The master bedroom has its own ensuite with walk in shower as well as a private balcony.

Underground parking space included with the house.

The complex is very popular with year round residents as well as winter sun second home owners thanks to its tranquil environment, picturesque pools area and mature tropical gardens.

+34 951 123 083 | +44 (0)330 179 8687 | info@idiliqestates.com Local 28, Edificio D, Centro de Negocios Puerta de Banús, N-340, Km 175, 29660 Nueva Andlaucia