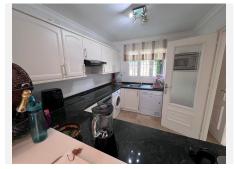

This townhouse has been well maintained by the current owners who have redecorated and replaced the kitchen, bathroom and windows. The open plan living /dining room opens out on to a covered terrace and beautiful private garden (with gate access to community pool area). Also on the ground floor, the very large third bedroom has patio doors leading to the garden. From the garden there is access to a useful separate utility / storage area.