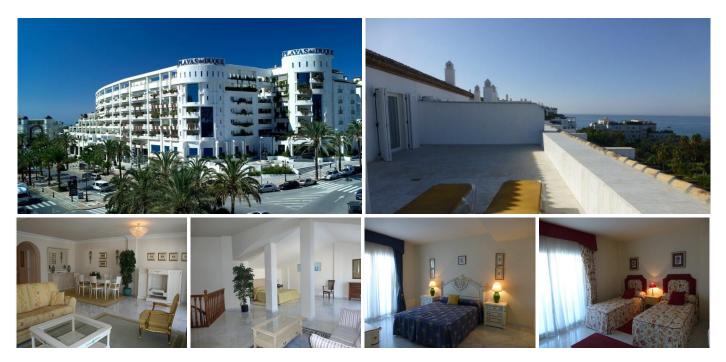

## REF# R2268968 2.750.000 €

| BEDS | BATHS | BUILT  | TERRACE |
|------|-------|--------|---------|
| 3    | 4     | 200 m² | 91 m²   |

Luxurious and spacious 3 bedroom duplex penthouse in an exclusive complex in Puerto Banus with large common areas of more than 30,000 meters and, with 2 bars open during the summer season. This resort is located on the beach nest to the best shops, restaurants and entertainment areas. This apartment has been from initially 4 bedrooms converted into a 3 bedroom apartment with a great space for dining room with access to one of its west facing terraces overlooking the sea, pool and mountain views. The upper floor is accessed by a wooden staircase to the master bedroom with en suite bathroom and a large terrace with fantastic sea views. Features: Air conditioning, 24 hour security, 3 swimming pools, 2 restaurants, garage. Apartment for sale Puerto Banus - Marbella-Costa del Sol