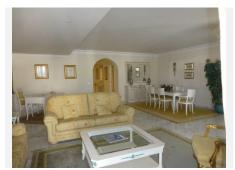

## REF# R2268968 2.750.000 €

| BEDS | BATHS | BUILT  | TERRACE |
|------|-------|--------|---------|
| 3    | 4     | 200 m² | 91 m²   |

Luxurious and spacious 3 bedroom duplex penthouse in an exclusive complex in Puerto Banus with large common areas of more than 30,000 meters and, with 2 bars open during the summer season. This resort is located on the beach nest to the best shops, restaurants and entertainment areas. This apartment has been from initially 4 bedrooms converted into a 3 bedroom apartment with a great space for dining room with access to one of its west facing terraces overlooking the sea, pool and mountain views. The upper floor is accessed by a wooden staircase to the master bedroom with en suite bathroom and a large terrace with fantastic sea views. Features: Air conditioning, 24 hour security, 3 swimming pools, 2 restaurants, garage. Apartment for sale Puerto Banus - Marbella-Costa del Sol