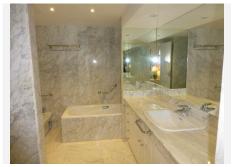

## REF# R2268968 2.750.000 €

| BEDS | BATHS | BUILT  | TERRACE |
|------|-------|--------|---------|
| 3    | 4     | 200 m² | 91 m²   |

Luxurious and spacious 3 bedroom duplex penthouse in an exclusive complex in Puerto Banus with large common areas of more than 30,000 meters and, with 2 bars open during the summer season. This resort is located on the beach nest to the best shops, restaurants and entertainment areas. This apartment has been from initially 4 bedrooms converted into a 3 bedroom apartment with a great space for dining room with access to one of its west facing terraces overlooking the sea, pool and mountain views. The upper floor is accessed by a wooden staircase to the master bedroom with en suite bathroom and a large terrace with fantastic sea views. Features: Air conditioning, 24 hour security, 3 swimming pools, 2 restaurants, garage. Apartment for sale Puerto Banus - Marbella-Costa del Sol