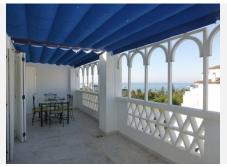

## REF# R2268968 2.750.000 €

| BEDS | BATHS | BUILT  | TERRACE |
|------|-------|--------|---------|
| 3    | 4     | 200 m² | 91 m²   |

Luxurious and spacious 3 bedroom duplex penthouse in an exclusive complex in Puerto Banus with large common areas of more than 30,000 meters and, with 2 bars open during the summer season. This resort is located on the beach nest to the best shops, restaurants and entertainment areas. This apartment has been from initially 4 bedrooms converted into a 3 bedroom apartment with a great space for dining room with access to one of its west facing terraces overlooking the sea, pool and mountain views. The upper floor is accessed by a wooden staircase to the master bedroom with en suite bathroom and a large terrace with fantastic sea views. Features: Air conditioning, 24 hour security, 3 swimming pools, 2 restaurants, garage. Apartment for sale Puerto Banus - Marbella-Costa del Sol