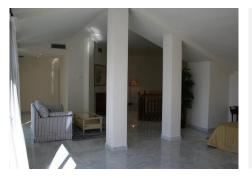

## REF# R2268968 2.750.000 €

| BEDS | BATHS | BUILT  | TERRACE |
|------|-------|--------|---------|
| 3    | 4     | 200 m² | 91 m²   |

Luxurious and spacious 3 bedroom duplex penthouse in an exclusive complex in Puerto Banus with large common areas of more than 30,000 meters and, with 2 bars open during the summer season. This resort is located on the beach nest to the best shops, restaurants and entertainment areas. This apartment has been from initially 4 bedrooms converted into a 3 bedroom apartment with a great space for dining room with access to one of its west facing terraces overlooking the sea, pool and mountain views. The upper floor is accessed by a wooden staircase to the master bedroom with en suite bathroom and a large terrace with fantastic sea views. Features: Air conditioning, 24 hour security, 3 swimming pools, 2 restaurants, garage. Apartment for sale Puerto Banus - Marbella-Costa del Sol