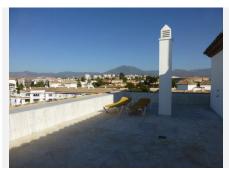

## REF# R2268968 2.750.000 €

| BEDS | BATHS | BUILT  | TERRACE |
|------|-------|--------|---------|
| 3    | 4     | 200 m² | 91 m²   |

Luxurious and spacious 3 bedroom duplex penthouse in an exclusive complex in Puerto Banus with large common areas of more than 30,000 meters and, with 2 bars open during the summer season. This resort is located on the beach nest to the best shops, restaurants and entertainment areas. This apartment has been from initially 4 bedrooms converted into a 3 bedroom apartment with a great space for dining room with access to one of its west facing terraces overlooking the sea, pool and mountain views. The upper floor is accessed by a wooden staircase to the master bedroom with en suite bathroom and a large terrace with fantastic sea views. Features: Air conditioning, 24 hour security, 3 swimming pools, 2 restaurants, garage. Apartment for sale Puerto Banus - Marbella-Costa del Sol