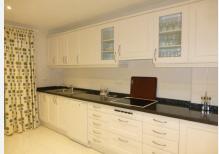

## REF# R2268968 2.750.000 €

| BEDS | BATHS | BUILT  | TERRACE |
|------|-------|--------|---------|
| 3    | 4     | 200 m² | 91 m²   |

Luxurious and spacious 3 bedroom duplex penthouse in an exclusive complex in Puerto Banus with large common areas of more than 30,000 meters and, with 2 bars open during the summer season. This resort is located on the beach nest to the best shops, restaurants and entertainment areas. This apartment has been from initially 4 bedrooms converted into a 3 bedroom apartment with a great space for dining room with access to one of its west facing terraces overlooking the sea, pool and mountain views. The upper floor is accessed by a wooden staircase to the master bedroom with en suite bathroom and a large terrace with fantastic sea views. Features: Air conditioning, 24 hour security, 3 swimming pools, 2 restaurants, garage. Apartment for sale Puerto Banus - Marbella-Costa del Sol