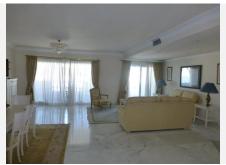

## REF# R2268968 2.750.000 €

| BEDS | BATHS | BUILT  | TERRACE |
|------|-------|--------|---------|
| 3    | 4     | 200 m² | 91 m²   |

Luxurious and spacious 3 bedroom duplex penthouse in an exclusive complex in Puerto Banus with large common areas of more than 30,000 meters and, with 2 bars open during the summer season. This resort is located on the beach nest to the best shops, restaurants and entertainment areas. This apartment has been from initially 4 bedrooms converted into a 3 bedroom apartment with a great space for dining room with access to one of its west facing terraces overlooking the sea, pool and mountain views. The upper floor is accessed by a wooden staircase to the master bedroom with en suite bathroom and a large terrace with fantastic sea views. Features: Air conditioning, 24 hour security, 3 swimming pools, 2 restaurants, garage. Apartment for sale Puerto Banus - Marbella-Costa del Sol