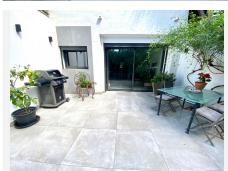

## R4792966

Nueva Andalucía

REF# R4792966 675.000 €

| BEDS | BATHS | BUILT  |
|------|-------|--------|
| Δ    | 3     | 165 m² |

This elegant townhouse in Nueva Andalucía offers a blend of modern luxury and convenience. Spread over three floors, the property encompasses 165 m² of sophisticated living space, complemented by 45 m² of terraces, a private 100 m² garden, and a 26 m² parking area. The ground floor features a welcoming living-dining area with an open-plan kitchen, a guest toilet, a storage room, and a versatile studio with a bedroom and ensuite bathroom. Large windows seamlessly connect the indoor space to a charming terrace and garden, ideal for relaxing or entertaining. On the first floor, you'll find two well-appointed bedrooms, including a master suite with an opulent ensuite bathroom and access to a terrace overlooking the garden. Another bedroom on this floor also has an ensuite bathroom. The second floor hosts one additional bedroom with stunning mountain vistas. The property is equipped with premium Italian-designed wardrobes, elegant porcelain flooring, Fujitsu air conditioning, and double-glazed windows with motorized blinds. The bathrooms feature chic matte black fixtures and hydromassage bathtubs, adding a touch of sophistication to everyday life. The sleek Miton kitchen comes with top-tier appliances, granite countertops, and contemporary design elements. Outside, a practical parking area is accessed via a double swing gate, accommodating one car with extra space for motorcycles or a buggy. This townhouse offers a harmonious blend of luxury, comfort, and modern design in Nueva Andalucía, providing an exceptional living experience