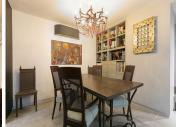

## R4792966

Nueva Andalucía

REF# R4792966 675.000 €

| BEDS | BATHS | BUILT  |
|------|-------|--------|
| Δ    | 3     | 165 m² |

This elegant townhouse in Nueva Andalucía offers a blend of modern luxury and convenience. Spread over three floors, the property encompasses 165 m² of sophisticated living space, complemented by 45 m² of terraces, a private 100 m² garden, and a 26 m² parking area. The ground floor features a welcoming living-dining area with an open-plan kitchen, a guest toilet, a storage room, and a versatile studio with a bedroom and ensuite bathroom. Large windows seamlessly connect the indoor space to a charming terrace and garden, ideal for relaxing or entertaining. On the first floor, you'll find two well-appointed bedrooms, including a master suite with an opulent ensuite bathroom and access to a terrace overlooking the garden. Another bedroom on this floor also has an ensuite bathroom. The second floor hosts one additional bedroom with stunning mountain vistas. The property is equipped with premium Italian-designed wardrobes, elegant porcelain flooring, Fujitsu air conditioning, and double-glazed windows with motorized blinds. The bathrooms feature chic matte black fixtures and hydromassage bathtubs, adding a touch of sophistication to everyday life. The sleek Miton kitchen comes with top-tier appliances, granite countertops, and contemporary design elements. Outside, a practical parking area is accessed via a double swing gate, accommodating one car with extra space for motorcycles or a buggy. This townhouse offers a harmonious blend of luxury, comfort, and modern design in Nueva Andalucía, providing an exceptional living experience