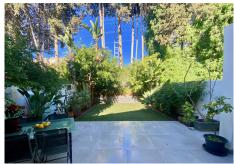

## R4792966

Nueva Andalucía

REF# R4792966 675.000 €

| BEDS | BATHS | BUILT  |
|------|-------|--------|
| Δ    | 3     | 165 m² |

This elegant townhouse in Nueva Andalucía offers a blend of modern luxury and convenience. Spread over three floors, the property encompasses 165 m² of sophisticated living space, complemented by 45 m² of terraces, a private 100 m² garden, and a 26 m² parking area. The ground floor features a welcoming living-dining area with an open-plan kitchen, a guest toilet, a storage room, and a versatile studio with a bedroom and ensuite bathroom. Large windows seamlessly connect the indoor space to a charming terrace and garden, ideal for relaxing or entertaining. On the first floor, you'll find two well-appointed bedrooms, including a master suite with an opulent ensuite bathroom and access to a terrace overlooking the garden. Another bedroom on this floor also has an ensuite bathroom. The second floor hosts one additional bedroom with stunning mountain vistas. The property is equipped with premium Italian-designed wardrobes, elegant porcelain flooring, Fujitsu air conditioning, and double-glazed windows with motorized blinds. The bathrooms feature chic matte black fixtures and hydromassage bathtubs, adding a touch of sophistication to everyday life. The sleek Miton kitchen comes with top-tier appliances, granite countertops, and contemporary design elements. Outside, a practical parking area is accessed via a double swing gate, accommodating one car with extra space for motorcycles or a buggy. This townhouse offers a harmonious blend of luxury, comfort, and modern design in Nueva Andalucía, providing an exceptional living experience