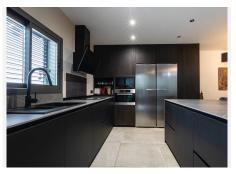

## R4792966

Nueva Andalucía

REF# R4792966 675.000 €

| BEDS | BATHS | BUILT  |
|------|-------|--------|
| Δ    | 3     | 165 m² |

This elegant townhouse in Nueva Andalucía offers a blend of modern luxury and convenience. Spread over three floors, the property encompasses 165 m² of sophisticated living space, complemented by 45 m² of terraces, a private 100 m² garden, and a 26 m² parking area. The ground floor features a welcoming living-dining area with an open-plan kitchen, a guest toilet, a storage room, and a versatile studio with a bedroom and ensuite bathroom. Large windows seamlessly connect the indoor space to a charming terrace and garden, ideal for relaxing or entertaining. On the first floor, you'll find two well-appointed bedrooms, including a master suite with an opulent ensuite bathroom and access to a terrace overlooking the garden. Another bedroom on this floor also has an ensuite bathroom. The second floor hosts one additional bedroom with stunning mountain vistas. The property is equipped with premium Italian-designed wardrobes, elegant porcelain flooring, Fujitsu air conditioning, and double-glazed windows with motorized blinds. The bathrooms feature chic matte black fixtures and hydromassage bathtubs, adding a touch of sophistication to everyday life. The sleek Miton kitchen comes with top-tier appliances, granite countertops, and contemporary design elements. Outside, a practical parking area is accessed via a double swing gate, accommodating one car with extra space for motorcycles or a buggy. This townhouse offers a harmonious blend of luxury, comfort, and modern design in Nueva Andalucía, providing an exceptional living experience