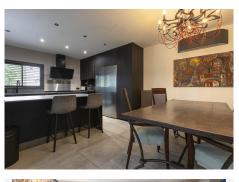

## R4792966

Nueva Andalucía

REF# R4792966 675.000 €

| BEDS | BATHS | BUILT  |
|------|-------|--------|
| Δ    | 3     | 165 m² |

This elegant townhouse in Nueva Andalucía offers a blend of modern luxury and convenience. Spread over three floors, the property encompasses 165 m² of sophisticated living space, complemented by 45 m² of terraces, a private 100 m² garden, and a 26 m² parking area. The ground floor features a welcoming living-dining area with an open-plan kitchen, a guest toilet, a storage room, and a versatile studio with a bedroom and ensuite bathroom. Large windows seamlessly connect the indoor space to a charming terrace and garden, ideal for relaxing or entertaining. On the first floor, you'll find two well-appointed bedrooms, including a master suite with an opulent ensuite bathroom and access to a terrace overlooking the garden. Another bedroom on this floor also has an ensuite bathroom. The second floor hosts one additional bedroom with stunning mountain vistas. The property is equipped with premium Italian-designed wardrobes, elegant porcelain flooring, Fujitsu air conditioning, and double-glazed windows with motorized blinds. The bathrooms feature chic matte black fixtures and hydromassage bathtubs, adding a touch of sophistication to everyday life. The sleek Miton kitchen comes with top-tier appliances, granite countertops, and contemporary design elements. Outside, a practical parking area is accessed via a double swing gate, accommodating one car with extra space for motorcycles or a buggy. This townhouse offers a harmonious blend of luxury, comfort, and modern design in Nueva Andalucía, providing an exceptional living experience