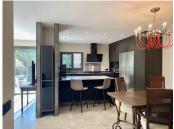

## R4792966

Nueva Andalucía

REF# R4792966 675.000 €

| BEDS | BATHS | BUILT  |
|------|-------|--------|
| Δ    | 3     | 165 m² |

This elegant townhouse in Nueva Andalucía offers a blend of modern luxury and convenience. Spread over three floors, the property encompasses 165 m² of sophisticated living space, complemented by 45 m² of terraces, a private 100 m² garden, and a 26 m² parking area. The ground floor features a welcoming living-dining area with an open-plan kitchen, a guest toilet, a storage room, and a versatile studio with a bedroom and ensuite bathroom. Large windows seamlessly connect the indoor space to a charming terrace and garden, ideal for relaxing or entertaining. On the first floor, you'll find two well-appointed bedrooms, including a master suite with an opulent ensuite bathroom and access to a terrace overlooking the garden. Another bedroom on this floor also has an ensuite bathroom. The second floor hosts one additional bedroom with stunning mountain vistas. The property is equipped with premium Italian-designed wardrobes, elegant porcelain flooring, Fujitsu air conditioning, and double-glazed windows with motorized blinds. The bathrooms feature chic matte black fixtures and hydromassage bathtubs, adding a touch of sophistication to everyday life. The sleek Miton kitchen comes with top-tier appliances, granite countertops, and contemporary design elements. Outside, a practical parking area is accessed via a double swing gate, accommodating one car with extra space for motorcycles or a buggy. This townhouse offers a harmonious blend of luxury, comfort, and modern design in Nueva Andalucía, providing an exceptional living experience