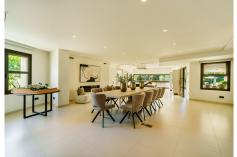

## R4958467 Nueva Andalucía REF# R4958467 7.500.000 €

| BEDS | BATHS | BUILT  | PLOT    |
|------|-------|--------|---------|
| 5    | 5.5   | 603 m² | 3062 m² |

Nestled in the prestigious enclave of La Cerguilla, this remarkable five-bedroom, five-bathroom villa offers an unparalleled blend of elegance, comfort, and natural beauty. Boasting a magnificent south-facing garden, this single-level masterpiece ensures effortless living in a serene and private setting. The villa's last major refurbishment took place in 2013, with construction carried out by the Bonifacio Solís construction company. In 2024, Matterhorn Estates expertly maintained, renovated, and elegantly decorated the property, enhancing its timeless charm. The esteemed Fantastic Garden company has masterfully enhanced the outdoor space, integrating a diverse array of plant species. The villa has a botanical richness that adds to its allure, creating a serene and lush environment. A majestic ficus tree, deep violet jacaranda in bloom, and soaring Washingtonia Robusta palms create an enchanting atmosphere, enriched by a variety of other exceptional botanical species. Inside, a gracious entrance hall with a garden sets the tone for the home's refined interiors. The open-plan professional Danespan kitchen, featuring a central island and two dining areas, is a culinary masterpiece. Two expansive living rooms, a home library, and a dedicated office space provide both luxury and functionality. Two of the five sumptuous bedrooms are ensuite, with direct access to the lush gardens. Designed for modern living, the villa includes a water tank, Lutron lighting, and Technal security windows, ensuring both convenience and security. This extraordinary property presents a rare +34 951 123 083 | +44 (0)330 179 8687 | info@idiliqestates.com Local 28, Edificio D, Centro de Negocios Puerta de Banús, N-340, Km 175, 29660 Nueva Andlaucia