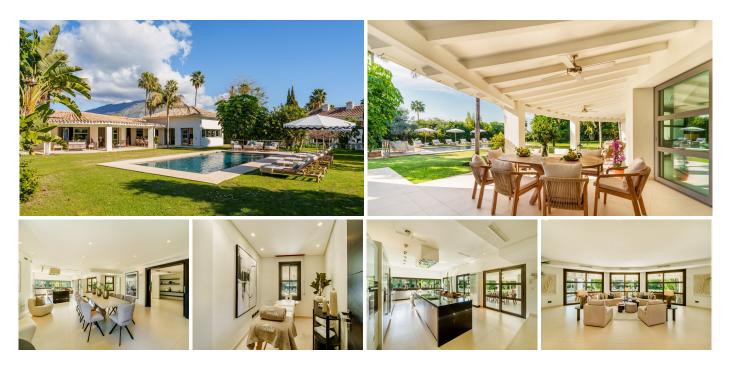

## R4958467 Nueva Andalucía REF# R4958467 7.500.000 €

| BEDS | BATHS | BUILT  | PLOT    |
|------|-------|--------|---------|
| 5    | 5.5   | 603 m² | 3062 m² |

Nestled in the prestigious enclave of La Cerguilla, this remarkable five-bedroom, five-bathroom villa offers an unparalleled blend of elegance, comfort, and natural beauty. Boasting a magnificent south-facing garden, this single-level masterpiece ensures effortless living in a serene and private setting. The villa's last major refurbishment took place in 2013, with construction carried out by the Bonifacio Solís construction company. In 2024, Matterhorn Estates expertly maintained, renovated, and elegantly decorated the property, enhancing its timeless charm. The esteemed Fantastic Garden company has masterfully enhanced the outdoor space, integrating a diverse array of plant species. The villa has a botanical richness that adds to its allure, creating a serene and lush environment. A majestic ficus tree, deep violet jacaranda in bloom, and soaring Washingtonia Robusta palms create an enchanting atmosphere, enriched by a variety of other exceptional botanical species. Inside, a gracious entrance hall with a garden sets the tone for the home's refined interiors. The open-plan professional Danespan kitchen, featuring a central island and two dining areas, is a culinary masterpiece. Two expansive living rooms, a home library, and a dedicated office space provide both luxury and functionality. Two of the five sumptuous bedrooms are ensuite, with direct access to the lush gardens. Designed for modern living, the villa includes a water tank, Lutron lighting, and Technal security windows, ensuring both convenience and security. This extraordinary property presents a rare +34 951 123 083 | +44 (0)330 179 8687 | info@idiliqestates.com Local 28, Edificio D, Centro de Negocios Puerta de Banús, N-340, Km 175, 29660 Nueva Andlaucia