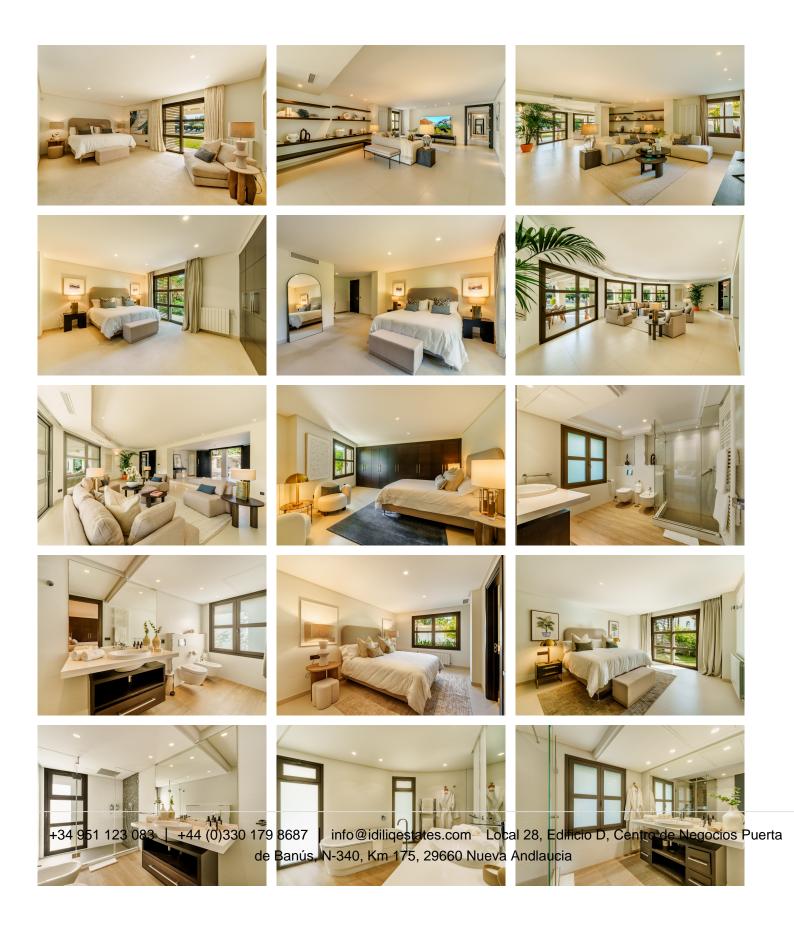

## R4958467 Nueva Andalucía REF# R4958467 7.500.000 €

| BEDS | BATHS | BUILT  | PLOT    |
|------|-------|--------|---------|
| 5    | 5.5   | 603 m² | 3062 m² |

Nestled in the prestigious enclave of La Cerguilla, this remarkable five-bedroom, five-bathroom villa offers an unparalleled blend of elegance, comfort, and natural beauty. Boasting a magnificent south-facing garden, this single-level masterpiece ensures effortless living in a serene and private setting. The villa's last major refurbishment took place in 2013, with construction carried out by the Bonifacio Solís construction company. In 2024, Matterhorn Estates expertly maintained, renovated, and elegantly decorated the property, enhancing its timeless charm. The esteemed Fantastic Garden company has masterfully enhanced the outdoor space, integrating a diverse array of plant species. The villa has a botanical richness that adds to its allure, creating a serene and lush environment. A majestic ficus tree, deep violet jacaranda in bloom, and soaring Washingtonia Robusta palms create an enchanting atmosphere, enriched by a variety of other exceptional botanical species. Inside, a gracious entrance hall with a garden sets the tone for the home's refined interiors. The open-plan professional Danespan kitchen, featuring a central island and two dining areas, is a culinary masterpiece. Two expansive living rooms, a home library, and a dedicated office space provide both luxury and functionality. Two of the five sumptuous bedrooms are ensuite, with direct access to the lush gardens. Designed for modern living, the villa includes a water tank, Lutron lighting, and Technal security windows, ensuring both convenience and security. This extraordinary property presents a rare +34 951 123 083 | +44 (0)330 179 8687 | info@idiliqestates.com Local 28, Edificio D, Centro de Negocios Puerta de Banús, N-340, Km 175, 29660 Nueva Andlaucia