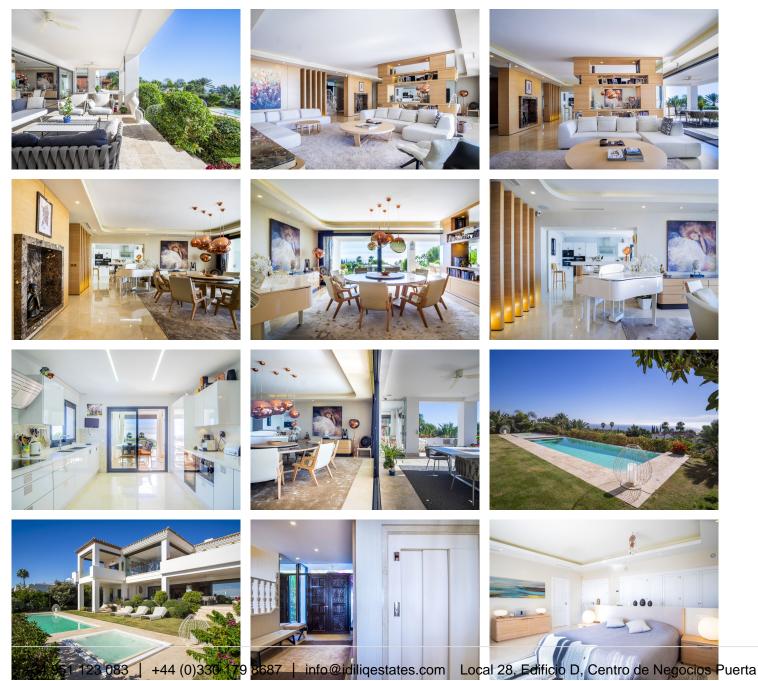

Facing South, the property offers awe-inspiring panoramic sea views from every level. Set on a 1,314 sqm plot, it boasts 880 sqm of living space spread across three floors, accessible via stairs or a lift. With seven bedrooms, five bathrooms, and two guest toilets, this villa exudes grandeur and comfort.

The expansive and sophisticated living and dining area serves as the heart of the villa, seamlessly flowing into a separate well-equipped kitchen, an informal dining space, and a breathtaking semi-covered terrace. Outside, the allure continues with a meticulously landscaped garden, a heated swimming pool, and a jacuzzi, all overlooking the Mediterranean.

Indulge in the villa's remarkable amenities, which include a fully equipped gym and a luxurious SPA reminiscent of a five-star hotel, complete with a heated indoor pool, sauna, steam bath, and lounge area. +34 951 123 083 | +44 (0)330 179 8687 | info@idiliqestates.com Local 28, Edificio D, Centro de Negocios Puerta de Banús, N-340, Km 175, 29660 Nueva Andlaucia

Additional features such as underfloor heating, a smart home system, double-glazed windows, an alarm system, and surveillance cameras ensure unparalleled comfort and security.

Furthermore, an adjacent plot measuring 1,013 sqm is available for purchase, offering the potential to construct a villa spanning 357 sqm, along with a basement and terraces. The price for this plot is 1,500,000€ plus applicable taxes.