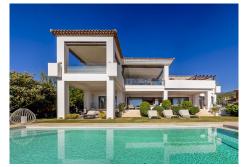

#### REF# R4694257 6.950.000 €

| BEDS | BATHS | BUILT  | PLOT    | TERRACE |
|------|-------|--------|---------|---------|
| 7    | 6     | 880 m² | 1314 m² | 86 m²   |

Welcome to this fully renovated villa, nestled in the prestigious Sierra Blanca area of Marbella, renowned for its luxurious properties, top-notch security, and proximity to Puerto Banús, Marbella city center, golf courses, and beaches.

Facing South, the property offers awe-inspiring panoramic sea views from every level. Set on a 1,314 sqm plot, it boasts 880 sqm of living space spread across three floors, accessible via stairs or a lift. With seven bedrooms, five bathrooms, and two guest toilets, this villa exudes grandeur and comfort.

The expansive and sophisticated living and dining area serves as the heart of the villa, seamlessly flowing into a separate well-equipped kitchen, an informal dining space, and a breathtaking semi-covered terrace. Outside, the allure continues with a meticulously landscaped garden, a heated swimming pool, and a jacuzzi, all overlooking the Mediterranean.