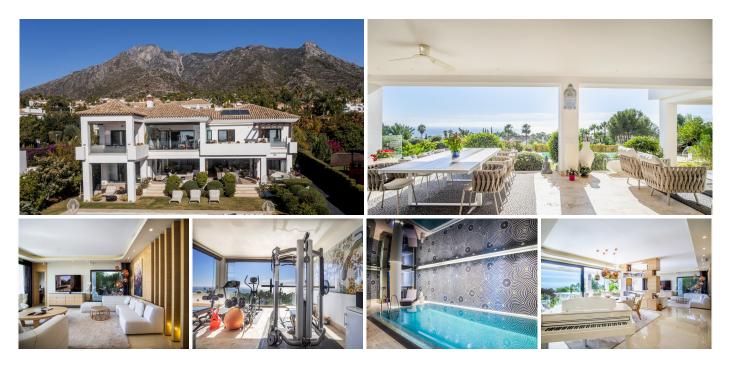

#### REF# R4694257 6.950.000 €

| BEDS | BATHS | BUILT  | PLOT    | TERRACE |
|------|-------|--------|---------|---------|
| 7    | 6     | 880 m² | 1314 m² | 86 m²   |

Welcome to this fully renovated villa, nestled in the prestigious Sierra Blanca area of Marbella, renowned for its luxurious properties, top-notch security, and proximity to Puerto Banús, Marbella city center, golf courses, and beaches.

Facing South, the property offers awe-inspiring panoramic sea views from every level. Set on a 1,314 sqm plot, it boasts 880 sqm of living space spread across three floors, accessible via stairs or a lift. With seven bedrooms, five bathrooms, and two guest toilets, this villa exudes grandeur and comfort.

The expansive and sophisticated living and dining area serves as the heart of the villa, seamlessly flowing into a separate well-equipped kitchen, an informal dining space, and a breathtaking semi-covered terrace. Outside, the allure continues with a meticulously landscaped garden, a heated swimming pool, and a jacuzzi, all overlooking the Mediterranean.

Indulge in the villa's remarkable amenities, which include a fully equipped gym and a luxurious SPA reminiscent of a five-star hotel, complete with a heated indoor pool, sauna, steam bath, and lounge area. +34 951 123 083 | +44 (0)330 179 8687 | info@idiliqestates.com Local 28, Edificio D, Centro de Negocios Puerta de Banús, N-340, Km 175, 29660 Nueva Andlaucia

Additional features such as underfloor heating, a smart home system, double-glazed windows, an alarm system, and surveillance cameras ensure unparalleled comfort and security.

Furthermore, an adjacent plot measuring 1,013 sqm is available for purchase, offering the potential to construct a villa spanning 357 sqm, along with a basement and terraces. The price for this plot is 1,500,000€ plus applicable taxes.