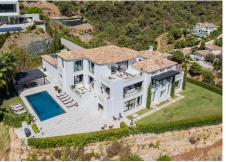

#### REF# R4742284 5.995.000 €

| BEDS | BATHS | BUILT   | PLOT    |
|------|-------|---------|---------|
| 5    | 6     | 1080 m² | 4300 m² |

This outstanding family residence is located in the fantastic gated community of El Madroñal with 24-hour security and a short drive away from luxury amenities and facilities.

Designed by the prestigious Marbella architect AMES this villa offers both luxury and tranquillity. With breathtaking panoramic this villa will make you feel like you are on top of the world.

Located on the first floor is the master suite occupying the entire floor, with a dressing room, a stylish ensuite bathroom and a terrace from which you can enjoy the fantastic views.