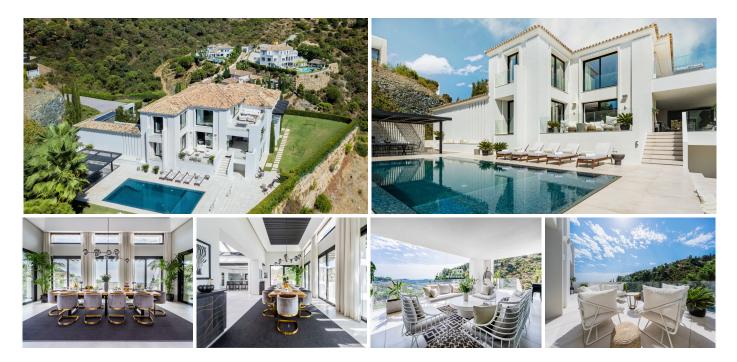

### El Madroñal

#### REF# R4742284 5.995.000 €

| BEDS | BATHS | BUILT   | PLOT    |
|------|-------|---------|---------|
| 5    | 6     | 1080 m² | 4300 m² |

This outstanding family residence is located in the fantastic gated community of El Madroñal with 24-hour security and a short drive away from luxury amenities and facilities.

Designed by the prestigious Marbella architect AMES this villa offers both luxury and tranquillity. With breathtaking panoramic this villa will make you feel like you are on top of the world.

Located on the first floor is the master suite occupying the entire floor, with a dressing room, a stylish ensuite bathroom and a terrace from which you can enjoy the fantastic views.

The other 4 en suite bedrooms are located on the garden level with direct access to the garden and pool area. The garden area offers a stylish pool, a barbecue area and various exterior sitting and dining areas.

Finally, this home also features a spa area, a gym, an elevator and a fully equipped Gaggenau kitchen.

Overall, this is the perfect family residence!

+34 951 123 083 | +44 (0)330 179 8687 | info@idiliqestates.com Local 28, Edificio D, Centro de Negocios Puerta de Banús, N-340, Km 175, 29660 Nueva Andlaucia