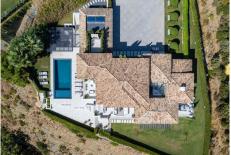

#### REF# R4742284 5.995.000 €

| BEDS | BATHS | BUILT   | PLOT    |
|------|-------|---------|---------|
| 5    | 6     | 1080 m² | 4300 m² |

This outstanding family residence is located in the fantastic gated community of El Madroñal with 24-hour security and a short drive away from luxury amenities and facilities.

The other 4 en suite bedrooms are located on the garden level with direct access to the garden and pool area. The garden area offers a stylish pool, a barbecue area and various exterior sitting and dining areas.