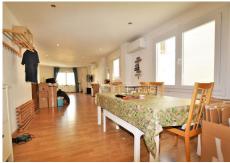

## R4570090 Marbella

REF# R4570090 530.000 €

| BEDS | BATHS | BUILT  |
|------|-------|--------|
| 4    | 2     | 137 m² |

This generously sized, middle-floor, corner apartment is located in the center of Marbella, just a few minutes' walk from the glamorous Puerto Banús, its pristine beach, and all amenities. The luminous apartment features a large living and dining area, a separate fully equipped kitchen, and four bedrooms. The master suite provides a private retreat with its en-suite bathroom and dressing room, while three additional bedrooms share a bathroom. The convenience of storage space and a laundry room, along with elevator access to the apartment, enhances practicality. This property represents a lucrative investment opportunity, suitable for both residential living and vacation rentals.