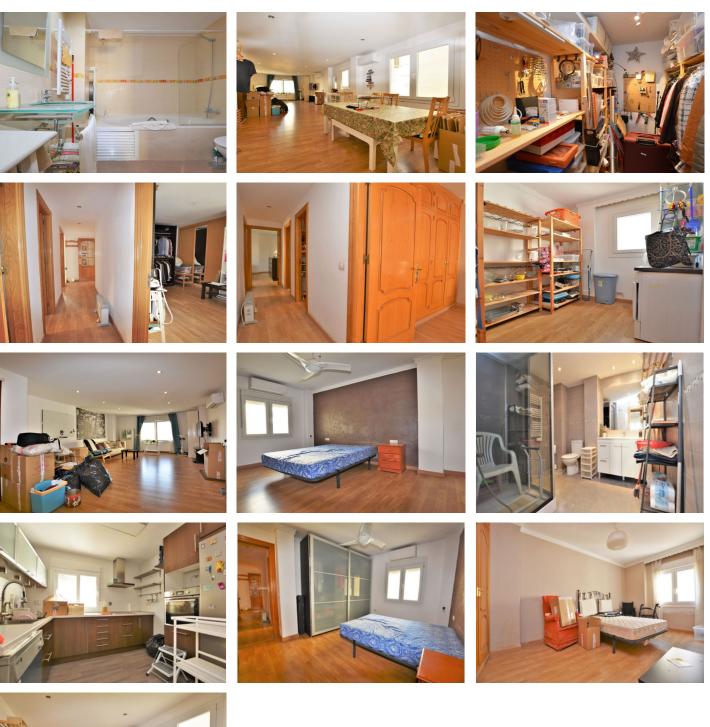

## R4570090 Marbella

REF# R4570090 530.000 €

| BEDS | BATHS | BUILT  |
|------|-------|--------|
| 4    | 2     | 137 m² |

This generously sized, middle-floor, corner apartment is located in the center of Marbella, just a few minutes' walk from the glamorous Puerto Banús, its pristine beach, and all amenities. The luminous apartment features a large living and dining area, a separate fully equipped kitchen, and four bedrooms. The master suite provides a private retreat with its en-suite bathroom and dressing room, while three additional bedrooms share a bathroom. The convenience of storage space and a laundry room, along with elevator access to the apartment, enhances practicality. This property represents a lucrative investment opportunity, suitable for both residential living and vacation rentals.