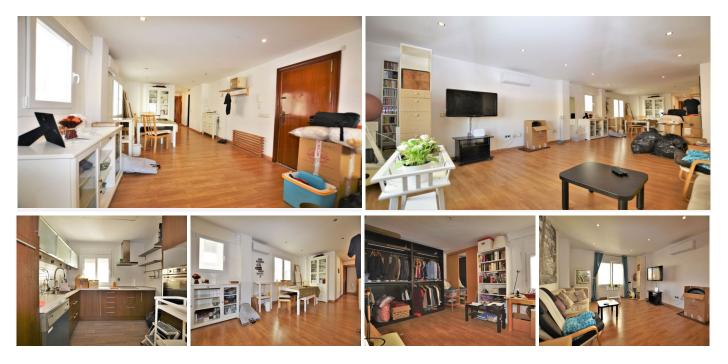

## R4570090 Marbella

REF# R4570090 530.000 €

| BEDS | BATHS | BUILT  |
|------|-------|--------|
| 4    | 2     | 137 m² |

This generously sized, middle-floor, corner apartment is located in the center of Marbella, just a few minutes' walk from the glamorous Puerto Banús, its pristine beach, and all amenities. The luminous apartment features a large living and dining area, a separate fully equipped kitchen, and four bedrooms. The master suite provides a private retreat with its en-suite bathroom and dressing room, while three additional bedrooms share a bathroom. The convenience of storage space and a laundry room, along with elevator access to the apartment, enhances practicality. This property represents a lucrative investment opportunity, suitable for both residential living and vacation rentals.