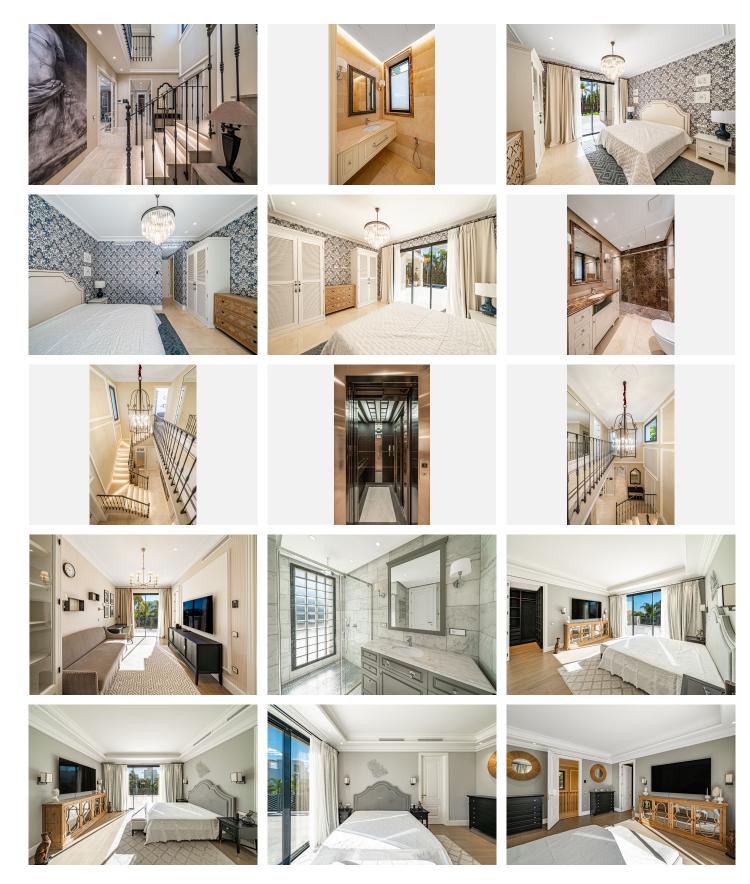

Also located on this level is a guest bedroom with direct access to a private terrace. The upper floor hosts three additional bedrooms, including the master suite, which boasts a spacious terrace with panoramic views.

The lower ground floor includes a private garage with ample capacity, two storage rooms—one of which may be converted into a home gym—as well as an additional bedroom and a utility room, ensuring optimal +34 951 123 083 | +44 (0)330 179 8687 | info@idiliqestates.com Local 28, Edificio D, Centro de Negocios Puerta de Banús, N-340, Km 175, 29660 Nueva Andlaucia