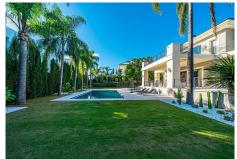

## R5047873 ● Los Flamingos REF# R5047873 3.650.000 €

| BEDS | BATHS | BUILT  | PLOT    |
|------|-------|--------|---------|
| 6    | 6     | 526 m² | 1233 m² |

Situated in the prestigious community of Los Flamingos, Benahavís, this exceptional villa harmoniously combines refined comfort with modern convenience. Ideally located just a ten-minute drive from the renowned marina of Puerto Banús, the property boasts six beautifully appointed en-suite bedrooms, ideal for a large family or hosting guests.

The first floor features a sleek kitchen and a spacious living room that connects to a covered terrace. This outdoor area leads to a private swimming pool surrounded by a meticulously curated garden, offering an ideal setting for relaxation under the sun or entertaining friends and family.