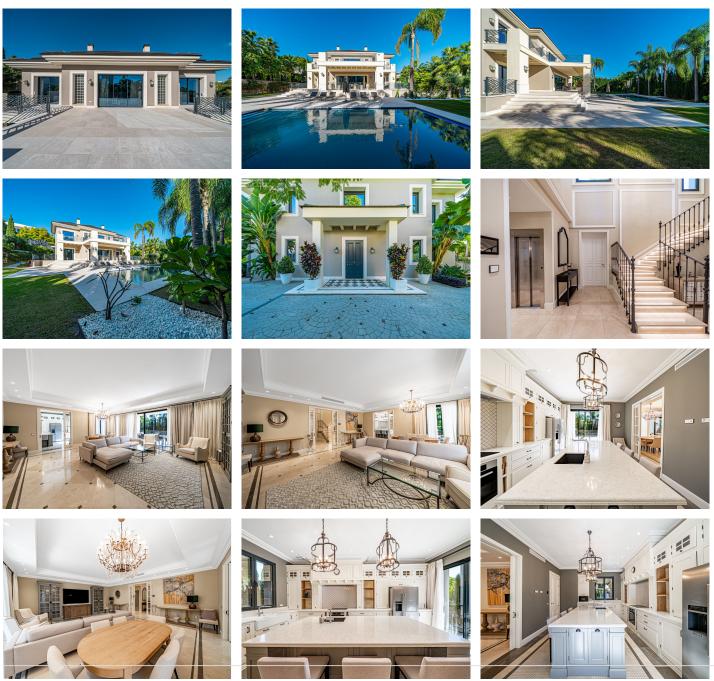

## R5047873 ● Los Flamingos REF# R5047873 3.650.000 €

| BEDS | BATHS | BUILT  | PLOT    |
|------|-------|--------|---------|
| 6    | 6     | 526 m² | 1233 m² |

Situated in the prestigious community of Los Flamingos, Benahavís, this exceptional villa harmoniously combines refined comfort with modern convenience. Ideally located just a ten-minute drive from the renowned marina of Puerto Banús, the property boasts six beautifully appointed en-suite bedrooms, ideal for a large family or hosting guests.

The first floor features a sleek kitchen and a spacious living room that connects to a covered terrace. This outdoor area leads to a private swimming pool surrounded by a meticulously curated garden, offering an ideal setting for relaxation under the sun or entertaining friends and family.

Also located on this level is a guest bedroom with direct access to a private terrace. The upper floor hosts three additional bedrooms, including the master suite, which boasts a spacious terrace with panoramic views.

The lower ground floor includes a private garage with ample capacity, two storage rooms—one of which may be converted into a home gym—as well as an additional bedroom and a utility room, ensuring optimal +34 951 123 083 | +44 (0)330 179 8687 | info@idiliqestates.com Local 28, Edificio D, Centro de Negocios Puerta de Banús, N-340, Km 175, 29660 Nueva Andlaucia