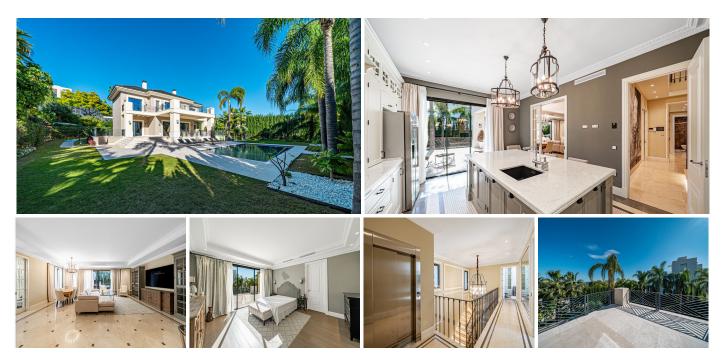

## R5047873 ● Los Flamingos REF# R5047873 3.650.000 €

| BEDS | BATHS | BUILT  | PLOT    |
|------|-------|--------|---------|
| 6    | 6     | 526 m² | 1233 m² |

Situated in the prestigious community of Los Flamingos, Benahavís, this exceptional villa harmoniously combines refined comfort with modern convenience. Ideally located just a ten-minute drive from the renowned marina of Puerto Banús, the property boasts six beautifully appointed en-suite bedrooms, ideal for a large family or hosting guests.

The first floor features a sleek kitchen and a spacious living room that connects to a covered terrace. This outdoor area leads to a private swimming pool surrounded by a meticulously curated garden, offering an ideal setting for relaxation under the sun or entertaining friends and family.

Also located on this level is a guest bedroom with direct access to a private terrace. The upper floor hosts three additional bedrooms, including the master suite, which boasts a spacious terrace with panoramic views.