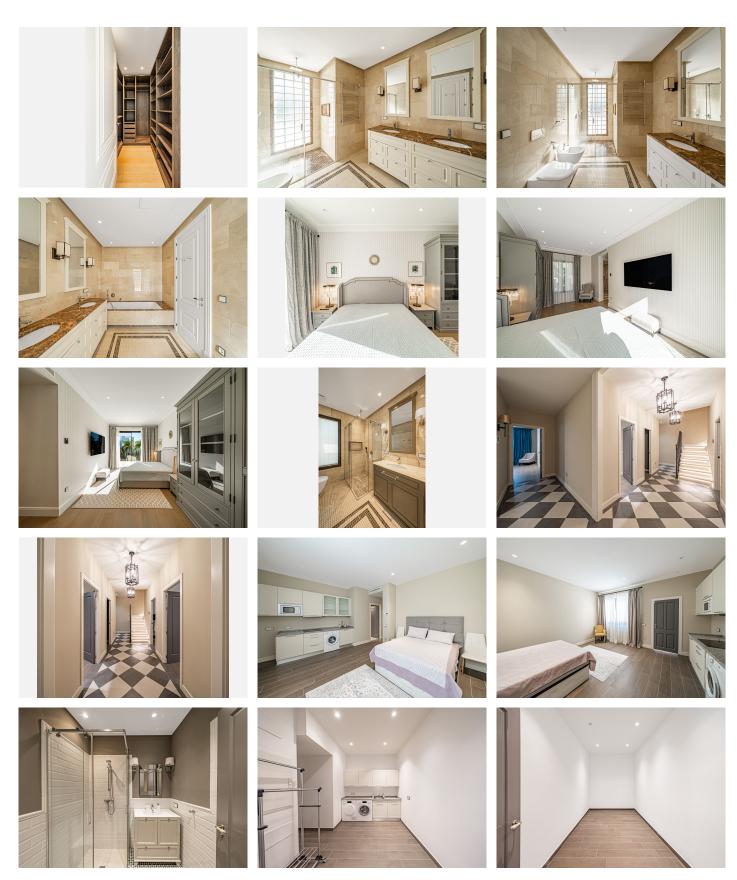

Also located on this level is a guest bedroom with direct access to a private terrace. The upper floor hosts three additional bedrooms, including the master suite, which boasts a spacious terrace with panoramic views.

The lower ground floor includes a private garage with ample capacity, two storage rooms—one of which may be converted into a home gym—as well as an additional bedroom and a utility room, ensuring optimal +34 951 123 083 | +44 (0)330 179 8687 | info@idiliqestates.com Local 28, Edificio D, Centro de Negocios Puerta de Banús, N-340, Km 175, 29660 Nueva Andlaucia

functionality.

The villa is offered fully furnished, showcasing impeccable taste and attention to detail throughout, and is ready to be enjoyed from day one. Enhanced by smart home technology, it offers a seamless blend of modern convenience, comfort, and security.