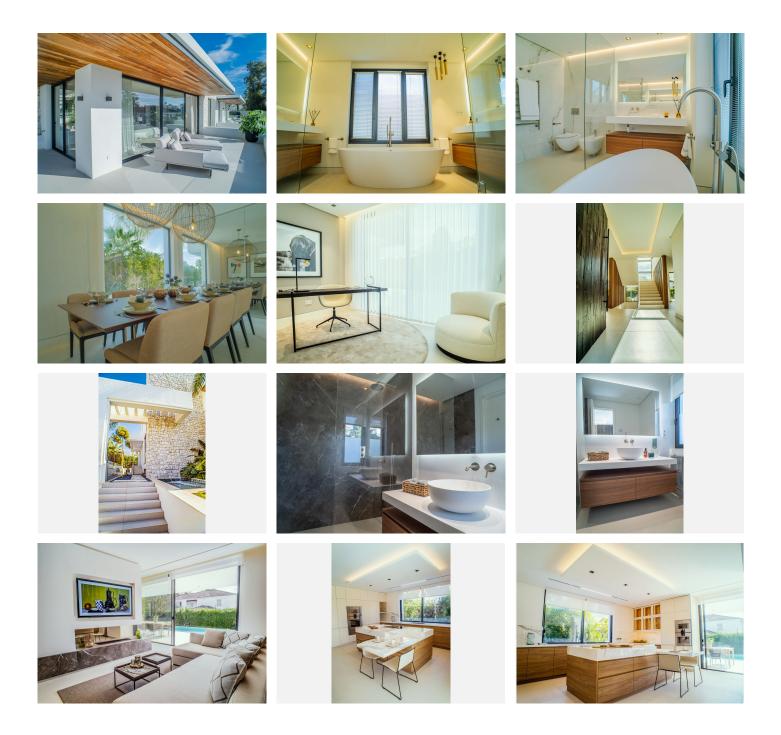

This villa has been finished with high quality materials, offering 6 bedrooms and 6 bathrooms. From the moment you enter the villa you will be welcomed by a lovely entrance leading to an open plan living room with a modern kitchen and dining area with a fireplace and double aspect TV recess. From the living room you have access to the outdoor area with a beautiful pool, a chillout area with fireplace and BBQ.

Upstairs you'll find four double bedrooms all ensuite and the master bedroom which has a large terrace area and two fully equipped dressing rooms.

Furthermore, the villa includes a large basement with an impressive large entertainment area with the possibility to create more features such as a cinema room, gym, game room and more. You will also find a

+34 951 123 083 | +44 (0)330 179 8687 | info@idiliqestates.com Local 28, Edificio D, Centro de Negocios Puerta de Banús, N-340, Km 175, 29660 Nueva Andlaucia

double bedroom with bathroom as well as a second laundry room and a covered garage which can fit up to four or five cars.