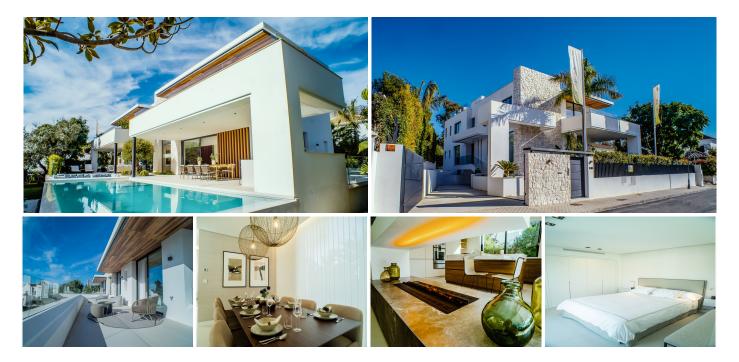

## The Golden Mile

REF# R4276822 8.000.000 €

| BEDS | BATHS | BUILT  | PLOT   |
|------|-------|--------|--------|
| 6    | 6.5   | 738 m² | 910 m² |

A contemporary villa located in Golden Mile a prestigious community in Marbella. Close to all amenities and just a one minute walk from the beach.

This villa has been finished with high quality materials, offering 6 bedrooms and 6 bathrooms. From the moment you enter the villa you will be welcomed by a lovely entrance leading to an open plan living room with a modern kitchen and dining area with a fireplace and double aspect TV recess. From the living room you have access to the outdoor area with a beautiful pool, a chillout area with fireplace and BBQ.

Upstairs you'll find four double bedrooms all ensuite and the master bedroom which has a large terrace area and two fully equipped dressing rooms.

Furthermore, the villa includes a large basement with an impressive large entertainment area with the possibility to create more features such as a cinema room, gym, game room and more. You will also find a