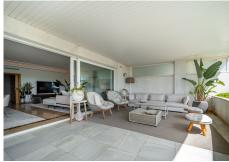

## R5058907

Puerto Banús

REF# R5058907 2.500.000 €

| BEDS | BATHS | BUILT  | TERRACE |
|------|-------|--------|---------|
| 3    | 4.5   | 225 m² | 80 m²   |

This exclusive 3-bedroom apartment is located in one of the most sought-after residential areas on the sea side, next to Puerto Banús. The apartment has three bedrooms, each with en suite bathrooms, a fully equipped kitchen and a spacious living and dining room. The spacious terrace surrounds the entire apartment and offers magnificent views of the well-maintained garden and the sea.