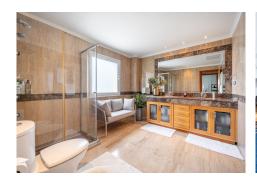

## R5058907

Puerto Banús

REF# R5058907 2.500.000 €

| BEDS | BATHS | BUILT  | TERRACE |
|------|-------|--------|---------|
| 3    | 4.5   | 225 m² | 80 m²   |

This exclusive 3-bedroom apartment is located in one of the most sought-after residential areas on the sea side, next to Puerto Banús. The apartment has three bedrooms, each with en suite bathrooms, a fully equipped kitchen and a spacious living and dining room. The spacious terrace surrounds the entire apartment and offers magnificent views of the well-maintained garden and the sea.