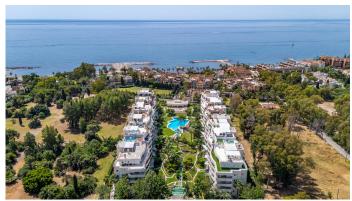

## R5058907

Puerto Banús

REF# R5058907 2.500.000 €

| BEDS | BATHS | BUILT  | TERRACE |
|------|-------|--------|---------|
| 3    | 4.5   | 225 m² | 80 m²   |

This exclusive 3-bedroom apartment is located in one of the most sought-after residential areas on the sea side, next to Puerto Banús. The apartment has three bedrooms, each with en suite bathrooms, a fully equipped kitchen and a spacious living and dining room. The spacious terrace surrounds the entire apartment and offers magnificent views of the well-maintained garden and the sea.

The luxurious complex is just steps from the beach and the marina of Puerto Banús. It offers beautifully landscaped gardens, an outdoor pool, a heated indoor pool, a gym and a closed and secure access for maximum privacy and security. The apartment also includes two underground parking spaces and a separate storage room.