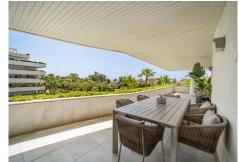

## R5058907

Puerto Banús

REF# R5058907 2.500.000 €

| BEDS | BATHS | BUILT  | TERRACE |
|------|-------|--------|---------|
| 3    | 4.5   | 225 m² | 80 m²   |

This exclusive 3-bedroom apartment is located in one of the most sought-after residential areas on the sea side, next to Puerto Banús. The apartment has three bedrooms, each with en suite bathrooms, a fully equipped kitchen and a spacious living and dining room. The spacious terrace surrounds the entire apartment and offers magnificent views of the well-maintained garden and the sea.

The luxurious complex is just steps from the beach and the marina of Puerto Banús. It offers beautifully landscaped gardens, an outdoor pool, a heated indoor pool, a gym and a closed and secure access for maximum privacy and security. The apartment also includes two underground parking spaces and a separate storage room.