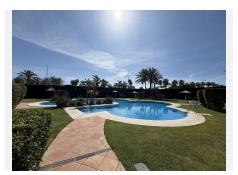

## R4976353 San Pedro de Alcántara REF# R4976353 699.000 €

| BEDS | BATHS | BUILT  | TERRACE |
|------|-------|--------|---------|
| 2    | 2     | 151 m² | 25 m²   |

¡Discover your new home by the sea! This charming apartment, located just 100 meters from the beach of San Pedro de Alcántara, offers you the opportunity to enjoy the Mediterranean lifestyle. With 151 m2 built and 126 m2 useful, this spacious apartment has two bedrooms, two bathrooms and a large kitchen with laundry. The spacious living room opens onto a fantastic terrace, perfect for relaxing and enjoying the sunny weather. Located in a privileged area, you will be just five minutes walk from the city center, where you will find all the services you need. In addition, you will have the convenience of a private garage space and a spacious storage room to store whatever you wish. The property, built in 2004, is in good condition and has fitted wardrobes, electric heating and air conditioning for your comfort all year round. The building has an elevator and offers access to a swimming pool and a communal garden, ideal for enjoying leisure time. With east-west orientation, you can make the most of natural light. You'll also be close to famous beach restaurants and within walking distance of one of the most prestigious international private schools. ¡ Do not miss this unique opportunity to live near the sea in an unbeatable environment!