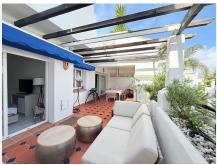

## R4976353 San Pedro de Alcántara REF# R4976353 699.000 €

| BEDS | BATHS | BUILT  | TERRACE |
|------|-------|--------|---------|
| 2    | 2     | 151 m² | 25 m²   |

¡Discover your new home by the sea! This charming apartment, located just 100 meters from the beach of San Pedro de Alcántara, offers you the opportunity to enjoy the Mediterranean lifestyle. With 151 m2 built and 126 m2 useful, this spacious apartment has two bedrooms, two bathrooms and a large kitchen with laundry. The spacious living room opens onto a fantastic terrace, perfect for relaxing and enjoying the sunny weather. Located in a privileged area, you will be just five minutes walk from the city center, where you will find all the services you need. In addition, you will have the convenience of a private garage space and a spacious storage room to store whatever you wish. The property, built in 2004, is in good condition and has fitted wardrobes, electric heating and air conditioning for your comfort all year round. The building has an elevator and offers access to a swimming pool and a communal garden, ideal for enjoying leisure time. With east-west orientation, you can make the most of natural light. You'll also be close to famous beach restaurants and within walking distance of one of the most prestigious international private schools. ¡ Do not miss this unique opportunity to live near the sea in an unbeatable environment!