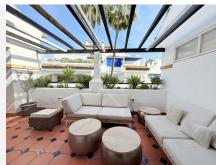

## R4976353 San Pedro de Alcántara REF# R4976353 699.000 €

| BEDS | BATHS | BUILT  | TERRACE |
|------|-------|--------|---------|
| 2    | 2     | 151 m² | 25 m²   |

¡Discover your new home by the sea! This charming apartment, located just 100 meters from the beach of San Pedro de Alcántara, offers you the opportunity to enjoy the Mediterranean lifestyle. With 151 m2 built and 126 m2 useful, this spacious apartment has two bedrooms, two bathrooms and a large kitchen with laundry. The spacious living room opens onto a fantastic terrace, perfect for relaxing and enjoying the sunny weather. Located in a privileged area, you will be just five minutes walk from the city center, where you will find all the services you need. In addition, you will have the convenience of a private garage space and a spacious storage room to store whatever you wish. The property, built in 2004, is in good condition and has fitted wardrobes, electric heating and air conditioning for your comfort all year round. The building has an elevator and offers access to a swimming pool and a communal garden, ideal for enjoying leisure time. With east-west orientation, you can make the most of natural light. You'll also be close to famous beach restaurants and within walking distance of one of the most prestigious international private schools. ¡ Do not miss this unique opportunity to live near the sea in an unbeatable environment!