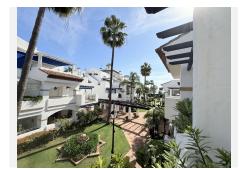

## R4976353 San Pedro de Alcántara REF# R4976353 699.000 €

| BEDS | BATHS | BUILT  | TERRACE |
|------|-------|--------|---------|
| 2    | 2     | 151 m² | 25 m²   |

¡Discover your new home by the sea! This charming apartment, located just 100 meters from the beach of San Pedro de Alcántara, offers you the opportunity to enjoy the Mediterranean lifestyle. With 151 m2 built and 126 m2 useful, this spacious apartment has two bedrooms, two bathrooms and a large kitchen with laundry. The spacious living room opens onto a fantastic terrace, perfect for relaxing and enjoying the sunny weather. Located in a privileged area, you will be just five minutes walk from the city center, where you will find all the services you need. In addition, you will have the convenience of a private garage space and a spacious storage room to store whatever you wish. The property, built in 2004, is in good condition and has fitted wardrobes, electric heating and air conditioning for your comfort all year round. The building has an elevator and offers access to a swimming pool and a communal garden, ideal for enjoying leisure time. With east-west orientation, you can make the most of natural light. You'll also be close to famous beach restaurants and within walking distance of one of the most prestigious international private schools. ¡ Do not miss this unique opportunity to live near the sea in an unbeatable environment!