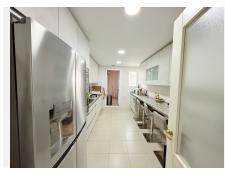

## R4976353 San Pedro de Alcántara REF# R4976353 699.000 €

| BEDS | BATHS | BUILT  | TERRACE |
|------|-------|--------|---------|
| 2    | 2     | 151 m² | 25 m²   |

¡Discover your new home by the sea! This charming apartment, located just 100 meters from the beach of San Pedro de Alcántara, offers you the opportunity to enjoy the Mediterranean lifestyle. With 151 m2 built and 126 m2 useful, this spacious apartment has two bedrooms, two bathrooms and a large kitchen with laundry. The spacious living room opens onto a fantastic terrace, perfect for relaxing and enjoying the sunny weather. Located in a privileged area, you will be just five minutes walk from the city center, where you will find all the services you need. In addition, you will have the convenience of a private garage space and a spacious storage room to store whatever you wish. The property, built in 2004, is in good condition and has fitted wardrobes, electric heating and air conditioning for your comfort all year round. The building has an elevator and offers access to a swimming pool and a communal garden, ideal for enjoying leisure time. With east-west orientation, you can make the most of natural light. You'll also be close to famous beach restaurants and within walking distance of one of the most prestigious international private schools. ¡ Do not miss this unique opportunity to live near the sea in an unbeatable environment!