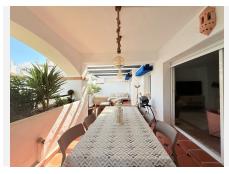

## R4976353 San Pedro de Alcántara REF# R4976353 699.000 €

| BEDS | BATHS | BUILT  | TERRACE |
|------|-------|--------|---------|
| 2    | 2     | 151 m² | 25 m²   |

¡Discover your new home by the sea! This charming apartment, located just 100 meters from the beach of San Pedro de Alcántara, offers you the opportunity to enjoy the Mediterranean lifestyle. With 151 m2 built and 126 m2 useful, this spacious apartment has two bedrooms, two bathrooms and a large kitchen with laundry. The spacious living room opens onto a fantastic terrace, perfect for relaxing and enjoying the sunny weather. Located in a privileged area, you will be just five minutes walk from the city center, where you will find all the services you need. In addition, you will have the convenience of a private garage space and a spacious storage room to store whatever you wish. The property, built in 2004, is in good condition and has fitted wardrobes, electric heating and air conditioning for your comfort all year round. The building has an elevator and offers access to a swimming pool and a communal garden, ideal for enjoying leisure time. With east-west orientation, you can make the most of natural light. You'll also be close to famous beach restaurants and within walking distance of one of the most prestigious international private schools. ¡ Do not miss this unique opportunity to live near the sea in an unbeatable environment!