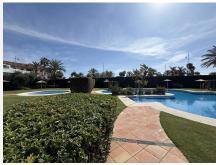

## R4976353 San Pedro de Alcántara REF# R4976353 699.000 €

| BEDS | BATHS | BUILT  | TERRACE |
|------|-------|--------|---------|
| 2    | 2     | 151 m² | 25 m²   |

¡Discover your new home by the sea! This charming apartment, located just 100 meters from the beach of San Pedro de Alcántara, offers you the opportunity to enjoy the Mediterranean lifestyle. With 151 m2 built and 126 m2 useful, this spacious apartment has two bedrooms, two bathrooms and a large kitchen with laundry. The spacious living room opens onto a fantastic terrace, perfect for relaxing and enjoying the sunny weather. Located in a privileged area, you will be just five minutes walk from the city center, where you will find all the services you need. In addition, you will have the convenience of a private garage space and a spacious storage room to store whatever you wish. The property, built in 2004, is in good condition and has fitted wardrobes, electric heating and air conditioning for your comfort all year round. The building has an elevator and offers access to a swimming pool and a communal garden, ideal for enjoying leisure time. With east-west orientation, you can make the most of natural light. You'll also be close to famous beach restaurants and within walking distance of one of the most prestigious international private schools. ¡ Do not miss this unique opportunity to live near the sea in an unbeatable environment!