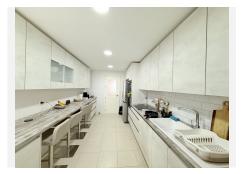

## R4976353 San Pedro de Alcántara REF# R4976353 699.000 €

| BEDS | BATHS | BUILT  | TERRACE |
|------|-------|--------|---------|
| 2    | 2     | 151 m² | 25 m²   |

¡Discover your new home by the sea! This charming apartment, located just 100 meters from the beach of San Pedro de Alcántara, offers you the opportunity to enjoy the Mediterranean lifestyle. With 151 m2 built and 126 m2 useful, this spacious apartment has two bedrooms, two bathrooms and a large kitchen with laundry. The spacious living room opens onto a fantastic terrace, perfect for relaxing and enjoying the sunny weather. Located in a privileged area, you will be just five minutes walk from the city center, where you will find all the services you need. In addition, you will have the convenience of a private garage space and a spacious storage room to store whatever you wish. The property, built in 2004, is in good condition and has fitted wardrobes, electric heating and air conditioning for your comfort all year round. The building has an elevator and offers access to a swimming pool and a communal garden, ideal for enjoying leisure time. With east-west orientation, you can make the most of natural light. You'll also be close to famous beach restaurants and within walking distance of one of the most prestigious international private schools. ¡ Do not miss this unique opportunity to live near the sea in an unbeatable environment!