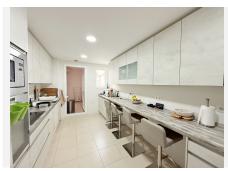

## R4976353 San Pedro de Alcántara REF# R4976353 699.000 €

| BEDS | BATHS | BUILT  | TERRACE |
|------|-------|--------|---------|
| 2    | 2     | 151 m² | 25 m²   |

¡Discover your new home by the sea! This charming apartment, located just 100 meters from the beach of San Pedro de Alcántara, offers you the opportunity to enjoy the Mediterranean lifestyle. With 151 m2 built and 126 m2 useful, this spacious apartment has two bedrooms, two bathrooms and a large kitchen with laundry. The spacious living room opens onto a fantastic terrace, perfect for relaxing and enjoying the sunny weather. Located in a privileged area, you will be just five minutes walk from the city center, where you will find all the services you need. In addition, you will have the convenience of a private garage space and a spacious storage room to store whatever you wish. The property, built in 2004, is in good condition and has fitted wardrobes, electric heating and air conditioning for your comfort all year round. The building has an elevator and offers access to a swimming pool and a communal garden, ideal for enjoying leisure time. With east-west orientation, you can make the most of natural light. You'll also be close to famous beach restaurants and within walking distance of one of the most prestigious international private schools. ¡ Do not miss this unique opportunity to live near the sea in an unbeatable environment!