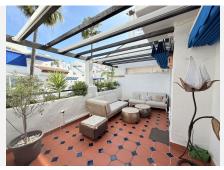

## R4976353 San Pedro de Alcántara REF# R4976353 699.000 €

| BEDS | BATHS | BUILT  | TERRACE |
|------|-------|--------|---------|
| 2    | 2     | 151 m² | 25 m²   |

¡Discover your new home by the sea! This charming apartment, located just 100 meters from the beach of San Pedro de Alcántara, offers you the opportunity to enjoy the Mediterranean lifestyle. With 151 m2 built and 126 m2 useful, this spacious apartment has two bedrooms, two bathrooms and a large kitchen with laundry. The spacious living room opens onto a fantastic terrace, perfect for relaxing and enjoying the sunny weather. Located in a privileged area, you will be just five minutes walk from the city center, where you will find all the services you need. In addition, you will have the convenience of a private garage space and a spacious storage room to store whatever you wish. The property, built in 2004, is in good condition and has fitted wardrobes, electric heating and air conditioning for your comfort all year round. The building has an elevator and offers access to a swimming pool and a communal garden, ideal for enjoying leisure time. With east-west orientation, you can make the most of natural light. You'll also be close to famous beach restaurants and within walking distance of one of the most prestigious international private schools. ¡ Do not miss this unique opportunity to live near the sea in an unbeatable environment!