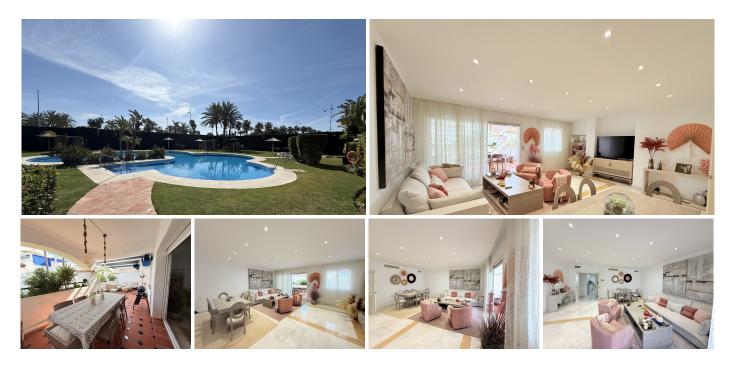

## R4976353 San Pedro de Alcántara REF# R4976353 699.000 €

| BEDS | BATHS | BUILT  | TERRACE |
|------|-------|--------|---------|
| 2    | 2     | 151 m² | 25 m²   |

¡Discover your new home by the sea! This charming apartment, located just 100 meters from the beach of San Pedro de Alcántara, offers you the opportunity to enjoy the Mediterranean lifestyle. With 151 m2 built and 126 m2 useful, this spacious apartment has two bedrooms, two bathrooms and a large kitchen with laundry. The spacious living room opens onto a fantastic terrace, perfect for relaxing and enjoying the sunny weather. Located in a privileged area, you will be just five minutes walk from the city center, where you will find all the services you need. In addition, you will have the convenience of a private garage space and a spacious storage room to store whatever you wish. The property, built in 2004, is in good condition and has fitted wardrobes, electric heating and air conditioning for your comfort all year round. The building has an elevator and offers access to a swimming pool and a communal garden, ideal for enjoying leisure time. With east-west orientation, you can make the most of natural light. You'll also be close to famous beach restaurants and within walking distance of one of the most prestigious international private schools. ¡ Do not miss this unique opportunity to live near the sea in an unbeatable environment!