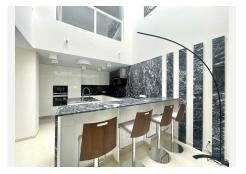

## R4449196

Puerto Banús

REF# R4449196 4.205.000 €

| BEDS | BATHS | BUILT  | TERRACE |
|------|-------|--------|---------|
| 6    | 6     | 694 m² | 44 m²   |

Experience luxurious beachfront living in this stunning ground-floor duplex apartment in Puerto Banus. Located in a prestigious residence with beautiful tropical gardens, fountains, and waterfalls, this home is in the heart of Puerto Banus. The apartment features six bedrooms, each with its own en-suite bathroom, providing ample comfort and privacy. The bright and spacious living room opens onto a large terrace with views of the garden and pool. The open-plan kitchen is fully equipped and includes a breakfast area and a large dining room. On the ground floor, there is a guest toilet and a master suite with a jacuzzi, a spacious dressing room, and a private terrace with partial sea views. There are also three more en-suite bedrooms, one with a private terrace overlooking the garden and pool. The bathrooms have underfloor heating, and the property includes direct access to a garage with space for four cars. Just a few steps away, you'll find luxury shops, restaurants, cafes, and vibrant nightlife at the famous Puerto Banus port. This duplex apartment offers elegant design, modern comforts, and an unbeatable location, perfect for enjoying the best of coastal living in Puerto Banus.