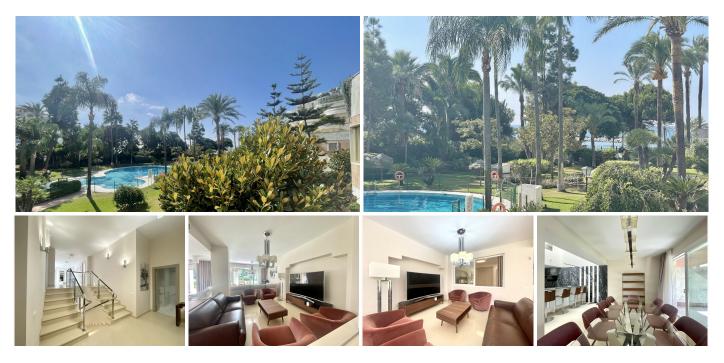

## R4449196

Puerto Banús

REF# R4449196 4.205.000 €

| BEDS | BATHS | BUILT  | TERRACE |
|------|-------|--------|---------|
| 6    | 6     | 694 m² | 44 m²   |

Experience luxurious beachfront living in this stunning ground-floor duplex apartment in Puerto Banus. Located in a prestigious residence with beautiful tropical gardens, fountains, and waterfalls, this home is in the heart of Puerto Banus. The apartment features six bedrooms, each with its own en-suite bathroom, providing ample comfort and privacy. The bright and spacious living room opens onto a large terrace with views of the garden and pool. The open-plan kitchen is fully equipped and includes a breakfast area and a large dining room. On the ground floor, there is a guest toilet and a master suite with a jacuzzi, a spacious dressing room, and a private terrace with partial sea views. There are also three more en-suite bedrooms, one with a private terrace overlooking the garden and pool. The bathrooms have underfloor heating, and the property includes direct access to a garage with space for four cars. Just a few steps away, you'll find luxury shops, restaurants, cafes, and vibrant nightlife at the famous Puerto Banus port. This duplex apartment offers elegant design, modern comforts, and an unbeatable location, perfect for enjoying the best of coastal living in Puerto Banus.