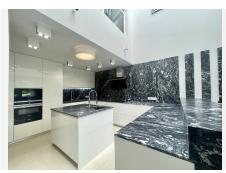

## R4449196

Puerto Banús

REF# R4449196 4.205.000 €

| BEDS | BATHS | BUILT  | TERRACE |
|------|-------|--------|---------|
| 6    | 6     | 694 m² | 44 m²   |

Experience luxurious beachfront living in this stunning ground-floor duplex apartment in Puerto Banus. Located in a prestigious residence with beautiful tropical gardens, fountains, and waterfalls, this home is in the heart of Puerto Banus. The apartment features six bedrooms, each with its own en-suite bathroom, providing ample comfort and privacy. The bright and spacious living room opens onto a large terrace with views of the garden and pool. The open-plan kitchen is fully equipped and includes a breakfast area and a large dining room. On the ground floor, there is a guest toilet and a master suite with a jacuzzi, a spacious dressing room, and a private terrace with partial sea views. There are also three more en-suite bedrooms, one with a private terrace overlooking the garden and pool. The bathrooms have underfloor heating, and the property includes direct access to a garage with space for four cars. Just a few steps away, you'll find luxury shops, restaurants, cafes, and vibrant nightlife at the famous Puerto Banus port. This duplex apartment offers elegant design, modern comforts, and an unbeatable location, perfect for enjoying the best of coastal living in Puerto Banus.