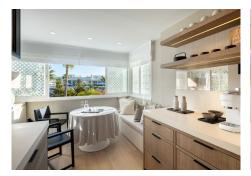

R4786492

Puerto Banús

REF# R4786492 3.390.000 €

| BEDS | BATHS | BUILT  | TERRACE |
|------|-------|--------|---------|
| 3    | 3     | 232 m² | 32 m²   |

Welcome to a spectacular modern apartment nestled in the heart of Marbella. This exquisite residence offers an unparalleled living experience with its breathtaking views of the communal garden from a generous covered terrace, providing the perfect setting for alfresco dining and a chic chill-out area. The apartment's seamless design allows for direct access to the terrace from across the unit, creating a harmonious flow between indoor and outdoor living. Step inside to discover unique and contemporary interiors adorned with flattering LED lighting that bathes the living space in a warm and inviting atmosphere. The open-plan living and dining area maximizes the use of space, complemented by a stunning selection of stylish and functional furniture and furnishings. The separated kitchen boasts lovely wooden cabinets, providing ample storage space, and features state-of-the-art appliances, including an intimate dining nook with picturesque views. ?ffers not only a luxurious living space but also two incredible guest bedrooms, each tastefully decorated, and an impressive master bedroom. The master bedroom delights with direct terrace access, ample closet space, and a private bathroom featuring a double vanity and a spacious stand-in shower. ?Iso benefits from a communal gym equipped with Technogym equipment. With its prime location in the heart of Marbella, residents enjoy convenient access to a plethora of amenities along Ricardo Soriano, the Paseo Marítimo, the beach and the renowned Marbella Golden Mile.