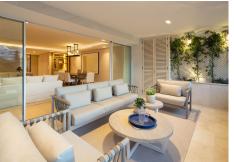

R4786492

Puerto Banús

REF# R4786492 3.390.000 €

| BEDS | BATHS | BUILT  | TERRACE |
|------|-------|--------|---------|
| 3    | 3     | 232 m² | 32 m²   |

Welcome to a spectacular modern apartment nestled in the heart of Marbella. This exquisite residence offers an unparalleled living experience with its breathtaking views of the communal garden from a generous covered terrace, providing the perfect setting for alfresco dining and a chic chill-out area. The apartment's seamless design allows for direct access to the terrace from across the unit, creating a harmonious flow between indoor and outdoor living. Step inside to discover unique and contemporary interiors adorned with flattering LED lighting that bathes the living space in a warm and inviting atmosphere. The open-plan living and dining area maximizes the use of space, complemented by a stunning selection of stylish and functional furniture and furnishings. The separated kitchen boasts lovely wooden cabinets, providing ample storage space, and features state-of-the-art appliances, including an intimate dining nook with picturesque views. ?ffers not only a luxurious living space but also two incredible guest bedrooms, each tastefully decorated, and an impressive master bedroom. The master bedroom delights with direct terrace access, ample closet space, and a private bathroom featuring a double vanity and a spacious stand-in shower. ?Iso benefits from a communal gym equipped with Technogym equipment. With its prime location in the heart of Marbella, residents enjoy convenient access to a plethora of amenities along Ricardo Soriano, the Paseo Marítimo, the beach and the renowned Marbella Golden Mile.