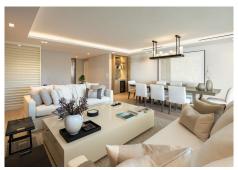

R4786492

Puerto Banús

REF# R4786492 3.390.000 €

| BEDS | BATHS | BUILT  | TERRACE |
|------|-------|--------|---------|
| 3    | 3     | 232 m² | 32 m²   |

Welcome to a spectacular modern apartment nestled in the heart of Marbella. This exquisite residence offers an unparalleled living experience with its breathtaking views of the communal garden from a generous covered terrace, providing the perfect setting for alfresco dining and a chic chill-out area. The apartment's seamless design allows for direct access to the terrace from across the unit, creating a harmonious flow between indoor and outdoor living. Step inside to discover unique and contemporary interiors adorned with flattering LED lighting that bathes the living space in a warm and inviting atmosphere. The open-plan living and dining area maximizes the use of space, complemented by a stunning selection of stylish and functional furniture and furnishings. The separated kitchen boasts lovely wooden cabinets, providing ample storage space, and features state-of-the-art appliances, including an intimate dining nook with picturesque views. ?ffers not only a luxurious living space but also two incredible guest bedrooms, each tastefully decorated, and an impressive master bedroom. The master bedroom delights with direct terrace access, ample closet space, and a private bathroom featuring a double vanity and a spacious stand-in shower. ?Iso benefits from a communal gym equipped with Technogym equipment. With its prime location in the heart of Marbella, residents enjoy convenient access to a plethora of amenities along Ricardo Soriano, the Paseo Marítimo, the beach and the renowned Marbella Golden Mile.