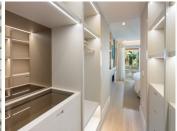

R4786492

Puerto Banús

REF# R4786492 3.390.000 €

| BEDS | BATHS | BUILT  | TERRACE |
|------|-------|--------|---------|
| 3    | 3     | 232 m² | 32 m²   |

Welcome to a spectacular modern apartment nestled in the heart of Marbella. This exquisite residence offers an unparalleled living experience with its breathtaking views of the communal garden from a generous covered terrace, providing the perfect setting for alfresco dining and a chic chill-out area. The apartment's seamless design allows for direct access to the terrace from across the unit, creating a harmonious flow between indoor and outdoor living. Step inside to discover unique and contemporary interiors adorned with flattering LED lighting that bathes the living space in a warm and inviting atmosphere. The open-plan living and dining area maximizes the use of space, complemented by a stunning selection of stylish and functional furniture and furnishings. The separated kitchen boasts lovely wooden cabinets, providing ample storage space, and features state-of-the-art appliances, including an intimate dining nook with picturesque views. ?ffers not only a luxurious living space but also two incredible guest bedrooms, each tastefully decorated, and an impressive master bedroom. The master bedroom delights with direct terrace access, ample closet space, and a private bathroom featuring a double vanity and a spacious stand-in shower. ?Iso benefits from a communal gym equipped with Technogym equipment. With its prime location in the heart of Marbella, residents enjoy convenient access to a plethora of amenities along Ricardo Soriano, the Paseo Marítimo, the beach and the renowned Marbella Golden Mile.