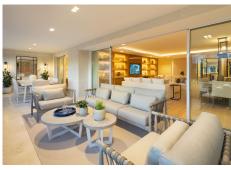

R4786492

Puerto Banús

REF# R4786492 3.390.000 €

| BEDS | BATHS | BUILT  | TERRACE |
|------|-------|--------|---------|
| 3    | 3     | 232 m² | 32 m²   |

Welcome to a spectacular modern apartment nestled in the heart of Marbella. This exquisite residence offers an unparalleled living experience with its breathtaking views of the communal garden from a generous covered terrace, providing the perfect setting for alfresco dining and a chic chill-out area. The apartment's seamless design allows for direct access to the terrace from across the unit, creating a harmonious flow between indoor and outdoor living. Step inside to discover unique and contemporary interiors adorned with flattering LED lighting that bathes the living space in a warm and inviting atmosphere. The open-plan living and dining area maximizes the use of space, complemented by a stunning selection of stylish and functional furniture and furnishings. The separated kitchen boasts lovely wooden cabinets, providing ample storage space, and features state-of-the-art appliances, including an intimate dining nook with picturesque views. ?ffers not only a luxurious living space but also two incredible guest bedrooms, each tastefully decorated, and an impressive master bedroom. The master bedroom delights with direct terrace access, ample closet space, and a private bathroom featuring a double vanity and a spacious stand-in shower. ?Iso benefits from a communal gym equipped with Technogym equipment. With its prime location in the heart of Marbella, residents enjoy convenient access to a plethora of amenities along Ricardo Soriano, the Paseo Marítimo, the beach and the renowned Marbella Golden Mile.