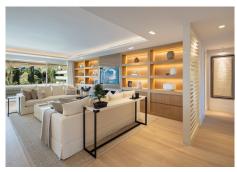

R4786492

Puerto Banús

REF# R4786492 3.390.000 €

| BEDS | BATHS | BUILT  | TERRACE |
|------|-------|--------|---------|
| 3    | 3     | 232 m² | 32 m²   |

Welcome to a spectacular modern apartment nestled in the heart of Marbella. This exquisite residence offers an unparalleled living experience with its breathtaking views of the communal garden from a generous covered terrace, providing the perfect setting for alfresco dining and a chic chill-out area. The apartment's seamless design allows for direct access to the terrace from across the unit, creating a harmonious flow between indoor and outdoor living. Step inside to discover unique and contemporary interiors adorned with flattering LED lighting that bathes the living space in a warm and inviting atmosphere. The open-plan living and dining area maximizes the use of space, complemented by a stunning selection of stylish and functional furniture and furnishings. The separated kitchen boasts lovely wooden cabinets, providing ample storage space, and features state-of-the-art appliances, including an intimate dining nook with picturesque views. ?ffers not only a luxurious living space but also two incredible guest bedrooms, each tastefully decorated, and an impressive master bedroom. The master bedroom delights with direct terrace access, ample closet space, and a private bathroom featuring a double vanity and a spacious stand-in shower. ?Iso benefits from a communal gym equipped with Technogym equipment. With its prime location in the heart of Marbella, residents enjoy convenient access to a plethora of amenities along Ricardo Soriano, the Paseo Marítimo, the beach and the renowned Marbella Golden Mile.