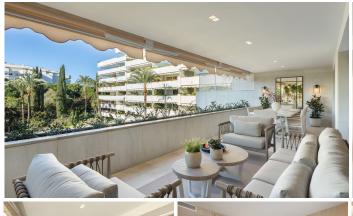

R4786492

Puerto Banús

REF# R4786492 3.390.000 €

| BEDS | BATHS | BUILT  | TERRACE |
|------|-------|--------|---------|
| 3    | 3     | 232 m² | 32 m²   |

Welcome to a spectacular modern apartment nestled in the heart of Marbella. This exquisite residence offers an unparalleled living experience with its breathtaking views of the communal garden from a generous covered terrace, providing the perfect setting for alfresco dining and a chic chill-out area. The apartment's seamless design allows for direct access to the terrace from across the unit, creating a harmonious flow between indoor and outdoor living. Step inside to discover unique and contemporary interiors adorned with flattering LED lighting that bathes the living space in a warm and inviting atmosphere. The open-plan living and dining area maximizes the use of space, complemented by a stunning selection of stylish and functional furniture and furnishings. The separated kitchen boasts lovely wooden cabinets, providing ample storage space, and features state-of-the-art appliances, including an intimate dining nook with picturesque views. ?ffers not only a luxurious living space but also two incredible guest bedrooms, each tastefully decorated, and an impressive master bedroom. The master bedroom delights with direct terrace access, ample closet space, and a private bathroom featuring a double vanity and a spacious stand-in shower. ?Iso benefits from a communal gym equipped with Technogym equipment. With its prime location in the heart of Marbella, residents enjoy convenient access to a plethora of amenities along Ricardo Soriano, the Paseo Marítimo, the beach and the renowned Marbella Golden Mile.