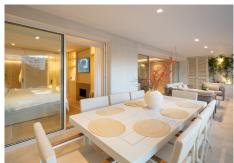

R4786492

Puerto Banús

REF# R4786492 3.390.000 €

| BEDS | BATHS | BUILT  | TERRACE |
|------|-------|--------|---------|
| 3    | 3     | 232 m² | 32 m²   |

Welcome to a spectacular modern apartment nestled in the heart of Marbella. This exquisite residence offers an unparalleled living experience with its breathtaking views of the communal garden from a generous covered terrace, providing the perfect setting for alfresco dining and a chic chill-out area. The apartment's seamless design allows for direct access to the terrace from across the unit, creating a harmonious flow between indoor and outdoor living. Step inside to discover unique and contemporary interiors adorned with flattering LED lighting that bathes the living space in a warm and inviting atmosphere. The open-plan living and dining area maximizes the use of space, complemented by a stunning selection of stylish and functional furniture and furnishings. The separated kitchen boasts lovely wooden cabinets, providing ample storage space, and features state-of-the-art appliances, including an intimate dining nook with picturesque views. ?ffers not only a luxurious living space but also two incredible guest bedrooms, each tastefully decorated, and an impressive master bedroom. The master bedroom delights with direct terrace access, ample closet space, and a private bathroom featuring a double vanity and a spacious stand-in shower. ?Iso benefits from a communal gym equipped with Technogym equipment. With its prime location in the heart of Marbella, residents enjoy convenient access to a plethora of amenities along Ricardo Soriano, the Paseo Marítimo, the beach and the renowned Marbella Golden Mile.