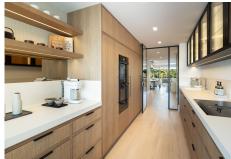

R4786492

Puerto Banús

REF# R4786492 3.390.000 €

| BEDS | BATHS | BUILT  | TERRACE |
|------|-------|--------|---------|
| 3    | 3     | 232 m² | 32 m²   |

Welcome to a spectacular modern apartment nestled in the heart of Marbella. This exquisite residence offers an unparalleled living experience with its breathtaking views of the communal garden from a generous covered terrace, providing the perfect setting for alfresco dining and a chic chill-out area. The apartment's seamless design allows for direct access to the terrace from across the unit, creating a harmonious flow between indoor and outdoor living. Step inside to discover unique and contemporary interiors adorned with flattering LED lighting that bathes the living space in a warm and inviting atmosphere. The open-plan living and dining area maximizes the use of space, complemented by a stunning selection of stylish and functional furniture and furnishings. The separated kitchen boasts lovely wooden cabinets, providing ample storage space, and features state-of-the-art appliances, including an intimate dining nook with picturesque views. ?ffers not only a luxurious living space but also two incredible guest bedrooms, each tastefully decorated, and an impressive master bedroom. The master bedroom delights with direct terrace access, ample closet space, and a private bathroom featuring a double vanity and a spacious stand-in shower. ?Iso benefits from a communal gym equipped with Technogym equipment. With its prime location in the heart of Marbella, residents enjoy convenient access to a plethora of amenities along Ricardo Soriano, the Paseo Marítimo, the beach and the renowned Marbella Golden Mile.