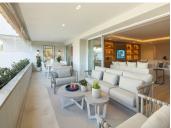

R4786492

Puerto Banús

REF# R4786492 3.390.000 €

| BEDS | BATHS | BUILT  | TERRACE |
|------|-------|--------|---------|
| 3    | 3     | 232 m² | 32 m²   |

Welcome to a spectacular modern apartment nestled in the heart of Marbella. This exquisite residence offers an unparalleled living experience with its breathtaking views of the communal garden from a generous covered terrace, providing the perfect setting for alfresco dining and a chic chill-out area. The apartment's seamless design allows for direct access to the terrace from across the unit, creating a harmonious flow between indoor and outdoor living. Step inside to discover unique and contemporary interiors adorned with flattering LED lighting that bathes the living space in a warm and inviting atmosphere. The open-plan living and dining area maximizes the use of space, complemented by a stunning selection of stylish and functional furniture and furnishings. The separated kitchen boasts lovely wooden cabinets, providing ample storage space, and features state-of-the-art appliances, including an intimate dining nook with picturesque views. ?ffers not only a luxurious living space but also two incredible guest bedrooms, each tastefully decorated, and an impressive master bedroom. The master bedroom delights with direct terrace access, ample closet space, and a private bathroom featuring a double vanity and a spacious stand-in shower. ?Iso benefits from a communal gym equipped with Technogym equipment. With its prime location in the heart of Marbella, residents enjoy convenient access to a plethora of amenities along Ricardo Soriano, the Paseo Marítimo, the beach and the renowned Marbella Golden Mile.