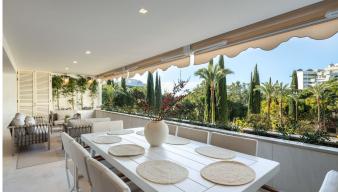

R4786492

Puerto Banús

REF# R4786492 3.390.000 €

| BEDS | BATHS | BUILT  | TERRACE |
|------|-------|--------|---------|
| 3    | 3     | 232 m² | 32 m²   |

Welcome to a spectacular modern apartment nestled in the heart of Marbella. This exquisite residence offers an unparalleled living experience with its breathtaking views of the communal garden from a generous covered terrace, providing the perfect setting for alfresco dining and a chic chill-out area. The apartment's seamless design allows for direct access to the terrace from across the unit, creating a harmonious flow between indoor and outdoor living. Step inside to discover unique and contemporary interiors adorned with flattering LED lighting that bathes the living space in a warm and inviting atmosphere. The open-plan living and dining area maximizes the use of space, complemented by a stunning selection of stylish and functional furniture and furnishings. The separated kitchen boasts lovely wooden cabinets, providing ample storage space, and features state-of-the-art appliances, including an intimate dining nook with picturesque views. ?ffers not only a luxurious living space but also two incredible guest bedrooms, each tastefully decorated, and an impressive master bedroom. The master bedroom delights with direct terrace access, ample closet space, and a private bathroom featuring a double vanity and a spacious stand-in shower. ?Iso benefits from a communal gym equipped with Technogym equipment. With its prime location in the heart of Marbella, residents enjoy convenient access to a plethora of amenities along Ricardo Soriano, the Paseo Marítimo, the beach and the renowned Marbella Golden Mile.