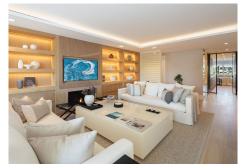

R4786492

Puerto Banús

REF# R4786492 3.390.000 €

| BEDS | BATHS | BUILT  | TERRACE |
|------|-------|--------|---------|
| 3    | 3     | 232 m² | 32 m²   |

Welcome to a spectacular modern apartment nestled in the heart of Marbella. This exquisite residence offers an unparalleled living experience with its breathtaking views of the communal garden from a generous covered terrace, providing the perfect setting for alfresco dining and a chic chill-out area. The apartment's seamless design allows for direct access to the terrace from across the unit, creating a harmonious flow between indoor and outdoor living. Step inside to discover unique and contemporary interiors adorned with flattering LED lighting that bathes the living space in a warm and inviting atmosphere. The open-plan living and dining area maximizes the use of space, complemented by a stunning selection of stylish and functional furniture and furnishings. The separated kitchen boasts lovely wooden cabinets, providing ample storage space, and features state-of-the-art appliances, including an intimate dining nook with picturesque views. ?ffers not only a luxurious living space but also two incredible guest bedrooms, each tastefully decorated, and an impressive master bedroom. The master bedroom delights with direct terrace access, ample closet space, and a private bathroom featuring a double vanity and a spacious stand-in shower. ?Iso benefits from a communal gym equipped with Technogym equipment. With its prime location in the heart of Marbella, residents enjoy convenient access to a plethora of amenities along Ricardo Soriano, the Paseo Marítimo, the beach and the renowned Marbella Golden Mile.