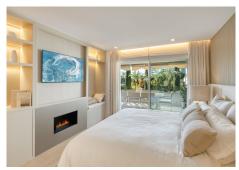

R4786492

Puerto Banús

REF# R4786492 3.390.000 €

| BEDS | BATHS | BUILT  | TERRACE |
|------|-------|--------|---------|
| 3    | 3     | 232 m² | 32 m²   |

Welcome to a spectacular modern apartment nestled in the heart of Marbella. This exquisite residence offers an unparalleled living experience with its breathtaking views of the communal garden from a generous covered terrace, providing the perfect setting for alfresco dining and a chic chill-out area. The apartment's seamless design allows for direct access to the terrace from across the unit, creating a harmonious flow between indoor and outdoor living. Step inside to discover unique and contemporary interiors adorned with flattering LED lighting that bathes the living space in a warm and inviting atmosphere. The open-plan living and dining area maximizes the use of space, complemented by a stunning selection of stylish and functional furniture and furnishings. The separated kitchen boasts lovely wooden cabinets, providing ample storage space, and features state-of-the-art appliances, including an intimate dining nook with picturesque views. ?ffers not only a luxurious living space but also two incredible guest bedrooms, each tastefully decorated, and an impressive master bedroom. The master bedroom delights with direct terrace access, ample closet space, and a private bathroom featuring a double vanity and a spacious stand-in shower. ?Iso benefits from a communal gym equipped with Technogym equipment. With its prime location in the heart of Marbella, residents enjoy convenient access to a plethora of amenities along Ricardo Soriano, the Paseo Marítimo, the beach and the renowned Marbella Golden Mile.