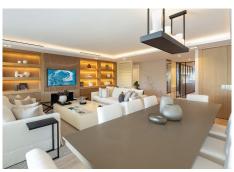

R4786492

Puerto Banús

REF# R4786492 3.390.000 €

| BEDS | BATHS | BUILT  | TERRACE |
|------|-------|--------|---------|
| 3    | 3     | 232 m² | 32 m²   |

Welcome to a spectacular modern apartment nestled in the heart of Marbella. This exquisite residence offers an unparalleled living experience with its breathtaking views of the communal garden from a generous covered terrace, providing the perfect setting for alfresco dining and a chic chill-out area. The apartment's seamless design allows for direct access to the terrace from across the unit, creating a harmonious flow between indoor and outdoor living. Step inside to discover unique and contemporary interiors adorned with flattering LED lighting that bathes the living space in a warm and inviting atmosphere. The open-plan living and dining area maximizes the use of space, complemented by a stunning selection of stylish and functional furniture and furnishings. The separated kitchen boasts lovely wooden cabinets, providing ample storage space, and features state-of-the-art appliances, including an intimate dining nook with picturesque views. ?ffers not only a luxurious living space but also two incredible guest bedrooms, each tastefully decorated, and an impressive master bedroom. The master bedroom delights with direct terrace access, ample closet space, and a private bathroom featuring a double vanity and a spacious stand-in shower. ?Iso benefits from a communal gym equipped with Technogym equipment. With its prime location in the heart of Marbella, residents enjoy convenient access to a plethora of amenities along Ricardo Soriano, the Paseo Marítimo, the beach and the renowned Marbella Golden Mile.