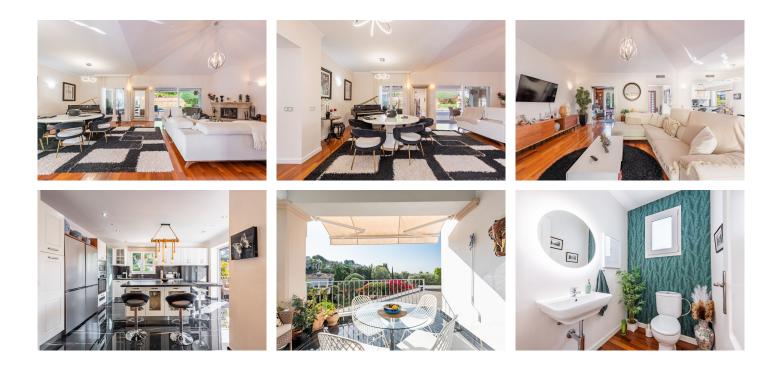

This expansive family home has been finished to the highest standards, with exceptional attention to detail and bespoke interior design throughout. From rich wooden flooring to elegant fittings and fixtures, craftsmanship is evident in every corner.

The villa offers an array of standout features:

Generous saltwater swimming pool - low maintenance and eco-friendly, ideal for year-round enjoyment.

Large underground garage with space for three vehicles and ample storage.

+34 951 123 083 | +44 (0)330 179 8687 | info@idiliqestates.com Local 28, Edificio D, Centro de Negocios Puerta de Banús, N-340, Km 175, 29660 Nueva Andlaucia

Impressive basement level including a full games room, dedicated home cinema space, and a wine cellar – perfect for entertaining or unwinding in style.