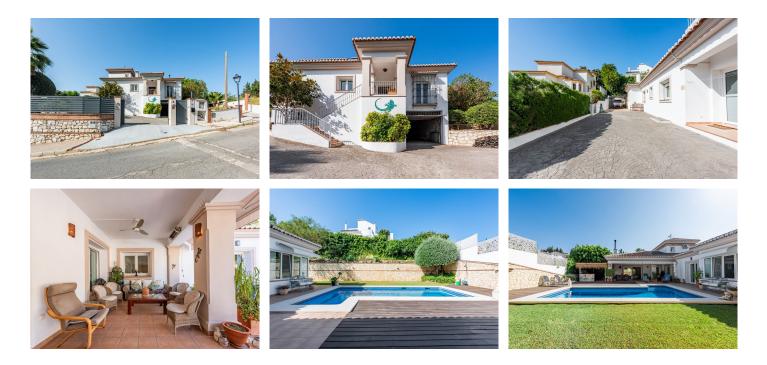

#### REF# R5110864 1.595.000 €

| BEDS | BATHS | BUILT  | PLOT    | TERRACE |
|------|-------|--------|---------|---------|
| 6    | 5.5   | 503 m² | 1098 m² | 25 m²   |

Nestled in the exclusive and sought-after neighbourhood of Sierrezuela, just minutes from the heart of Fuengirola and its golden beaches, this beautifully appointed 6-bedroom, 5-bathroom villa is the epitome of refined Mediterranean living.

This expansive family home has been finished to the highest standards, with exceptional attention to detail and bespoke interior design throughout. From rich wooden flooring to elegant fittings and fixtures, craftsmanship is evident in every corner.

The villa offers an array of standout features:

Generous saltwater swimming pool - low maintenance and eco-friendly, ideal for year-round enjoyment.

Large underground garage with space for three vehicles and ample storage.