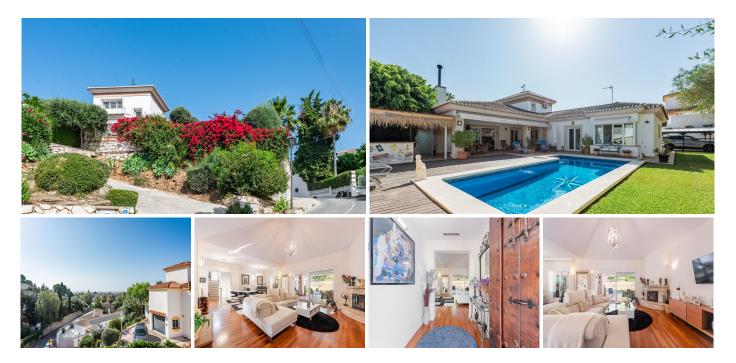

#### REF# R5110864 1.595.000 €

| BEDS | BATHS | BUILT  | PLOT    | TERRACE |
|------|-------|--------|---------|---------|
| 6    | 5.5   | 503 m² | 1098 m² | 25 m²   |

Nestled in the exclusive and sought-after neighbourhood of Sierrezuela, just minutes from the heart of Fuengirola and its golden beaches, this beautifully appointed 6-bedroom, 5-bathroom villa is the epitome of refined Mediterranean living.

This expansive family home has been finished to the highest standards, with exceptional attention to detail and bespoke interior design throughout. From rich wooden flooring to elegant fittings and fixtures, craftsmanship is evident in every corner.

The villa offers an array of standout features:

Generous saltwater swimming pool - low maintenance and eco-friendly, ideal for year-round enjoyment.

Large underground garage with space for three vehicles and ample storage.

Five spacious bedrooms, all en suite, providing both privacy and comfort for family and guests.

Positioned on a quiet and secure street in a prestigious residential enclave, this turnkey property is ready to move into. Whether you're looking for a permanent family home or a luxurious holiday base, it offers the best of both worlds.